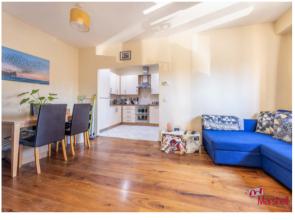

# **Living Room**

Window to rear aspect, wood effect flooring, radiator, two ceiling lights, room for dining table.

### Kitchen

Tile effect vinyl flooring, wall and base level units, work tops above. Integrated hob and oven, extractor hood, fridge freezer, dishwasher, washing machine, sink and drainer, par tiled walls, spot lights.