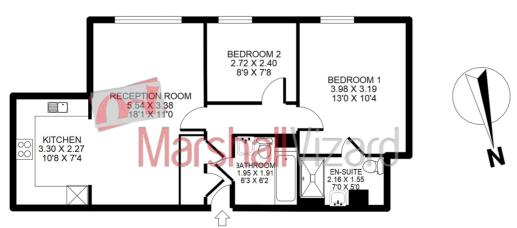

## 2 BEDROOM 1ST FLOOR APARTMENT "SILAS COURT", WATFORD, WD18

TOTAL APPROX INTERNAL FLOOR AREA 58.0SQ.M/624SQ.FT.
THIS FLOOR PLAN IS FOR ILLUSTRATIVE PURPOSES ONLY AND
SHOULD BE USED FOR THIS PURPOSE BY
PROSPECTIVE APPLICANTS AS ITS NOT TO SCALE.

### **Master Bedroom 1**

Window to rear aspect, wood effect flooring, ceiling light, radiator,

### **Ensuite Shower Room**

Tiled walk in shower, low level W/C, hand wash basin and vanity unit, spot lights, heated towel rail, tile effect vinyl flooring.

#### Bedroom 2

Window to rear aspect, wood effect flooring, radiator, ceiling light.

## Hallway

Video entry phone system, two spacious storage cupboards and ceiling light.

# **Living Room**

Window to rear aspect, wood effect flooring, radiator, two ceiling lights, room for dining table.

### Kitchen

Tile effect vinyl flooring, wall and base level units, work tops above. Integrated hob and oven, extractor hood, fridge freezer, dishwasher, washing machine, sink and drainer, par tiled walls, spot lights.

#### **Bathroom**

Tile effect vinyl flooring, part tiled walls, spot lights. Heated towel rail, panel bath and mixer tap, hand wash basin and vanity unit, low level W/C, extractor fan and shaver point.