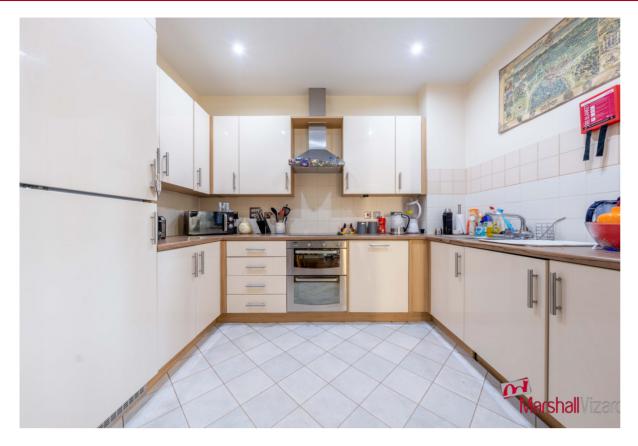

### Kitchen

Tile effect vinyl flooring, wall and base level units, work tops above. Integrated hob and oven, extractor hood, fridge freezer, dishwasher, washing machine, sink and drainer, par tiled walls, spot lights.