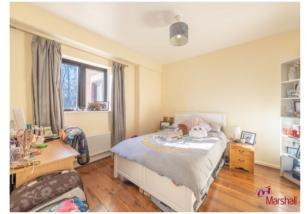

### **Master Bedroom 1**

Window to rear aspect, wood effect flooring, ceiling light, radiator,

#### Bedroom 2

Window to rear aspect, wood effect flooring, radiator, ceiling light.