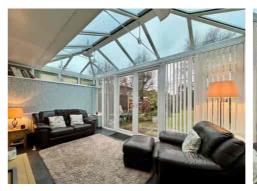

The heart of the home lies in the well-appointed KITCHEN, complete with integrated appliances, under-floor heating and French doors leading to a delightful CONSERVATORY. This space effortlessly blends indoor and outdoor living, making it the ideal setting for entertaining guests or enjoying quality family time. A DOWNSTAIRS SHOWER ROOM and WC add a touch of convenience to the main level.