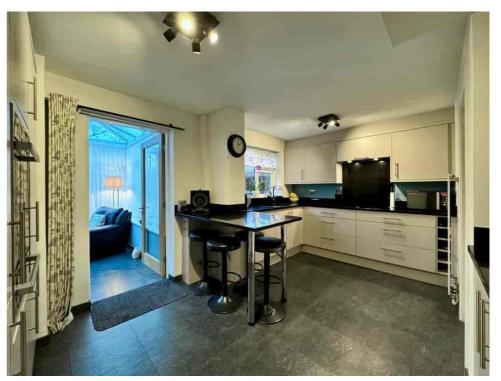

The heart of the home lies in the well-appointed KITCHEN, complete with integrated appliances, under-floor heating and French doors leading to a delightful CONSERVATORY. This space effortlessly blends indoor and outdoor living, making it the ideal setting for entertaining guests or enjoying quality family time. A DOWNSTAIRS SHOWER ROOM and WC add a touch of convenience to the main level.