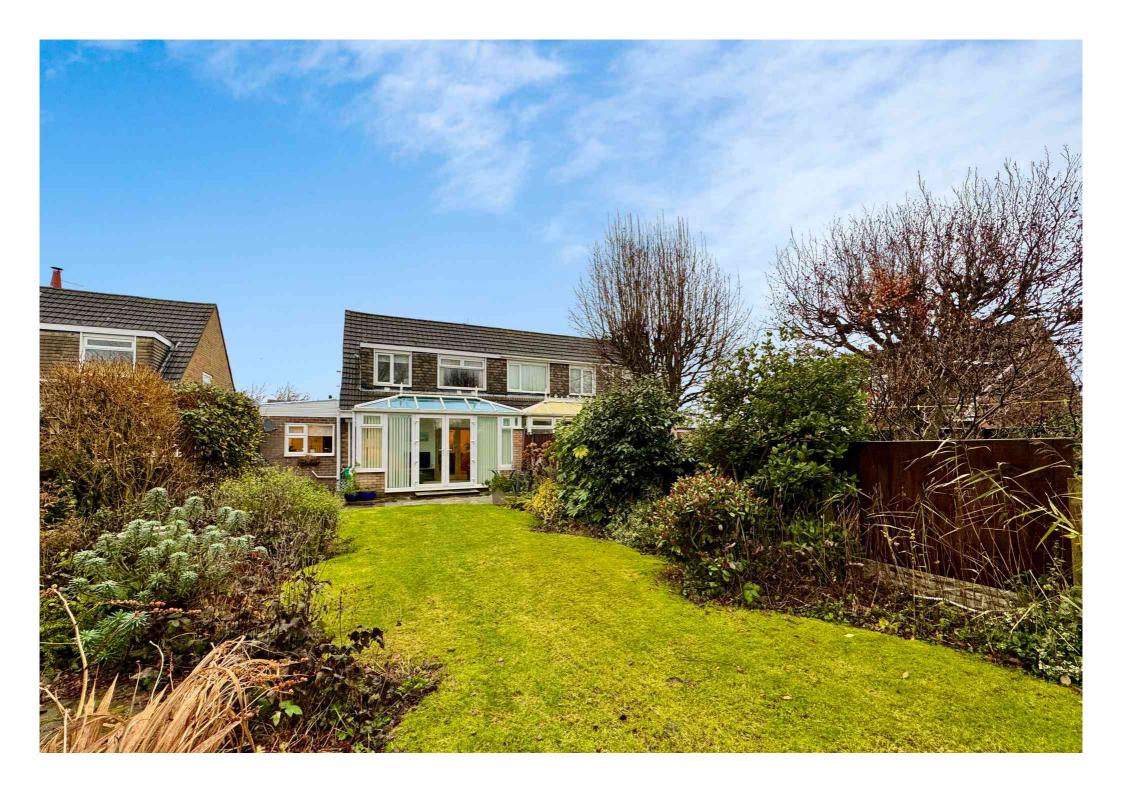

The heart of the home lies in the well-appointed KITCHEN, complete with integrated appliances, under-floor heating and French doors leading to a delightful CONSERVATORY. This space effortlessly blends indoor and outdoor living, making it the ideal setting for entertaining guests or enjoying quality family time. A DOWNSTAIRS SHOWER ROOM and WC add a touch of convenience to the main level.

The ample OFF-ROAD PARKING for two cars ensures practicality, while the SOUTH-WEST FACING REAR GARDEN beckons with its sun-drenched allure. Enclosed for privacy, the garden features a paved patio area and a lush lawn – a haven for energetic children and cherished pets alike.