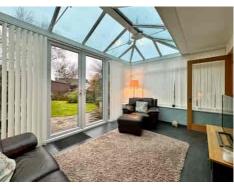

The heart of the home lies in the well-appointed KITCHEN, complete with integrated appliances, under-floor heating and French doors leading to a delightful CONSERVATORY. This space effortlessly blends indoor and outdoor living, making it the ideal setting for entertaining guests or enjoying quality family time. A DOWNSTAIRS SHOWER ROOM and WC add a touch of convenience to the main level.