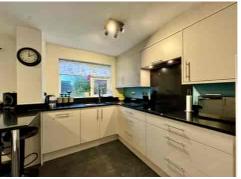

The heart of the home lies in the well-appointed KITCHEN, complete with integrated appliances, under-floor heating and French doors leading to a delightful CONSERVATORY. This space effortlessly blends indoor and outdoor living, making it the ideal setting for entertaining guests or enjoying quality family time. A DOWNSTAIRS SHOWER ROOM and WC add a touch of convenience to the main level.