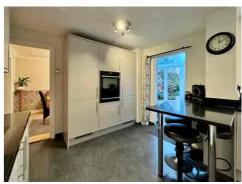

The heart of the home lies in the well-appointed KITCHEN, complete with integrated appliances, under-floor heating and French doors leading to a delightful CONSERVATORY. This space effortlessly blends indoor and outdoor living, making it the ideal setting for entertaining guests or enjoying quality family time. A DOWNSTAIRS SHOWER ROOM and WC add a touch of convenience to the main level.