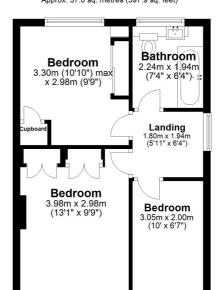

Ascend the staircase to discover THREE BEDROOMS and a FAMILY BATHROOM, providing a private retreat for every member of the family.

Outside, the property boasts not only striking KERB APPEAL but also an incredibly low-maintenance design – a perfect match for the demands of a busy household.

**Ground Floor** 

Approx. 77.1 sq. metres (830.4 sq. feet)

Total area: approx. 114.1 sq. metres (1228.3 sq. feet)

Plan produced using PlanUp.