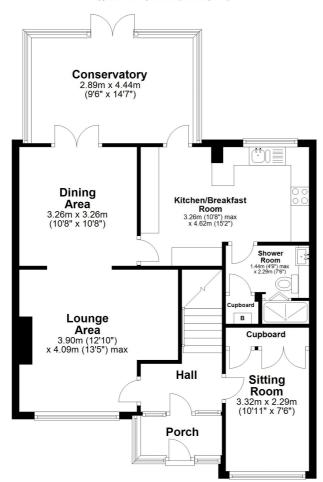

Fountains Way, Formby, L37 4HE

Offers Over £260,000

Welcome to your DREAM PROPERTY – a meticulously transformed haven that seamlessly combines modern elegance with family-friendly functionality.

From the moment you step through the door, you'll be captivated by the thoughtful design that defines this PERFECT FAMILY HOME. The front-facing LOUNGE seamlessly opens into the DINING ROOM, creating a harmonious flow that is both inviting and practical. A bonus RECEPTION ROOM awaits, offering the flexibility to be your ideal HOME OFFICE or a cosy SITTING ROOM for quiet moments of relaxation.

The heart of the home lies in the well-appointed KITCHEN, complete with integrated appliances, under-floor heating and French doors leading to a delightful CONSERVATORY. This space effortlessly blends indoor and outdoor living, making it the ideal setting for entertaining guests or enjoying quality family time. A DOWNSTAIRS SHOWER ROOM and WC add a touch of convenience to the main level.

The ample OFF-ROAD PARKING for two cars ensures practicality, while the SOUTH-WEST FACING REAR GARDEN beckons with its sun-drenched allure. Enclosed for privacy, the garden features a paved patio area and a lush lawn – a haven for energetic children and cherished pets alike.

**Ground Floor** 

Approx. 77.1 sq. metres (830.4 sq. feet)

Total area: approx. 114.1 sq. metres (1228.3 sq. feet)

Plan produced using PlanUp.