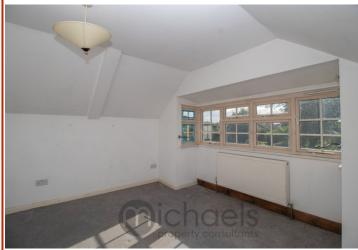

#### Master Bedroom

8' 0" x 13' 3" (2.44m x 4.04m) Window to side and rear aspect, feature fire place, radiator, further door to:

#### **Bedroom Two**

12' 3" x 15' 1" (3.73m x 4.60m) Window to front aspect, radiator, eves storage, further cupboard

#### **Bedroom Three**

6' 2" x 12' 6" (1.88m x 3.81m) Window to rear aspect, radiator