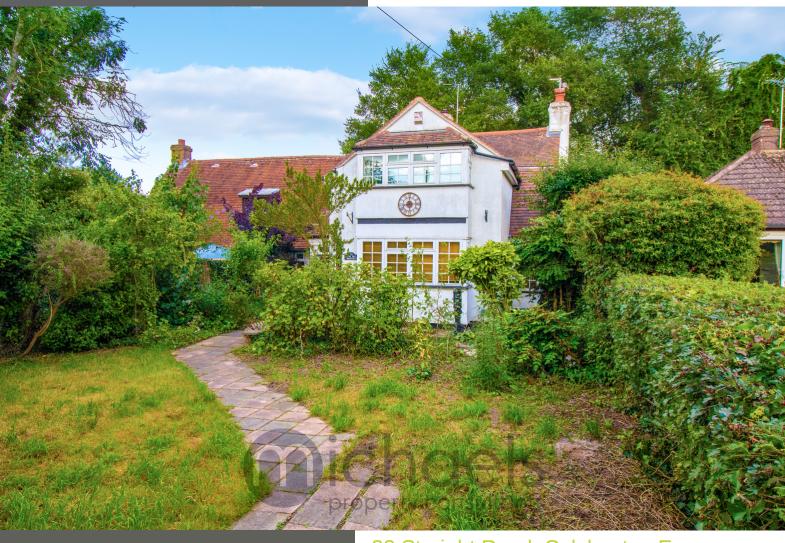

## 32 Straight Road, Colchester, Essex. CO3 9BT.

Dating back to circa. 1700 is this charming three bedroom semi-detached cottage. A rare opportunity has arisen to purchase this quaint cottage, in need of full refurbishment and providing any prospective purchaser the opportunity to redesign their dream own home, whilst keeping traditional period features. Positioned to the West of Colchester and in the Lexden District, it is a stones throw away from an array of excellent amenities and outstanding comprehensive schooling. The property boasts exceptional frontage, with mature gardens & benefits from a private rear garden. There is off road parking to the rear, accessible via a private lane off of London Road. The accommodation comprises of two reception rooms, a kitchen-dinner, three well proportioned bedrooms and two bathrooms. Offered with no onward chain.

#### Outside, Garden & Parking

This cottage occupies a favourable plot and boasts excellent frontage. There is a large mature front garden with an array of mature hedges, shrubs, plants and trees throughout. The majority is