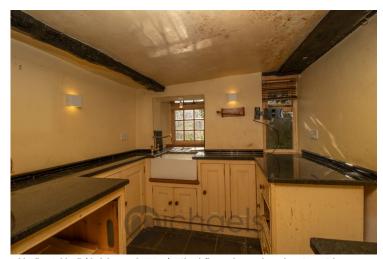

#### Kitchen-Diner

13' 1" x 12' 4" (3.99m x 3.76m) Tiled floor, base level units with granite work surfaces, inset butler sink with mixer taps over, windows to front & rear aspect, feature fire place, wall mounted lights, radiator, under stairs storage cupboard, further door to: