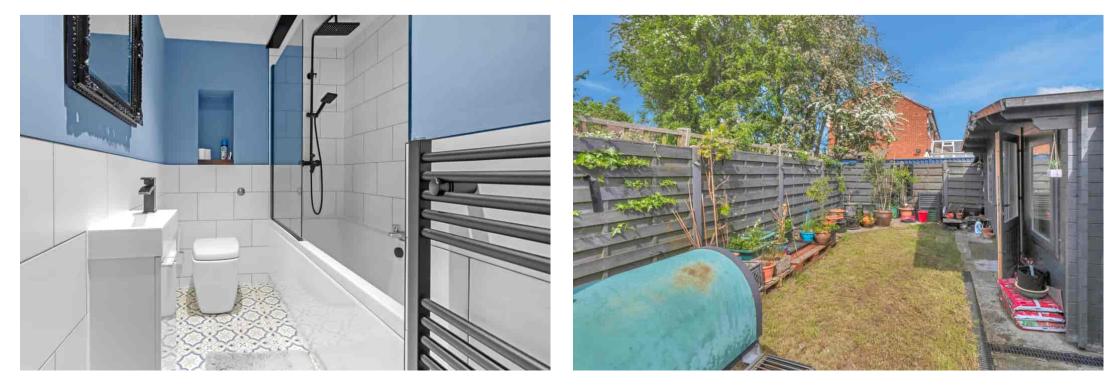

## Acorn Way, York YO24 2RP

Offered for sale with the benefit of no onward chain is this extended semi detached home briefly comprising; lounge to the front, three piece ground floor bathroom, modern gloss kitchen through dining area with glass roof and bi folding doors, letting the sunlight flood in. To the first floor are three double bedrooms with an ensuite shower room to the master and another three piece bathroom.

Externally the property boasts a large driveway for ample off street parking and a garage and to the rear is an enclosed low maintenance lawned garden with the extra bonus of an outbuilding with power suitable for a home office / studio space.