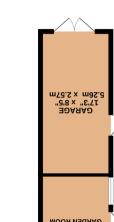

151 TS1 389 sq.ft. (36.1 sq.m.) approx.

GROUND FLOOR 735 sq.ft. (68.2 sq.m.) approx.

۲۵۵۲ ۲EU ۲ork ۲O31 ۲EU YORK 01904 488 444

info@redmove.co.uk

Acorn Way, York YO24 2RP

redmove Helping York move for over a decade

Externally the property boasts a large driveway for ample off street parking and a garage and to the rear is an enclosed low maintenance lawned garden with the extra bonus of an outbuilding with power suitable for a home office / studio space.