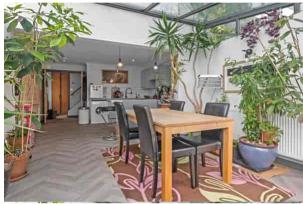

## Acorn Way, York YO24 2RP

Offered for sale with the benefit of no onward chain is this extended semi detached home briefly comprising; lounge to the front, three piece ground floor bathroom, modern gloss kitchen through dining area with glass roof and bi folding doors, letting the sunlight flood in. To the first floor are three double bedrooms with an ensuite shower room to the master and another three piece bathroom.