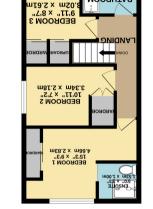

151 TS1 389 sq.ft. (36.1 sq.m.) approx.

GROUND FLOOR 735 sq.ft. (68.2 sq.m.) approx.

۲۵۵۲ ۲EU ۲ork ۲O31 ۲EU YORK 01904 488 444

info@redmove.co.uk

Acorn Way, York YO24 2RP

redmove Helping York move for over a decade

## Acorn Way, York YO24 2RP

Offered for sale with the benefit of no onward chain is this extended semi detached home briefly comprising; lounge to the front, three piece ground floor bathroom, modern gloss kitchen through dining area with glass roof and bi folding doors, letting the sunlight flood in. To the first floor are three double bedrooms with an ensuite shower room to the master and another three piece bathroom.