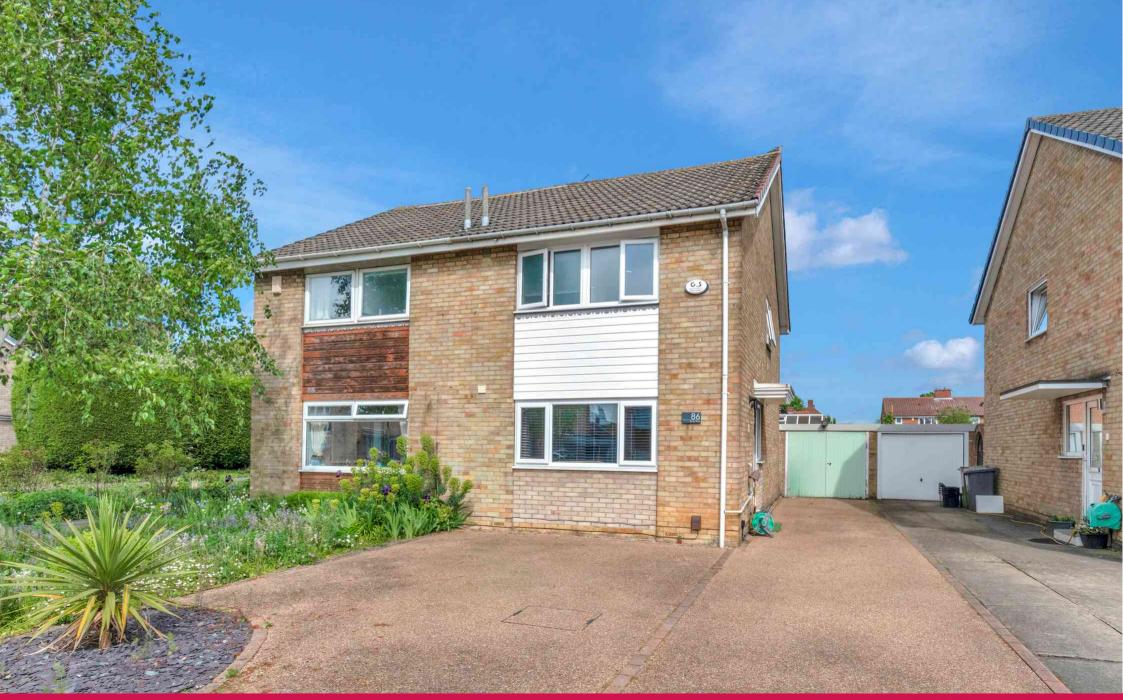

## Acorn Way, York YO24 2RP

Offered for sale with the benefit of no onward chain is this extended semi detached home briefly comprising; lounge to the front, three piece ground floor bathroom, modern gloss kitchen through dining area with glass roof and bi folding doors, letting the sunlight flood in. To the first floor are three double bedrooms with an ensuite shower room to the master and another three piece bathroom.

Externally the property boasts a large driveway for ample off street parking and a garage and to the rear is an enclosed low maintenance lawned garden with the extra bonus of an outbuilding with power suitable for a home office / studio space.

With large and contemporary accommodation, and situated within a wonderful community with lots of local amenities, we feel this well maintained home deserves to be viewed to truly appreciate the size and standard of accommodation on offer.