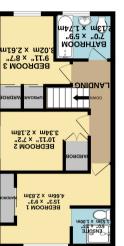

151 TS1 389 sq.ft. (36.1 sq.m.) approx.

GROUND FLOOR 735 sq.ft. (68.2 sq.m.) approx.

۲۵۵۲ ۲EU ۲ork ۲O31 ۲EU YORK 01904 488 444

info@redmove.co.uk

Acorn Way, York YO24 2RP

redmove Helping York move for over a decade

## Acorn Way, York YO24 2RP

Offered for sale with the benefit of no onward chain is this extended semi detached home briefly comprising; lounge to the front, three piece ground floor bathroom, modern gloss kitchen through dining area with glass roof and bi folding doors, letting the sunlight flood in. To the first floor are three double bedrooms with an ensuite shower room to the master and another three piece bathroom.