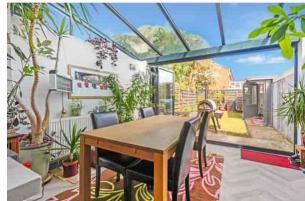

## Acorn Way, York YO24 2RP

Offered for sale with the benefit of no onward chain is this extended semi detached home briefly comprising; lounge to the front, three piece ground floor bathroom, modern gloss kitchen through dining area with glass roof and bi folding doors, letting the sunlight flood in. To the first floor are three double bedrooms with an ensuite shower room to the master and another three piece bathroom.