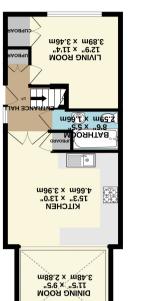

151 TS1 389 sq.ft. (36.1 sq.m.) approx.

GROUND FLOOR 735 sq.ft. (68.2 sq.m.) approx.

۲۵۵۲ ۲EU ۲ork ۲O31 ۲EU YORK 01904 488 444

info@redmove.co.uk

Acorn Way, York YO24 2RP

redmove Helping York move for over a decade

## Acorn Way, York YO24 2RP

Offered for sale with the benefit of no onward chain is this extended semi detached home briefly comprising; lounge to the front, three piece ground floor bathroom, modern gloss kitchen through dining area with glass roof and bi folding doors, letting the sunlight flood in. To the first floor are three double bedrooms with an ensuite shower room to the master and another three piece bathroom.