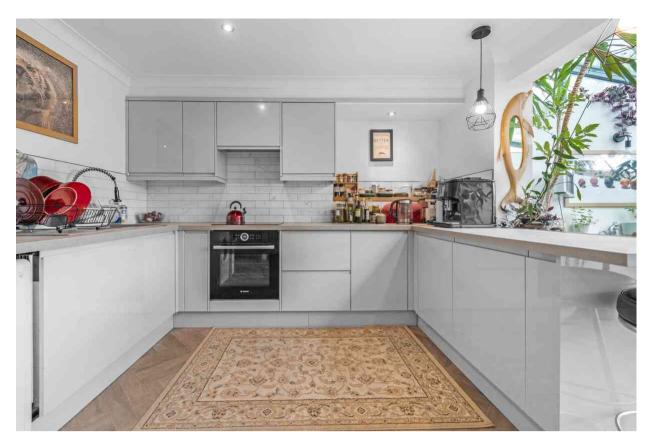

## Acorn Way, York YO24 2RP

Offered for sale with the benefit of no onward chain is this extended semi detached home briefly comprising; lounge to the front, three piece ground floor bathroom, modern gloss kitchen through dining area with glass roof and bi folding doors, letting the sunlight flood in. To the first floor are three double bedrooms with an ensuite shower room to the master and another three piece bathroom.