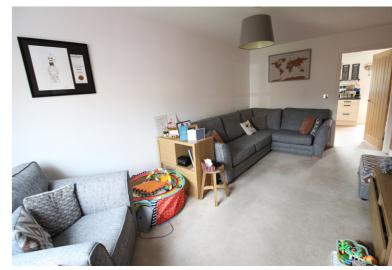

## **FULL DESCRIPTION**

An ideal purchase for the growing family is this well presented four bedroom modern detached property, situated in a cul-de-sac position in the popular village location of Denholme with open outlook over fields. The well proportioned accommodation comprises of an entrance hall, the lounge measures approximately 18ft in length and has double glazed window to the front and a radiator. The dining kitchen has a range of modern base and wall mounted units, integrated oven, hob, extractor fan, fridge, freezer and dishwasher, double glazed patio doors lead to the rear garden. To the first floor there are four bedrooms, the master having an en-suite shower room with shower cubicle, WC, wash hand basin. The house bathroom completes the internal accommodation having a bath with shower over, WC, wash hand basin. Externally the property has a double drive to the front leading to an attached single garage, there is a generous size enclosed rear garden with patio. Viewing essential to fully appreciate, EPC rating is B.