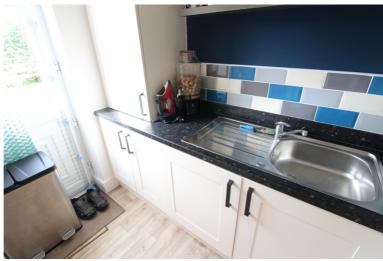

## **FULL DESCRIPTION**

An ideal purchase for the growing family is this well presented four bedroom modern detached property, situated in a cul-de-sac position in the popular village location of Denholme with open outlook over fields. The well proportioned accommodation comprises of an entrance hall, the lounge measures approximately 18ft in length and has double glazed window to the front and a radiator. The dining kitchen has a range of modern base and wall mounted units, integrated oven, hob, extractor fan, fridge, freezer and dishwasher, double glazed patio doors lead to the rear garden. To the first floor there are four bedrooms, the master having an en-suite shower room with shower cubicle, WC, wash hand basin. The house bathroom completes the internal accommodation having a bath with shower over, WC, wash hand basin. Externally the property has a double drive to the front leading to an attached single garage, there is a generous size enclosed rear garden with patio. Viewing essential to fully appreciate, EPC rating is B.