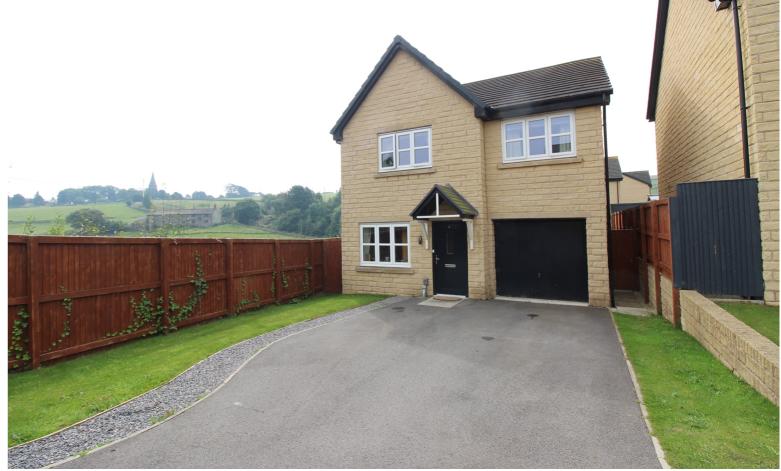

## **SUMMARY**

\*\*A WELL PRESENTED 4 BEDROOM (MASTER EN-SUITE) MODERN DETACHED FAMILY HOME, CUL-DE-SAC POSITION WITH OPEN OUTLOOK OVER FIELDS IN POPULAR VILLAGE OF DENHOLME!!\*\* Having modern fitted kitchen & bathroom, double drive, garage, good size enclosed rear garden - VIEWING ESSENTIAL TO FULLY APPRECIATE!! EPC rating is B.

## **FULL DESCRIPTION**

An ideal purchase for the growing family is this well presented four bedroom modern detached property, situated in a cul-de-sac position in the popular village location of Denholme with open outlook over fields. The well proportioned accommodation comprises of an entrance hall, the lounge measures approximately 18ft in length and has double glazed window to the front and a radiator. The dining kitchen has a range of modern base and wall mounted units, integrated oven, hob, extractor fan, fridge, freezer and dishwasher, double glazed patio doors lead to the rear garden. To the first floor there are four bedrooms, the master having an en-suite shower room with shower cubicle, WC, wash hand basin. The house bathroom completes the internal accommodation having a bath with shower over, WC, wash hand basin. Externally the property has a double drive to the front leading to an attached single garage, there is a generous size enclosed rear garden with patio. Viewing essential to fully appreciate, EPC rating is B.