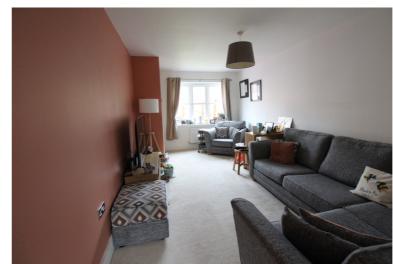

## **FULL DESCRIPTION**

An ideal purchase for the growing family is this well presented four bedroom modern detached property, situated in a cul-de-sac position in the popular village location of Denholme with open outlook over fields. The well proportioned accommodation comprises of an entrance hall, the lounge measures approximately 18ft in length and has double glazed window to the front and a radiator. The dining kitchen has a range of modern base and wall mounted units, integrated oven, hob, extractor fan, fridge, freezer and dishwasher, double glazed patio doors lead to the rear garden. To the first floor there are four bedrooms, the master having an en-suite shower room with shower cubicle, WC, wash hand basin. The house bathroom completes the internal accommodation having a bath with shower over, WC, wash hand basin. Externally the property has a double drive to the front leading to an attached single garage, there is a generous size enclosed rear garden with patio. Viewing essential to fully appreciate, EPC rating is B.