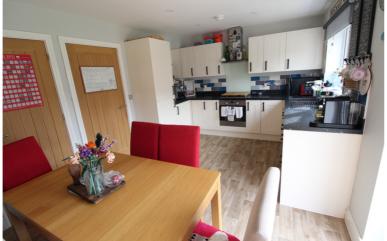

## **FULL DESCRIPTION**

An ideal purchase for the growing family is this well presented four bedroom modern detached property, situated in a cul-de-sac position in the popular village location of Denholme with open outlook over fields. The well proportioned accommodation comprises of an entrance hall, the lounge measures approximately 18ft in length and has double glazed window to the front and a radiator. The dining kitchen has a range of modern base and wall mounted units, integrated oven, hob, extractor fan, fridge, freezer and dishwasher, double glazed patio doors lead to the rear garden. To the first floor there are four bedrooms, the master having an en-suite shower room with shower cubicle, WC, wash hand basin. The house bathroom completes the internal accommodation having a bath with shower over, WC, wash hand basin. Externally the property has a double drive to the front leading to an attached single garage, there is a generous size enclosed rear garden with patio. Viewing essential to fully appreciate, EPC rating is B.