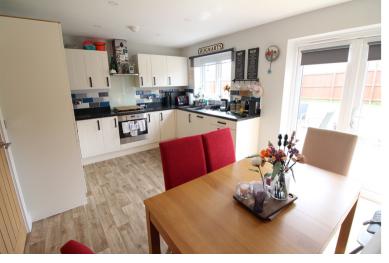

## **FULL DESCRIPTION**

An ideal purchase for the growing family is this well presented four bedroom modern detached property, situated in a cul-de-sac position in the popular village location of Denholme with open outlook over fields. The well proportioned accommodation comprises of an entrance hall, the lounge measures approximately 18ft in length and has double glazed window to the front and a radiator. The dining kitchen has a range of modern base and wall mounted units, integrated oven, hob, extractor fan, fridge, freezer and dishwasher, double glazed patio doors lead to the rear garden. To the first floor there are four bedrooms, the master having an en-suite shower room with shower cubicle, WC, wash hand basin. The house bathroom completes the internal accommodation having a bath with shower over, WC, wash hand basin. Externally the property has a double drive to the front leading to an attached single garage, there is a generous size enclosed rear garden with patio. Viewing essential to fully appreciate, EPC rating is B.