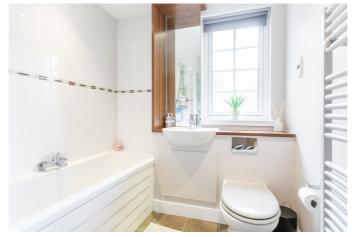

The master bedroom boasts two built-in wardrobes and a stylish en-suite shower room with tiled flooring and a ladder-style radiator. A second well-proportioned double bedroom also includes a built-in wardrobe. The main bathroom features a sleek fitted suite with a shower-over-bath, tiled finishes, and a shaver point.