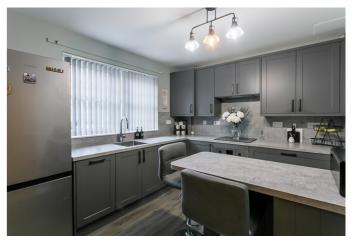

A welcoming hallway, complete with two built-in storage cupboards, leads to a bright and spacious living room with garden views towards the River North Esk and surrounding woodlands. The contemporary kitchen is fitted with stone-effect worktops, a breakfast bar, and high-quality integrated appliances, including an oven, induction hob, dishwasher, and washing machine.