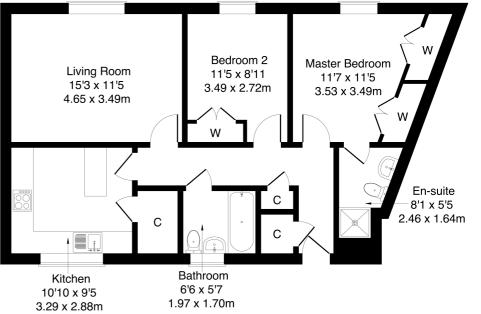

## 50 Esk Bridge, Penicuik, EH26 8QR

Approximate Gross Internal Area: (743 sq ft - 69 sq m.)

Legal Disclaimer: Floor-plan and measurements are for illustrative guidance only, and not intended to form part of any contract.

Comprises an entrance hallway, living room, kitchen, master bedroom with en-suite, double bedroom and a family bathroom.

Highlights include a stylish integrated kitchen, fitted bathroom suites, and quality contemporary flooring.

A welcoming hallway, complete with two built-in storage cupboards, leads to a bright and spacious living room with garden views towards the River North Esk and surrounding woodlands. The contemporary kitchen is fitted with stone-effect worktops, a breakfast bar, and high-quality integrated appliances, including an oven, induction hob, dishwasher, and washing machine.

The master bedroom boasts two built-in wardrobes and a stylish en-suite shower room with tiled flooring and a ladder-style radiator. A second well-proportioned double bedroom also includes a built-in wardrobe. The main bathroom features a sleek fitted suite with a shower-over-bath, tiled finishes, and a shaver point.