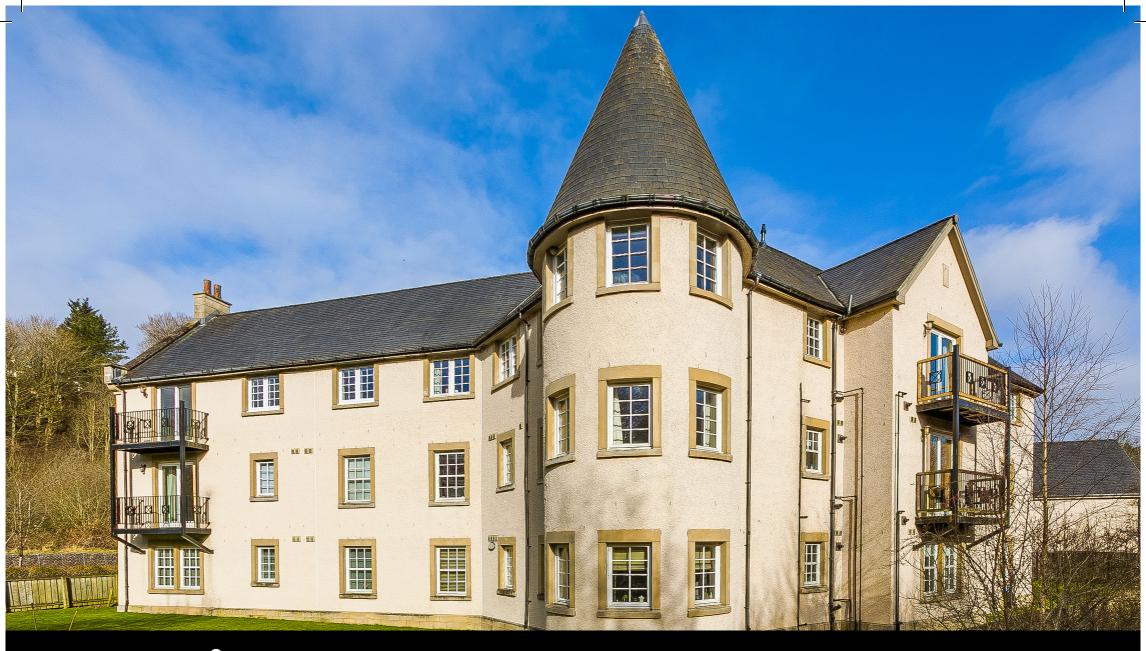

50 Esk Bridge, Penicuik, Midlothian, EH26 8QR

Beautifully-Presented, Two-Bedroom, Ground-Floor Apartment, with an Allocated Parking Space

Up to date price and viewing info at mov8realestate.com/property

## **Property Description**

Beautifully-presented, two-bedroom, ground-floor apartment, with an allocated parking space. Located in an exclusive and tranquil development adjacent to the River North Esk, in Penicuik, Midlothian.

In addition, there is gas central heating, double glazing, and well-integrated storage provision including integrated bedroom wardrobes, and a secured entry system.

Externally, there are shared landscaped grounds and open spaces, including a children's playground and extensive riverside walks, as well as allocated parking space and additional visitors' parking.