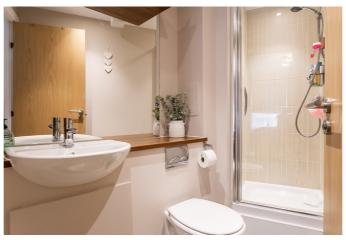

The master bedroom boasts two built-in wardrobes and a stylish en-suite shower room with tiled flooring and a ladder-style radiator. A second well-proportioned double bedroom also includes a built-in wardrobe. The main bathroom features a sleek fitted suite with a shower-over-bath, tiled finishes, and a shaver point.