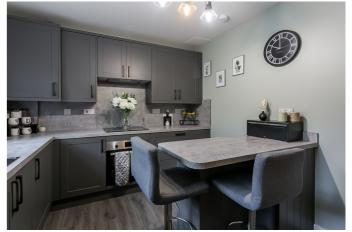

A welcoming hallway, complete with two built-in storage cupboards, leads to a bright and spacious living room with garden views towards the River North Esk and surrounding woodlands. The contemporary kitchen is fitted with stone-effect worktops, a breakfast bar, and high-quality integrated appliances, including an oven, induction hob, dishwasher, and washing machine.