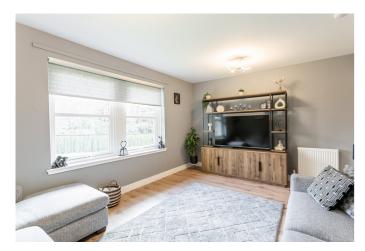

A welcoming hallway, complete with two built-in storage cupboards, leads to a bright and spacious living room with garden views towards the River North Esk and surrounding woodlands. The contemporary kitchen is fitted with stone-effect worktops, a breakfast bar, and high-quality integrated appliances, including an oven, induction hob, dishwasher, and washing machine.