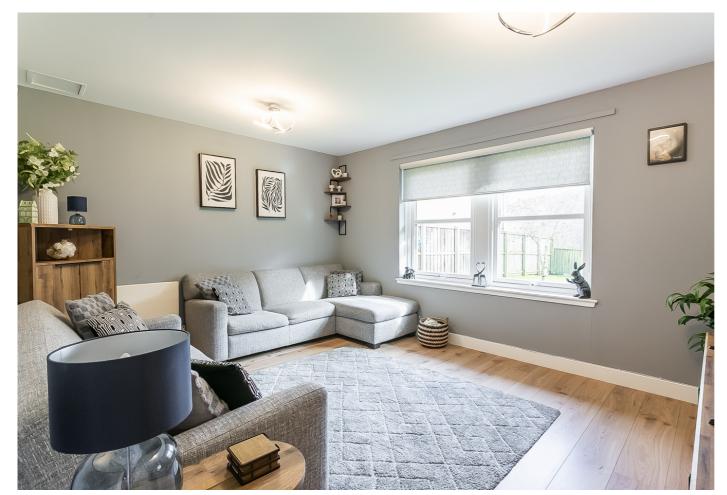

A welcoming hallway, complete with two built-in storage cupboards, leads to a bright and spacious living room with garden views towards the River North Esk and surrounding woodlands. The contemporary kitchen is fitted with stone-effect worktops, a breakfast bar, and high-quality integrated appliances, including an oven, induction hob, dishwasher, and washing machine.