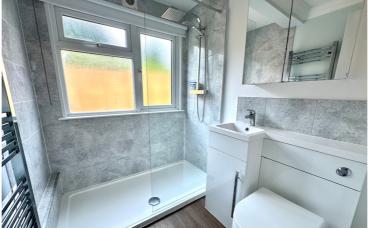

#### **Shower room**

Window to side, refitted approximately 2.5 years ago,

comprising of a large shower tray with glazed panel, WC with concealed cistern, wash hand basin recessed into vanity unit, chrome ladder radiator, extractor fan.