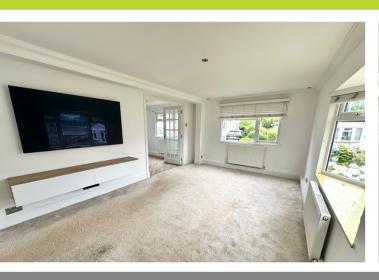

## Sitting Room

A double aspect room with feature bay window, two radiators, wall mounted LED, double doors connecting the kitchen dining area.