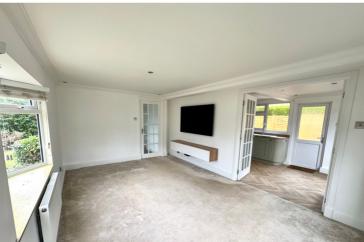

## Sitting Room

A double aspect room with feature bay window, two radiators, wall mounted LED, double doors connecting the kitchen dining area.

## Kitchen Diner

Replaced approximately three ago, comprising of a range of wall and base units in a sage colour with wood effect work surfaces, integrated

dishwasher, integrated washer/dryer, a two year old gas combi boiler, 4 ring induction hob, integrated electric oven, integrated fridge and freezer, LED work top lighting.