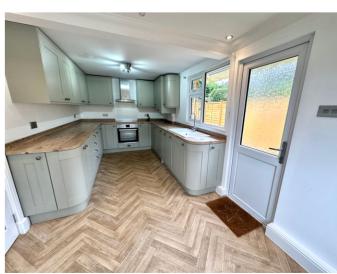

## Kitchen Diner

Replaced approximately three ago, comprising of a range of wall and base units in a sage colour with wood effect work surfaces, integrated

dishwasher, integrated washer/dryer, a two year old gas combi boiler, 4 ring induction hob, integrated electric oven, integrated fridge and freezer, LED work top lighting.