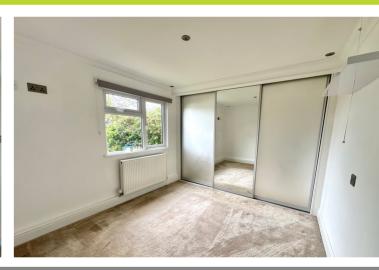

#### **Bedroom One**

Window to front, radiator, a range of fitted wardrobes with sliding doors. Point for TV.

#### **Bedroom Two**

Window to side, a range of fitted wardrobes, radiator.