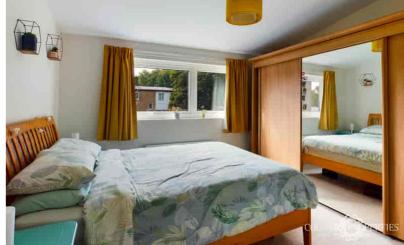

#### **Bedroom One**

Rear aspect double glazed window overlooking garden. Fitted radiator.

#### **Bedroom Two**

Side aspect double glazed window, fitted radiator, built in wardrobes.

#### **Bedroom Three**

Front aspect double glazed window, fitted radiator.