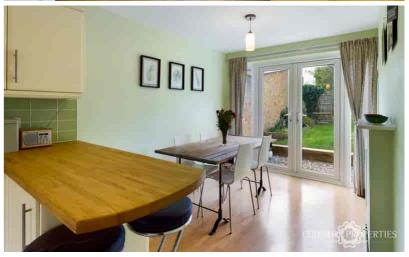

Dining Area: Double glazed French doors leading to rear garden, wood effect flooring, fitted radiator.