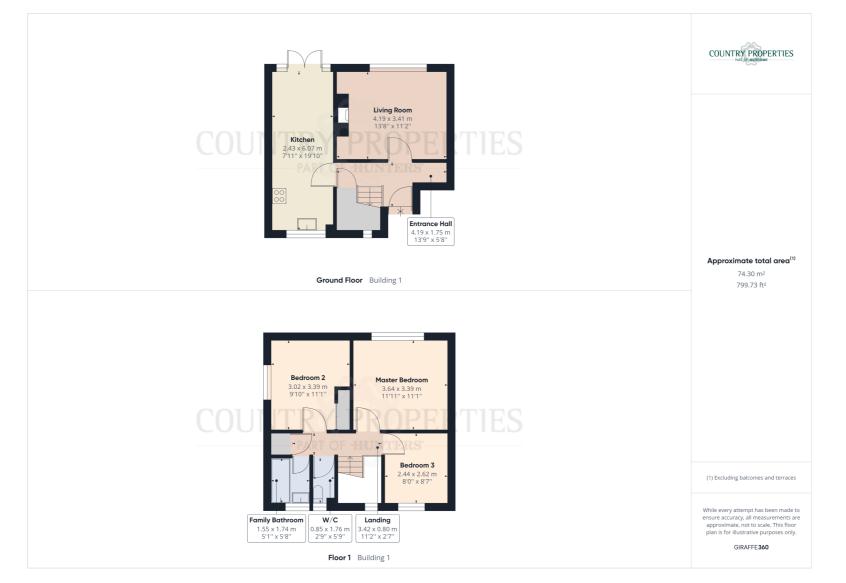

#### Hallway

Via white uPVC entrance door, laminate wood flooring, fitted radiator, under stair storage cupboard, stairs to first floor landing, doors off to:

#### Lounge

Rear aspect double glazing window overlooking garden, fitted radiator, feature fireplace with wood beam over incorporating log burner, TV point.

#### Kitchen/Diner

Kitchen area: Front aspect double glazed window, range of matching wall and base units with wood worktops over incorporating one and a half bowl stainless steel single drainer sink unit with mixer taps over. Space for appliances, space and plumbing for automatic washing machine. Complementary tiling to splashback areas, breakfast bar, open aspect to:

Dining Area: Double glazed French doors leading to rear garden, wood effect flooring, fitted radiator.

#### **First Floor Landing**

Front aspect double glazed opaque window, airing cupboard housing gas boiler and immersion heater servicing domestic hot water. Doors leading off to:

#### **Bedroom One**

Rear aspect double glazed window overlooking garden. Fitted radiator.

#### **Bedroom Two**

Side aspect double glazed window, fitted radiator, built in wardrobes.

#### **Bedroom Three**

Front aspect double glazed window, fitted radiator.

#### Separate WC

Front aspect double glazed opaque window, low flush WC, complementary tiling to splashback areas, fitted radiator, wood effect laminate flooring.

#### Bathroom

Front aspect double glazed obscure window. Panel enclosed bath with independent shower unit over, pedestal wash hand basin, fitted radiator, complementary tiling to splashbacks.