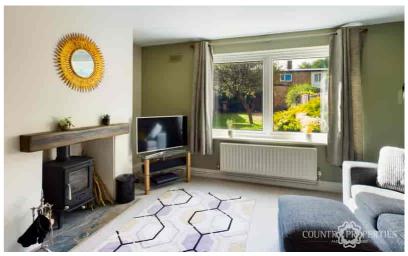

#### Lounge

Rear aspect double glazing window overlooking garden, fitted radiator, feature fireplace with wood beam over incorporating log burner, TV point.