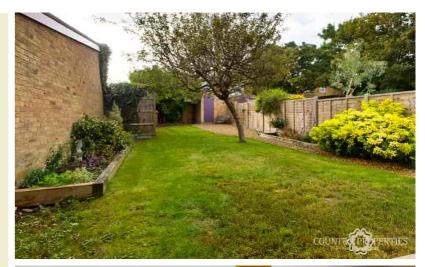

#### **Rear Garden**

Mainly laid to lawn with raised borders comprising of mature shrubs and plants complemented with gravel pathway. Brick built storage shed, rear gated access.