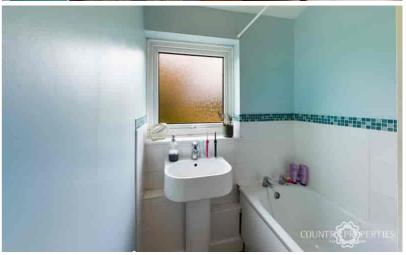

#### Bathroom

Front aspect double glazed obscure window. Panel enclosed bath with independent shower unit over, pedestal wash hand basin, fitted radiator, complementary tiling to splashbacks.