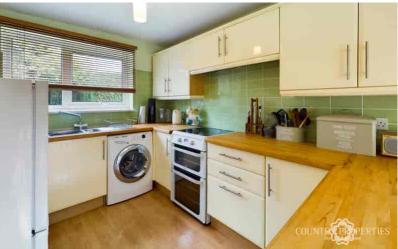

#### Kitchen/Diner

Kitchen area: Front aspect double glazed window, range of matching wall and base units with wood worktops over incorporating one and a half bowl stainless steel single drainer sink unit with mixer taps over. Space for appliances, space and plumbing for automatic washing machine. Complementary tiling to splashback areas, breakfast bar, open aspect to: