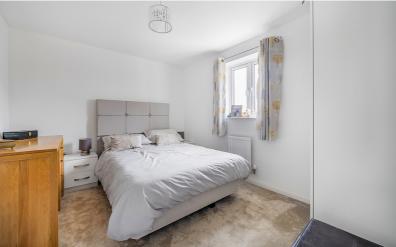

#### Bedroom 2

11' 0" x 9' 4" (3.35m x 2.84m) Double glazed window to rear. Radiator.

#### Bedroom 3

15' 4" x 6' 6" (4.67m x 1.98m) Two double glazed windows to front. Radiator.