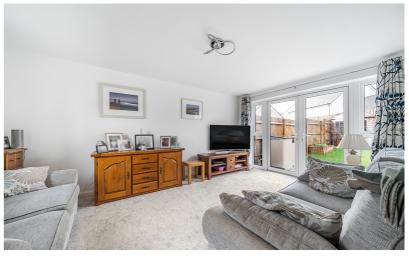

# Living Room

16' 2" x 10' 10" (4.93m x 3.30m) Dual aspect room with double glazed window to front and french doors with sidelights, opening onto the rear garden. Radiator.