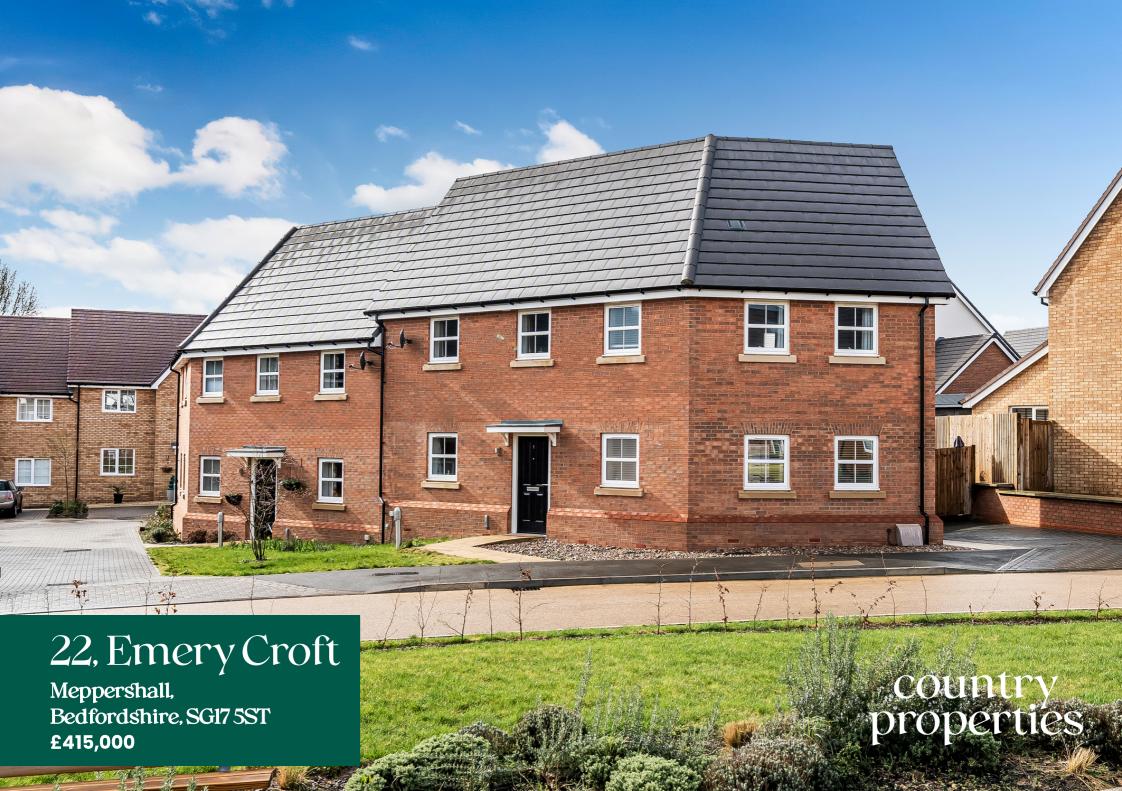

Built by Bovis Homes in 2021, this 3 bedroom semi detached home with a landscaped south westerly aspect rear garden and driveway parking for 1 car is situated on the edge of Meppershall with countryside walks on your doorstep.

- Integrated kitchen diner with French doors opening onto the rear garden
- Spacious 16ft dual aspect living room
- Main bedroom with en-suite shower room
- Driveway to side provides off road parking for 2 cars
- Village amenities include bakers, post office, village pub, lower school and community centre