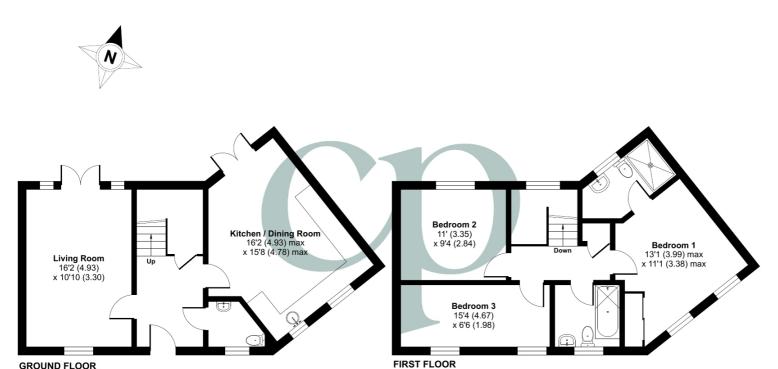

# Kitchen/Dining Room

16' 2" (max) x 15' 8" (max) (4.93m x 4.78m) A range of wall and base units with complementary worksurfaces and upstands. Inset one & half bowl sink with drainer and swan neck mixer tap over. Fitted eye level double oven. Inset gas hob with glass splashback and stainless steel extractor hood over. Integrated fridge/freezer. Wall cupboard housing gas combination boiler. Wood effect flooring. Radiator. Two double glazed windows to front and french doors opening onto the rear garden.

# Living Room

16' 2" x 10' 10" (4.93m x 3.30m) Dual aspect room with double glazed window to front and french doors with sidelights, opening onto the rear garden. Radiator.

#### Bedroom 1

13' 1" (max) x 11' 1" (max) (3.99m x 3.38m) Two double glazed windows to front. Built-in wardrobe. Radiator. Door into:

#### Bedroom 2

11' 0" x 9' 4" (3.35m x 2.84m) Double glazed window to rear. Radiator.

#### Bedroom 3

15' 4" x 6' 6" (4.67m x 1.98m) Two double glazed windows to front. Radiator.