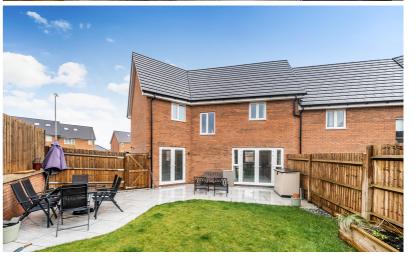

#### Rear Garden

South westerly aspect landscaped rear garden laid mainly to lawn with large Italian porcelain paved patio area. External light. Shingled area with summer house. Fully enclosed with gated access onto paved parking area to the side.

## Parking

Block paved driveway providing off road parking for I car. Gated access to the rear garden.