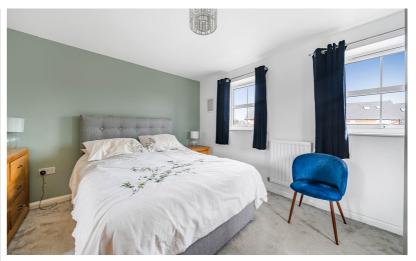

#### Bedroom 1

13' 1" (max) x 11' 1" (max) (3.99m x 3.38m) Two double glazed windows to front. Built-in wardrobe. Radiator. Door into: