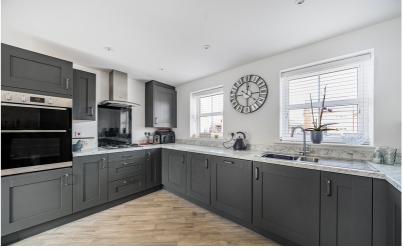

# Kitchen/Dining Room

16' 2" (max) x 15' 8" (max) (4.93m x 4.78m) A range of wall and base units with complementary worksurfaces and upstands. Inset one & half bowl sink with drainer and swan neck mixer tap over. Fitted eye level double oven. Inset gas hob with glass splashback and stainless steel extractor hood over. Integrated fridge/freezer. Wall cupboard housing gas combination boiler. Wood effect flooring. Radiator. Two double glazed windows to front and french doors opening onto the rear garden.