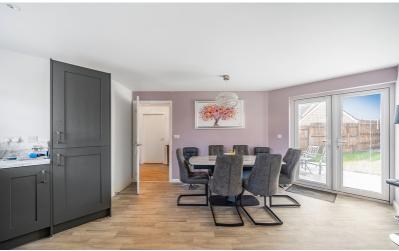

# Kitchen/Dining Room

16' 2" (max) x 15' 8" (max) (4.93m x 4.78m) A range of wall and base units with complementary worksurfaces and upstands. Inset one & half bowl sink with drainer and swan neck mixer tap over. Fitted eye level double oven. Inset gas hob with glass splashback and stainless steel extractor hood over. Integrated fridge/freezer. Wall cupboard housing gas combination boiler. Wood effect flooring. Radiator. Two double glazed windows to front and french doors opening onto the rear garden.

# Living Room

16' 2" x 10' 10" (4.93m x 3.30m) Dual aspect room with double glazed window to front and french doors with sidelights, opening onto the rear garden. Radiator.