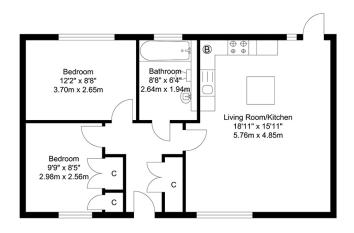

This property comprises 2 DOUBLE bedrooms, large living room, fitted kitchen, and bathroom. Further benefits include allocated parking, gas central heating. Total Internal Area approx: 693.08 sq ft (64.39 sq m).

### Hallway

Laminate flooring, radiator; large storage cupboard.

# Open-plan Kitchen / Living Room

Wood flooring, double glazing, raidator; range of gloss wood wall & base units with granite effect worktops; composite sink and drainer unit with mixer tap, electric oven, gas hob, extractor fan, integrated fridge, integrated freezer, integrated AEG dishwasher, integrated washing machine; cupboard housing combination boiler; double glazed door leading to rear access.

#### Bedroom

Laminate flooring, radiator, double glazed windows, fitted wardrobes.

#### **Bedroom**

Laminate flooring, radiator, double glazed windows, fitted wardrobes.

### Bathroom

Tiled flooring, part-tiled walls, double glazed windows, heated towel-rail; wash-hand basin with mixer tap, w/c; bath with mixer tap and shower-over.

Storage Approximate Floor Area 60.06 SQ.FT. (5.58 SQ.M.)

Ground Floor Approximate Floor Area 633.02 SQ.FT. (58.81 SQ.M.)

TOTAL APPROX FLOOR AREA 693.08 SQ. FT / 64.39 SQ. M For Identification Purposes Only.