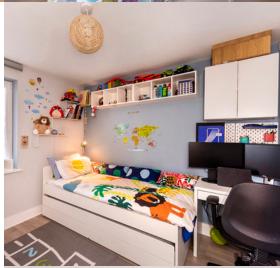

#### Bedroom

Laminate flooring, radiator, double glazed windows, fitted wardrobes.

#### **Bedroom**

Laminate flooring, radiator, double glazed windows, fitted wardrobes.