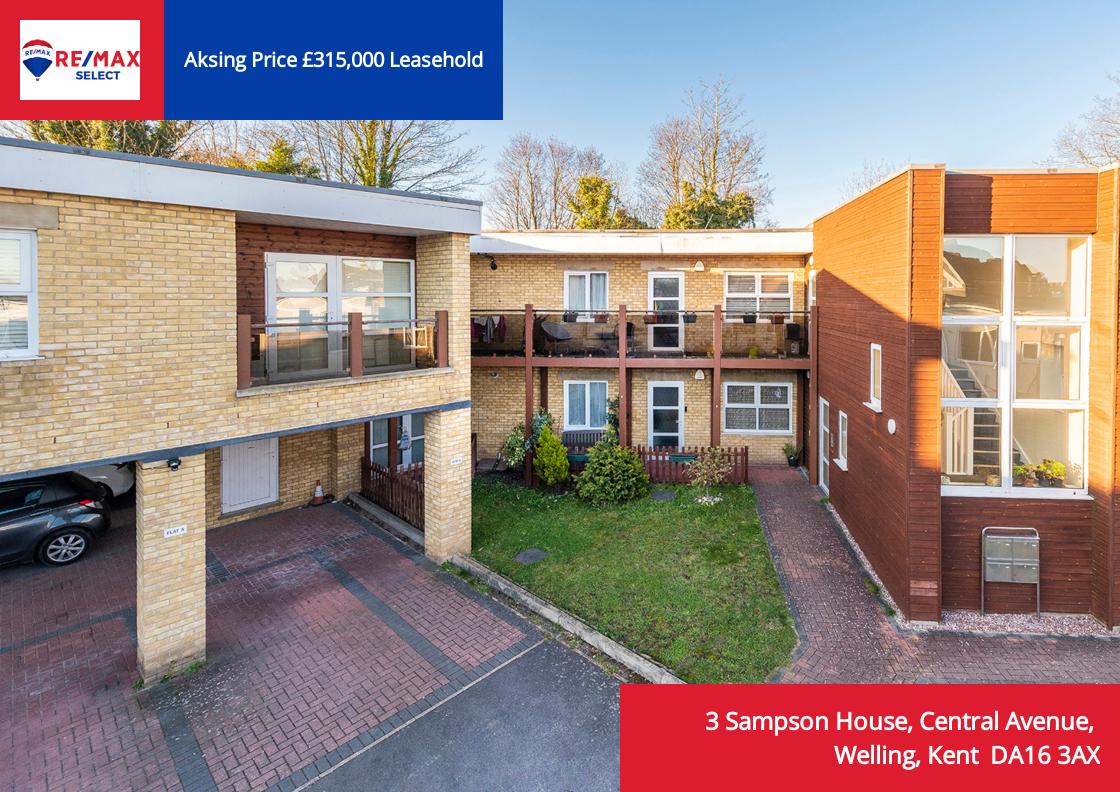

# PROPERTY DESCRIPTION

RE/MAX SELECT are delighted to offer for sale this ground floor apartment situated on a popular residential road close to amenities and transportation links, including Welling Station.

This property comprises 2 DOUBLE bedrooms, large living room, fitted kitchen, and bathroom. Further benefits include allocated parking, gas central heating. Total Internal Area approx: 693.08 sq ft (64.39 sq m).

Storage Approximate Floor Area 60.06 SQ.FT. (5.58 SQ.M.)

Ground Floor Approximate Floor Area 633.02 SQ.FT. (58.81 SQ.M.)

TOTAL APPROX FLOOR AREA 693.08 SQ. FT / 64.39 SQ. M For Identification Purposes Only.