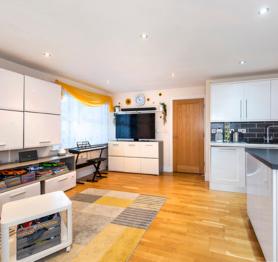

# Open-plan Kitchen / Living Room

Wood flooring, double glazing, raidator; range of gloss wood wall & base units with granite effect worktops; composite sink and drainer unit with mixer tap, electric oven, gas hob, extractor fan, integrated fridge, integrated freezer, integrated AEG dishwasher, integrated washing machine; cupboard housing combination boiler; double glazed door leading to rear access.