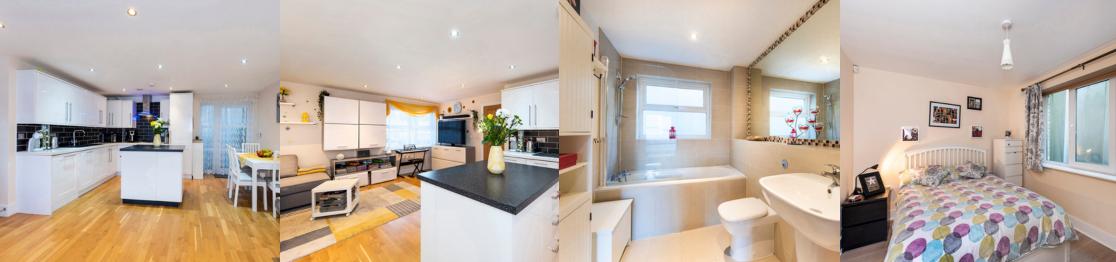

# Open-plan Kitchen / Living Room

Wood flooring, double glazing, raidator; range of gloss wood wall & base units with granite effect worktops; composite sink and drainer unit with mixer tap, electric oven, gas hob, extractor fan, integrated fridge, integrated freezer, integrated AEG dishwasher, integrated washing machine; cupboard housing combination boiler; double glazed door leading to rear access.

### Bathroom

Tiled flooring, part-tiled walls, double glazed windows, heated towel-rail; wash-hand basin with mixer tap, w/c; bath with mixer tap and shower-over.

#### Bedroom

Laminate flooring, radiator, double glazed windows, fitted wardrobes.

#### **Bedroom**

Laminate flooring, radiator, double glazed windows, fitted wardrobes.