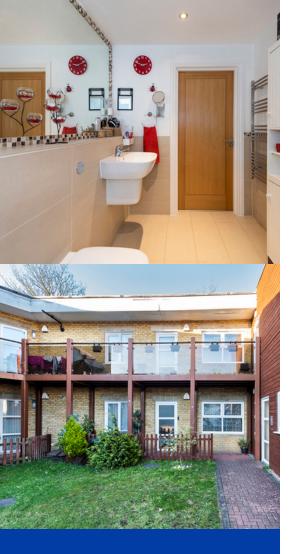

### Bathroom

Tiled flooring, part-tiled walls, double glazed windows, heated towel-rail; wash-hand basin with mixer tap, w/c; bath with mixer tap and shower-over.

## External

## **Allocated Parking**

Parking for one car.