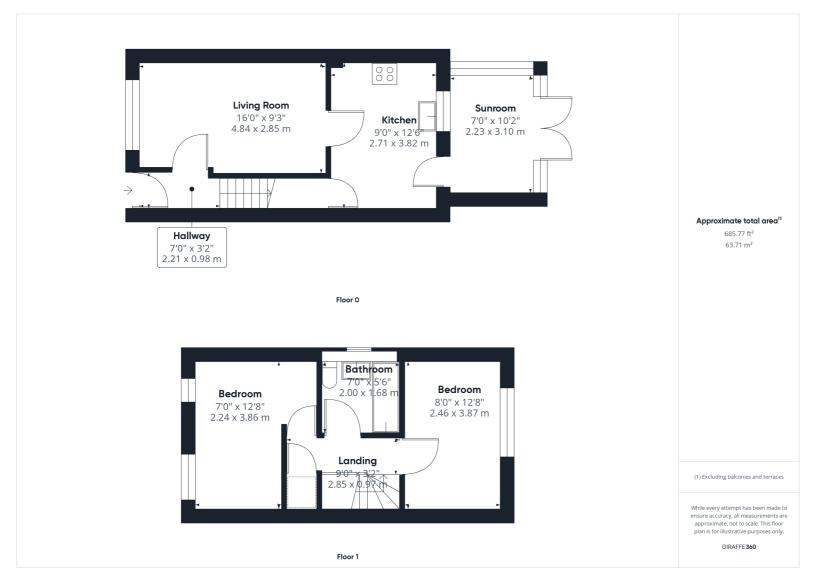

The ground floor comprises an entrance hall, spacious living room, kitchen/breakfast room with storage cupboard and sun room with double doors onto the mature rear garden.

The first floor offers two generous double bedrooms and a bright, airy bathroom with WC, wash hand basin and bath with shower attachment.