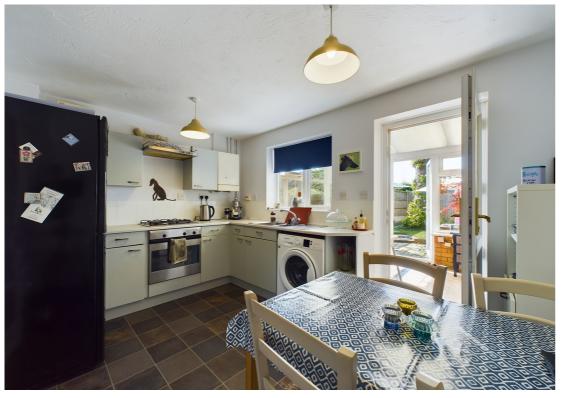

The ground floor comprises an entrance hall, spacious living room, kitchen/breakfast room with storage cupboard and sun room with double doors onto the mature rear garden.

The first floor offers two generous double bedrooms and a bright, airy bathroom with WC, wash hand basin and bath with shower attachment.