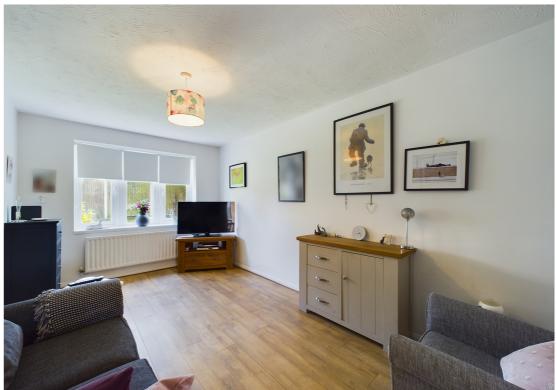

The ground floor comprises an entrance hall, spacious living room, kitchen/breakfast room with storage cupboard and sun room with double doors onto the mature rear garden.

The first floor offers two generous double bedrooms and a bright, airy bathroom with WC, wash hand basin and bath with shower attachment.