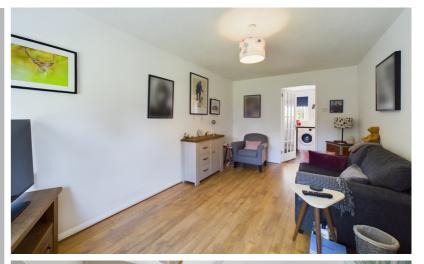

The ground floor comprises an entrance hall, spacious living room, kitchen/breakfast room with storage cupboard and sun room with double doors onto the mature rear garden.

The first floor offers two generous double bedrooms and a bright, airy bathroom with WC, wash hand basin and bath with shower attachment.