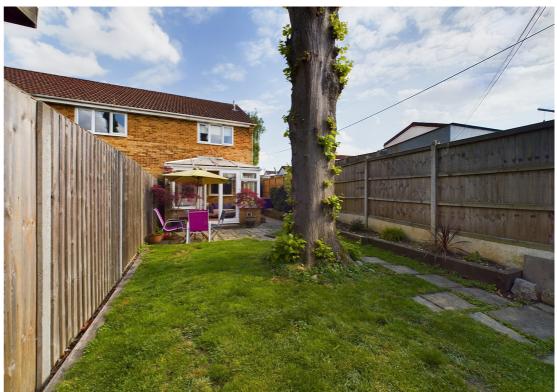

Outside is a beautifully maintained rear garden laid to lawn with patio space. The front garden provides side access and driveway parking for several vehicles.

Hitchin is a charming medieval market town and has many fine Tudor and Georgian buildings, particularly around the market square. Near to the market square stands the large medieval parish church of St Mary. The town provides good shopping as well as a swimming pool, football team, two theatres, a wide variety of restaurants and pubs and highly regarded girls and boys schools. There is also a mainline railway station providing direct access to Kings Cross and Cambridge.