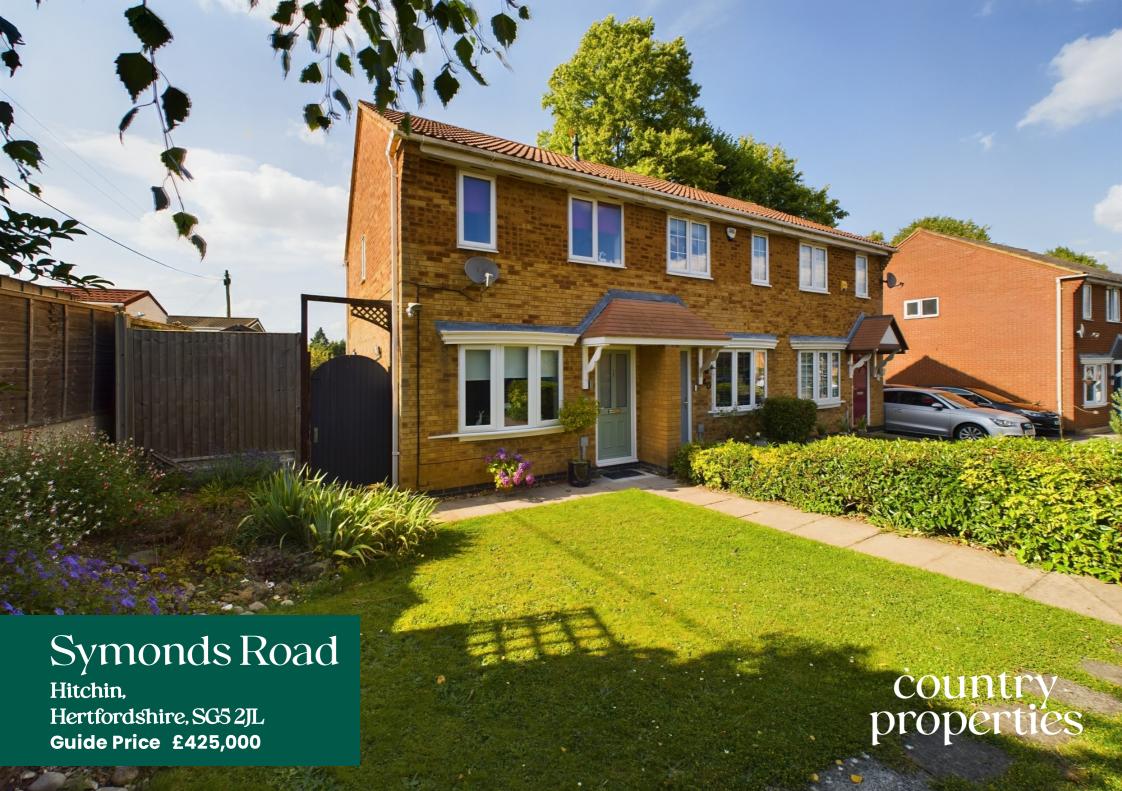

A charming two bedroom end of terrace house situated in a quiet cul-desac within the sought after town of Hitchin. This delightful property offers driveway parking for several vehicles and presented in great condition throughout.

Outside is a beautifully maintained rear garden laid to lawn with patio space. The front garden provides side access and driveway parking for several vehicles.

Hitchin is a charming medieval market town and has many fine Tudor and Georgian buildings, particularly around the market square. Near to the market square stands the large medieval parish church of St Mary. The town provides good shopping as well as a swimming pool, football team, two theatres, a wide variety of restaurants and pubs and highly regarded girls and boys schools. There is also a mainline railway station providing direct access to Kings Cross and Cambridge.