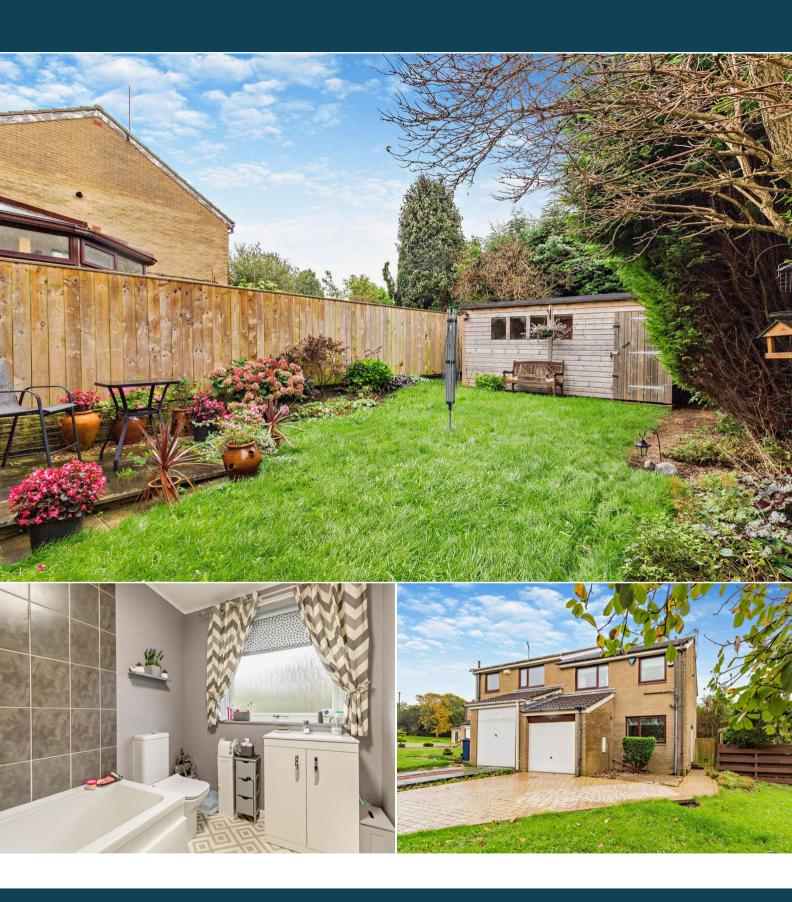

The council tax band is C.

The interior of this beautifully presented property comprises a spacious living room and fitted kitchen on the ground floor. The first floor consists of 3 bedrooms and the family bathroom. The exterior boasts a private rear garden, perfect for enjoying the summer months.