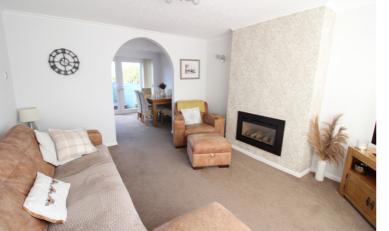

## **FULL DESCRIPTION**

An ideal purchase for the growing family is this superbly presented three bedroom semi-detached family home situated in the popular residential location of Exley Head with excellent access to local schools. The accommodation comprises of an entrance hall, the kitchen has a range of modern base and wall mounted units, integrated appliances to include five ring gas hob, oven, fridge, double glazed window to the rear. The lounge has a gas fire, radiator, double glazed window to the front and opens out into the dining room which in turn has double glazed patio doors to the rear. There is an integral garage with up and over garage door and a double glazed door to the rear. To the first floor there are three bedrooms and the house bathroom having a bath with shower over, WC, wash hand basin, double glazed window to the rear. Externally there is a drive leading to the integral garage, well maintained rear patio, far reaching views. Viewing essential to fully appreciate, awaiting EPC.