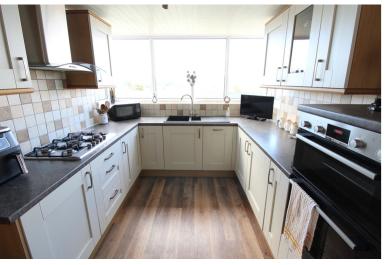

## **FULL DESCRIPTION**

An ideal purchase for the growing family is this superbly presented three bedroom semi-detached family home situated in the popular residential location of Exley Head with excellent access to local schools. The accommodation comprises of an entrance hall, the kitchen has a range of modern base and wall mounted units, integrated appliances to include five ring gas hob, oven, fridge, double glazed window to the rear. The lounge has a gas fire, radiator, double glazed window to the front and opens out into the dining room which in turn has double glazed patio doors to the rear. There is an integral garage with up and over garage door and a double glazed door to the rear. To the first floor there are three bedrooms and the house bathroom having a bath with shower over, WC, wash hand basin, double glazed window to the rear. Externally there is a drive leading to the integral garage, well maintained rear patio, far reaching views. Viewing essential to fully appreciate, awaiting EPC.