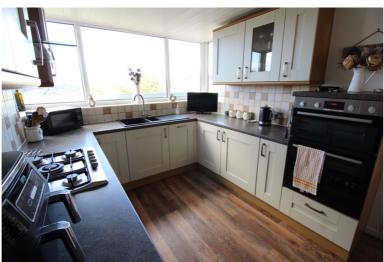

## **FULL DESCRIPTION**

An ideal purchase for the growing family is this superbly presented three bedroom semi-detached family home situated in the popular residential location of Exley Head with excellent access to local schools. The accommodation comprises of an entrance hall, the kitchen has a range of modern base and wall mounted units, integrated appliances to include five ring gas hob, oven, fridge, double glazed window to the rear. The lounge has a gas fire, radiator, double glazed window to the front and opens out into the dining room which in turn has double glazed patio doors to the rear. There is an integral garage with up and over garage door and a double glazed door to the rear. To the first floor there are three bedrooms and the house bathroom having a bath with shower over, WC, wash hand basin, double glazed window to the rear. Externally there is a drive leading to the integral garage, well maintained rear patio, far reaching views. Viewing essential to fully appreciate, awaiting EPC.