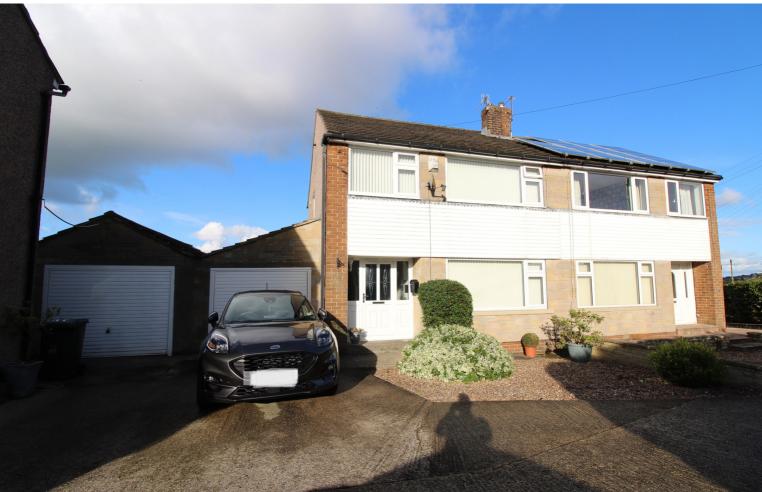

£189,995

- Awaiting EPC
- Three Bedrooms
- Drive & Integral Garage

- Superbly Presented Semi-Detached Property
- Modern Kitchen & Bathroom
- Rear Patio/Far Reaching VIews

## **SUMMARY**

\*\*A SUPERBLY PRESENTED 3 BEDROOM SEMI-DETACHED FAMILY HOME, POPULAR RESIDENTIAL LOCATION OF EXLEY HEAD WITH EXCELLENT ACCESS TO LOCAL SCHOOLS!!\*\* Having a modern fitted kitchen & bathroom, two reception rooms, drive, integral garage, rear patio, far reaching views to the rear - VIEWING ESSENTIAL TO FULLY APPRECIATE!! Awaiting EPC.

## **FULL DESCRIPTION**

An ideal purchase for the growing family is this superbly presented three bedroom semi-detached family home situated in the popular residential location of Exley Head with excellent access to local schools. The accommodation comprises of an entrance hall, the kitchen has a range of modern base and wall mounted units, integrated appliances to include five ring gas hob, oven, fridge, double glazed window to the rear. The lounge has a gas fire, radiator, double glazed window to the front and opens out into the dining room which in turn has double glazed patio doors to the rear. There is an integral garage with up and over garage door and a double glazed door to the rear. To the first floor there are three bedrooms and the house bathroom having a bath with shower over, WC, wash hand basin, double glazed window to the rear. Externally there is a drive leading to the integral garage, well maintained rear patio, far reaching views. Viewing essential to fully appreciate, awaiting EPC.