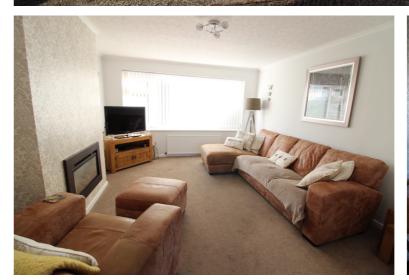

## **FULL DESCRIPTION**

An ideal purchase for the growing family is this superbly presented three bedroom semi-detached family home situated in the popular residential location of Exley Head with excellent access to local schools. The accommodation comprises of an entrance hall, the kitchen has a range of modern base and wall mounted units, integrated appliances to include five ring gas hob, oven, fridge, double glazed window to the rear. The lounge has a gas fire, radiator, double glazed window to the front and opens out into the dining room which in turn has double glazed patio doors to the rear. There is an integral garage with up and over garage door and a double glazed door to the rear. To the first floor there are three bedrooms and the house bathroom having a bath with shower over, WC, wash hand basin, double glazed window to the rear. Externally there is a drive leading to the integral garage, well maintained rear patio, far reaching views. Viewing essential to fully appreciate, awaiting EPC.