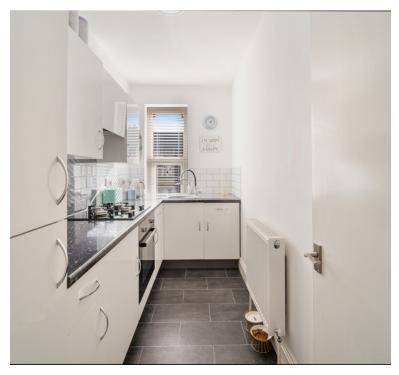

## Kitchen

10' 10" x 5' 2" (3.30m x 1.57m) UPVC double glazed window to front aspect, range of wall to base units inset sink and drainer with mixer taps over, integrated washing machine, integrated dishwasher, integrated fridge/freezer, integrated gas hob with oven under, radiator.