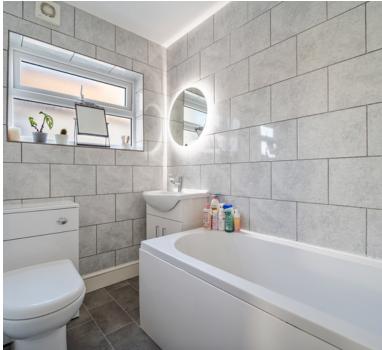

#### Bathroom

5' 1" x 7' 5" (1.55m x 2.26m) UPVC double glazed obscure window to side aspect, low level WC, vanity wash hand basin with mixer taps over, bath with waterfall shower over, heated towel rail.