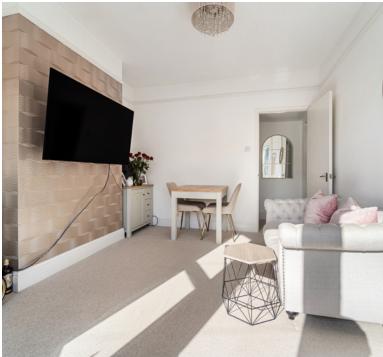

## Living Room

14' 3" x 10' 7" (4.34m x 3.23m) UPVC double glazed windows to front aspect, radiator.