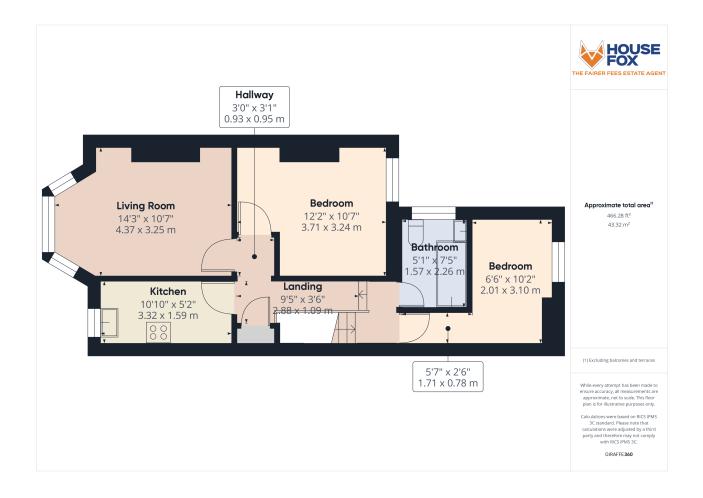

#### Entrance

Main front door which opens into communal hall with front door opening into;

## **Entrance Hall**

Stairs rising to landing which has access to all rooms, storage cupboard and loft access.

## Living Room

14' 3" x 10' 7" (4.34m x 3.23m) UPVC double glazed windows to front aspect, radiator.

## Kitchen

10' 10" x 5' 2" (3.30m x 1.57m) UPVC double glazed window to front aspect, range of wall to base units inset sink and drainer with mixer taps over, integrated washing machine, integrated dishwasher, integrated fridge/freezer, integrated gas hob with oven under, radiator.

#### Bedroom One

12' 2" x 10' 7" (3.71m x 3.23m) UPVC double glazed window to rear aspect, radiator.

#### **Bedroom Two**

6' 6" x 10' 2" (1.98m x 3.10m) UPVC double glazed window to rear aspect, radiator.

#### Bathroom

5' 1" x 7' 5" (1.55m x 2.26m) UPVC double glazed obscure window to side aspect, low level WC, vanity wash hand basin with mixer taps over, bath with waterfall shower over, heated towel rail.