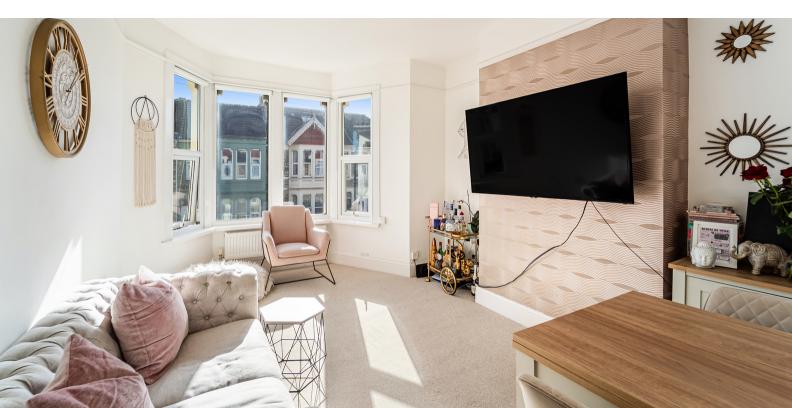

## Living Room

14' 3" x 10' 7" (4.34m x 3.23m) UPVC double glazed windows to front aspect, radiator.