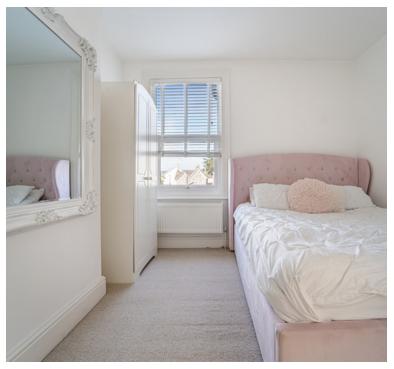

#### Bedroom One

12' 2" x 10' 7" (3.71m x 3.23m) UPVC double glazed window to rear aspect, radiator.

#### **Bedroom Two**

6' 6" x 10' 2" (1.98m x 3.10m) UPVC double glazed window to rear aspect, radiator.