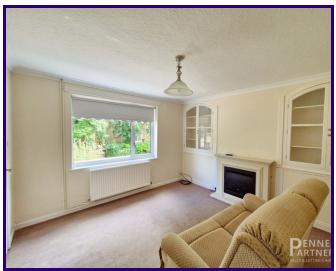

## LIVING ROOM

3.80m x 3.64m (12' 6" x 11' 11")

### **RECEPTION ROOM**

3.81m x 3.600m (12' 6" x 11' 10")