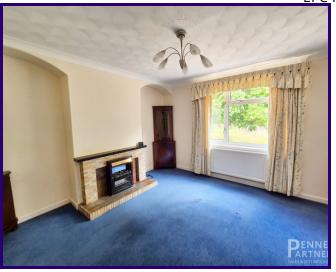

## LIVING ROOM

3.80m x 3.64m (12' 6" x 11' 11")

### **RECEPTION ROOM**

3.81m x 3.600m (12' 6" x 11' 10")