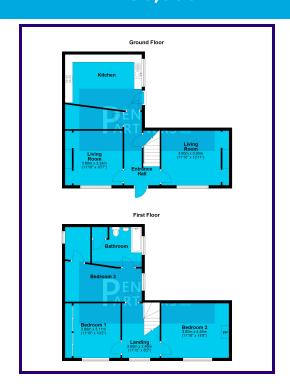

### **ENTRANCE HALL**

## LIVING ROOM

3.80m x 3.64m (12' 6" x 11' 11")

### **RECEPTION ROOM**

3.81m x 3.600m (12' 6" x 11' 10")

### STUDY/ RECEPTION ROOM 3

3.58m x 1.60m (11' 9" x 5' 3")

#### KITCHEN/ DINER

4.58m x 3.52m (15' 0" x 11' 7")

## FIRST FLOOR

## **BEDROOM ONE**

2.91m x 3.64m (9' 7" x 11' 11") - Plus Fitted Wardrobe

#### **BEDROOM TWO**

3.81m x 3.64m (12' 6" x 11' 11")

### **BEDROOM THREE**

4.65m x 2.57m (15' 3" x 8' 5")

# **FURTHER ROOM**

2.77m x 1.60m (9' 1" x 5' 3")

#### **BATHROOM**