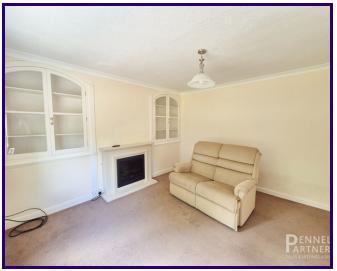

## LIVING ROOM

3.80m x 3.64m (12' 6" x 11' 11")

### **RECEPTION ROOM**

3.81m x 3.600m (12' 6" x 11' 10")