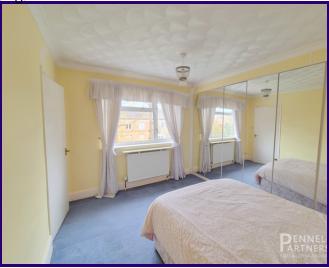

## **BEDROOM ONE**

2.91m x 3.64m (9' 7" x 11' 11") - Plus Fitted Wardrobe

#### **BEDROOM TWO**

3.81m x 3.64m (12' 6" x 11' 11")

### **BEDROOM THREE**

4.65m x 2.57m (15' 3" x 8' 5")