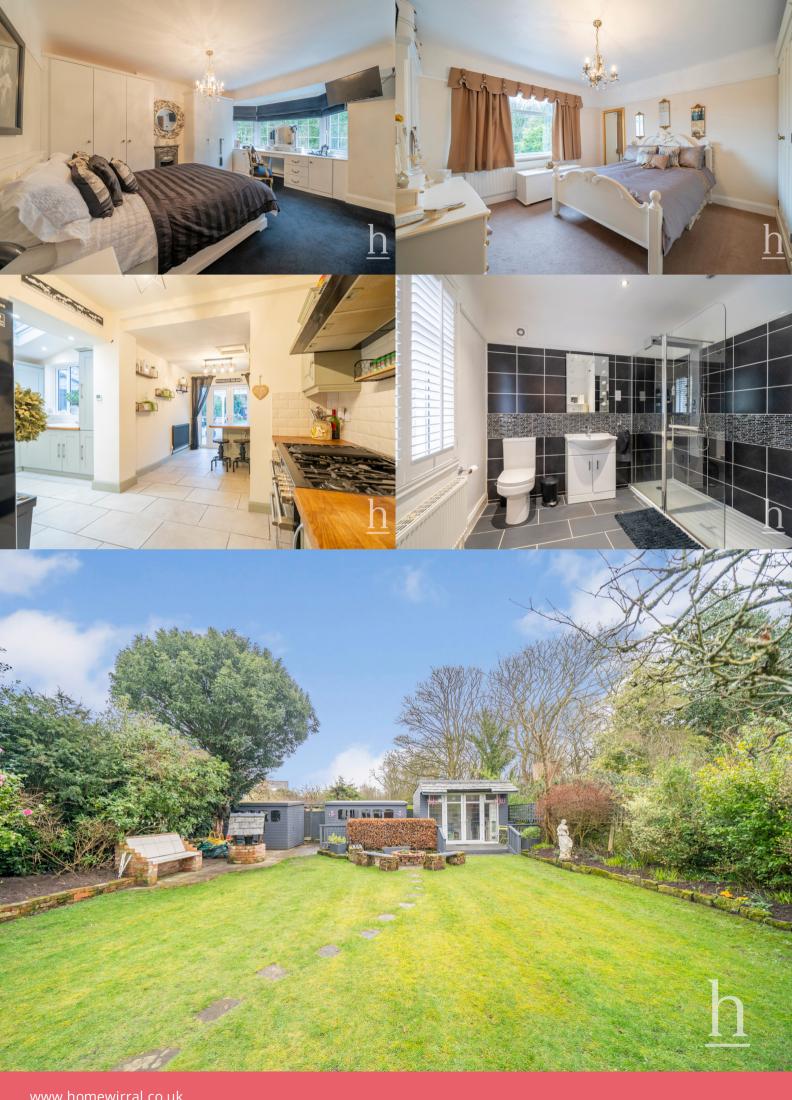

7' 6" x 16' 3" (2.29m x 4.95m)

**Bedroom** 

7' 11" x 13' 6" (2.41m x 4.11m)

**Sun Terrace** 

First Floor

Bedroom

12' 4" x 14' 5" (3.76m x 4.39m)

**En-Suite** 

9' 2" x 8' 7" (2.79m x 2.62m)

Bedroom

12' 9" x 13' 4" (3.89m x 4.06m)

## Bathroom

8' 2" x 5' 11" (2.49m x 1.80m)