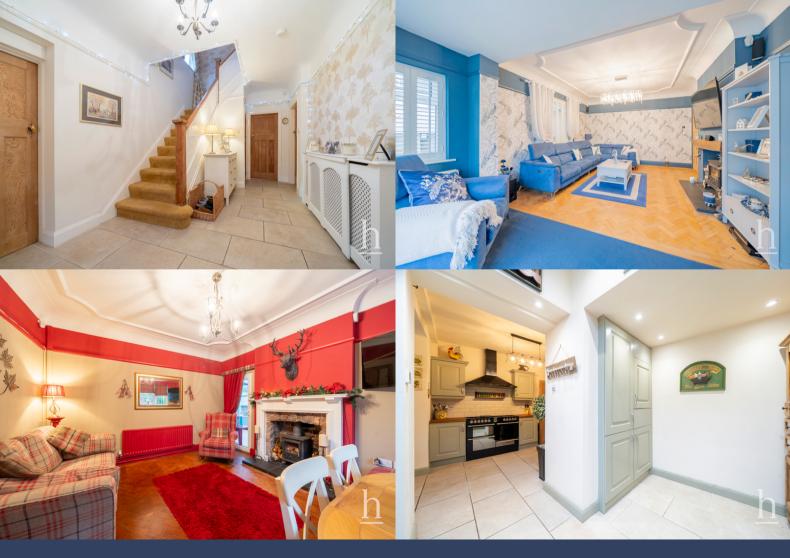

## **Ground Floor**

**Entrance Hallway** 

**Dining Room** 12' 2" x 14' 5" (3.71m x 4.39m)

Living Room

13' 8" x 18' 11" (4.17m x 5.77m)

Kitchen/Utility

20' 4" x 18' 7" (6.20m x 5.66m)

Sun Room