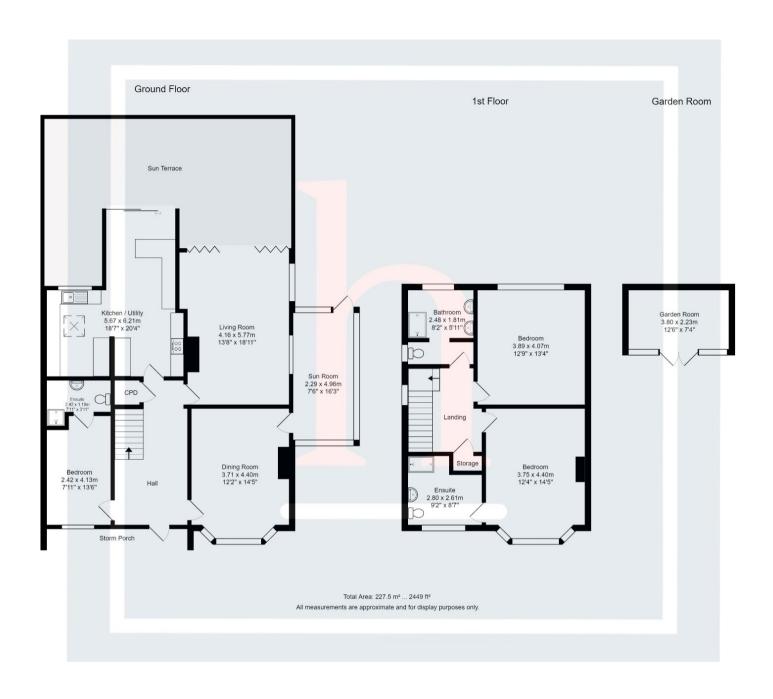

## **Ground Floor**

**Entrance Hallway** 

**Dining Room** 12' 2" x 14' 5" (3.71m x 4.39m)

Living Room

13' 8" x 18' 11" (4.17m x 5.77m)

Kitchen/Utility

20' 4" x 18' 7" (6.20m x 5.66m)

Sun Room

7' 6" x 16' 3" (2.29m x 4.95m)

**Bedroom** 

7' 11" x 13' 6" (2.41m x 4.11m)

**Sun Terrace** 

First Floor

Bedroom

12' 4" x 14' 5" (3.76m x 4.39m)

**En-Suite** 

9' 2" x 8' 7" (2.79m x 2.62m)

Bedroom

12' 9" x 13' 4" (3.89m x 4.06m)

## Bathroom

8' 2" x 5' 11" (2.49m x 1.80m)