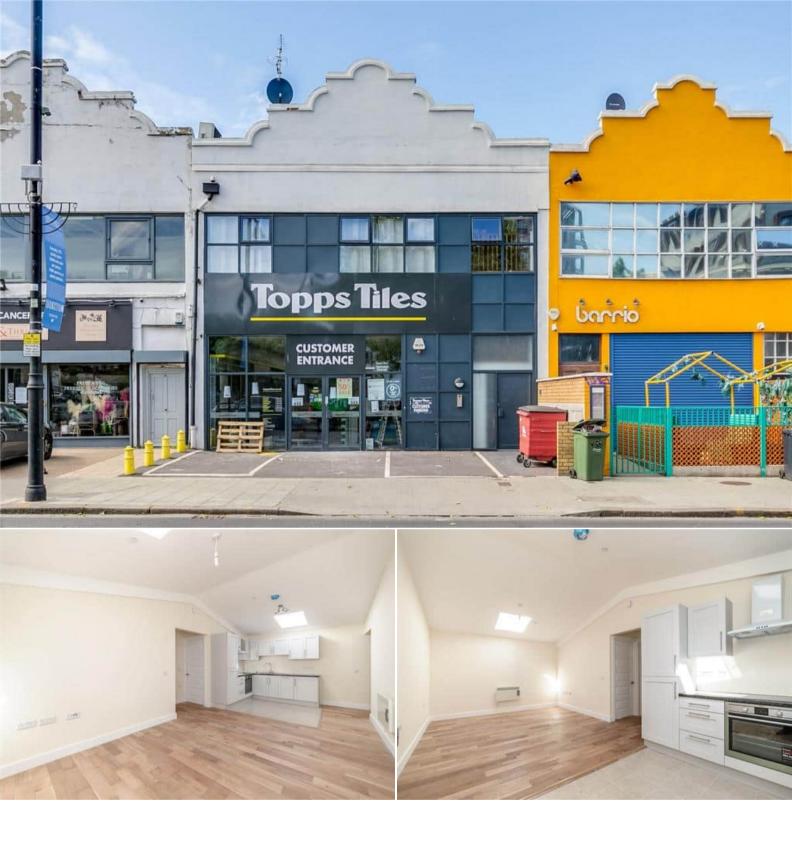

## Acre Lane London

Bettermove are proud to present this 2 bedroom flat in the sought after area of Brixton available with no forward chain.

The property benefits from double glazing, electric heating throughout and has off street parking available. The council tax band is C.

The interior of this well presented property comprises a spacious and open plan living room with the fitted kitchen, two double bedrooms and the bathroom on the top floor of the building.

Located in the popular area of Brixton, the property is close to a range of amenities, including shops, supermarkets, restaurants and pubs. Excellent transport connections can be found from Brixton Train Station, Brixton underground and many local bus routes.