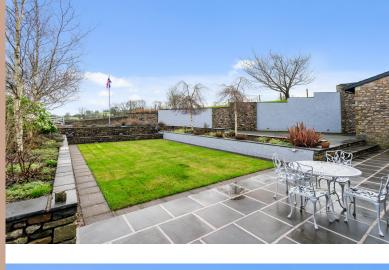

Ascending to the upper level via the custom oak staircase, an inviting landing beckons. To your right, the fourth bedroom, complete with ensuite bathroom. This room offers stunning sights over the west aspect, allowing viewing across the splendid English countryside which surrounds this property. A unique study space characterised by contemporary glass screening is found as one wanders further into the second level. This versatile space with west-facing windows opens up possibilities for various uses. The internal journey concludes in the upstairs lounge, accessible via sleek bespoke glass doors. This modern space is bathed in natural light throughout the day, streaming through the stunning bi-folding doors, offering breath-taking views of the surrounding countryside. The room is complemented by a gas fire, creating a warm and inviting atmosphere - a perfect setting to unwind and enjoy the tranquillity of the surrounding landscape. Access to the private sun terrace via bi-folds allows for the perfect combination of outdoor and indoor living - What a space to entertain, both in the height of British summer, and during those cosy winter nights! The garage mezzanine is also accessible from the terrace, providing the perfect opportunity to utilise the space to your needs, whether that be a guest suite, office, or even a self-contained Air BnB! The garage itself boasts a huge floorspace of approximately 630 sqft, allowing room for at least four cars, a great size workshop, (or even a boat - as the current owners can attest to!) South Barn sits on a beautiful plot, inclusive of a large 1-acre (approx.) paddock, consisting of agricultural field, a small orchard, and currently housing a hen cabin and multitude of hens. This space could be further utilised to suit your individual requirements - subject to potential grant of permissions.