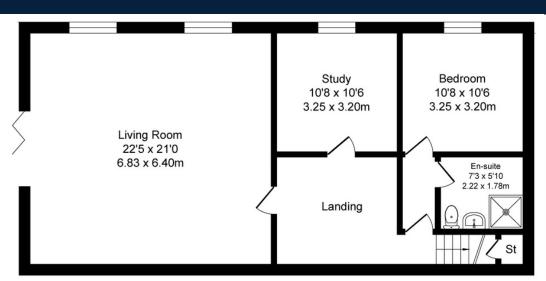

The kitchen connects effortlessly to the first hallway, leading to the lower floor bedrooms – The primary suite, a sanctuary of comfort, features an ensuite bathroom and an abundance of additional storage, concealed behind elegant, oak-crafted doors. Convenient rear access allows for a direct connection to the beautifully landscaped surrounding gardens and provides yet another miraculous view. Continuing down the hall, the second bedroom unfolds—a modern space adorned with ample storage space and filled with natural light by a west-facing window. At the end of the hall, the third bedroom boasts dual aspect windows, bathing the room in sunlight. Adjacent is the family bathroom, a stunning spa retreat fitted with beautiful custom tiling and gorgeous Porcelanosa sanitaryware.

Ascending to the upper level via the custom oak staircase, an inviting landing beckons. To your right, the fourth bedroom, complete with ensuite bathroom. This room offers stunning sights over the west aspect, allowing viewing across the splendid English countryside which surrounds this property. A unique study space characterised by contemporary glass screening is found as one wanders further into the second level. This versatile space with west-facing windows opens up possibilities for various uses. The internal journey concludes in the upstairs lounge, accessible via sleek bespoke glass doors. This modern space is bathed in natural light throughout the day, streaming through the stunning bi-folding doors, offering breath-taking views of the surrounding countryside. The room is complemented by a gas fire, creating a warm and inviting atmosphere - a perfect setting to unwind and enjoy the tranquillity of the surrounding landscape. Access to the private sun terrace via bi-folds allows for the perfect combination of outdoor and indoor living - What a space to entertain, both in the height of British summer, and during those cosy winter nights! The garage mezzanine is also accessible from the terrace, providing the perfect opportunity to utilise the space to your needs, whether that be a guest suite, office, or even a self-contained Air BnB! The garage itself boasts a huge floorspace of approximately 630 sqft, allowing room for at least four cars, a great size workshop, (or even a boat - as the current owners can attest to!) South Barn sits on a beautiful plot, inclusive of a large 1-acre (approx.) paddock, consisting of agricultural field, a small orchard, and currently housing a hen cabin and multitude of hens. This space could be further utilised to suit your individual requirements - subject to potential grant of permissions.