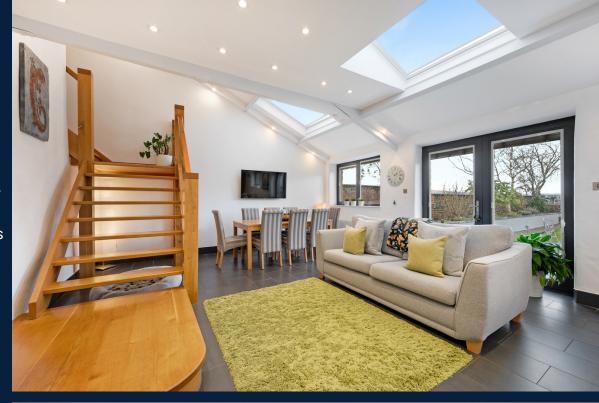

## South Barn | Lupton

322

lunevalley estates.

EPC - tbc

Band F

Freehold

Welcome to South Barn, a perfect fusion of country-style living and luxury modern comforts, found in the heart of the spectacular Lune Valley. As you approach this divine property, a shared driveway guides you to a spacious courtyard, complete with a four-car garage and an abundance of parking space, encompassed by meticulously landscaped gardens. Breath-taking views surround the property and are visible at all times throughout the home and gardens. Upon entering the residence, our journey begins in the generously proportioned utility room, boasting ample storage space, gorgeous contrasting cabinetry and work surfaces, and a convenient basin. Transitioning seamlessly into the heart of the home, the kitchen diner awaits—a bright and modern space adorned with Velux windows which invite the natural light to dance across the room, whilst French doors open to the front garden, creating a seamless indoor/outdoor flow. The ambiance is further enhanced by a charming log burner, providing both warmth and character to this magical space.

Ascending to the upper level via the custom oak staircase, an inviting landing beckons. To your right, the fourth bedroom, complete with ensuite bathroom. This room offers stunning sights over the west aspect, allowing viewing across the splendid English countryside which surrounds this property. A unique study space characterised by contemporary glass screening is found as one wanders further into the second level. This versatile space with west-facing windows opens up possibilities for various uses. The internal journey concludes in the upstairs lounge, accessible via sleek bespoke glass doors. This modern space is bathed in natural light throughout the day, streaming through the stunning bi-folding doors, offering breath-taking views of the surrounding countryside. The room is complemented by a gas fire, creating a warm and inviting atmosphere - a perfect setting to unwind and enjoy the tranquillity of the surrounding landscape. Access to the private sun terrace via bi-folds allows for the perfect combination of outdoor and indoor living - What a space to entertain, both in the height of British summer, and during those cosy winter nights! The garage mezzanine is also accessible from the terrace, providing the perfect opportunity to utilise the space to your needs, whether that be a guest suite, office, or even a self-contained Air BnB! The garage itself boasts a huge floorspace of approximately 630 sqft, allowing room for at least four cars, a great size workshop, (or even a boat - as the current owners can attest to!) South Barn sits on a beautiful plot, inclusive of a large 1-acre (approx.) paddock, consisting of agricultural field, a small orchard, and currently housing a hen cabin and multitude of hens. This space could be further utilised to suit your individual requirements - subject to potential grant of permissions.