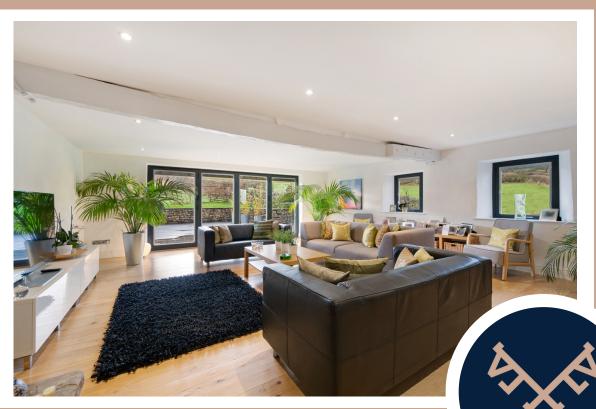

Ascending to the upper level via the custom oak staircase, an inviting landing beckons. To your right, the fourth bedroom, complete with ensuite bathroom. This room offers stunning sights over the west aspect, allowing viewing across the splendid English countryside which surrounds this property. A unique study space characterised by contemporary glass screening is found as one wanders further into the second level. This versatile space with west-facing windows opens up possibilities for various uses. The internal journey concludes in the upstairs lounge, accessible via sleek bespoke glass doors. This modern space is bathed in natural light throughout the day, streaming through the stunning bi-folding doors, offering breath-taking views of the surrounding countryside. The room is complemented by a gas fire, creating a warm and inviting atmosphere - a perfect setting to unwind and enjoy the tranquillity of the surrounding landscape. Access to the private sun terrace via bi-folds allows for the perfect combination of outdoor and indoor living - What a space to entertain, both in the height of British summer, and during those cosy winter nights! The garage mezzanine is also accessible from the terrace, providing the perfect opportunity to utilise the space to your needs, whether that be a guest suite, office, or even a self-contained Air BnB! The garage itself boasts a huge floorspace of approximately 630 sqft, allowing room for at least four cars, a great size workshop, (or even a boat - as the current owners can attest to!) South Barn sits on a beautiful plot, inclusive of a large 1-acre (approx.) paddock, consisting of agricultural field, a small orchard, and currently housing a hen cabin and multitude of hens. This space could be further utilised to suit your individual requirements - subject to potential grant of permissions.