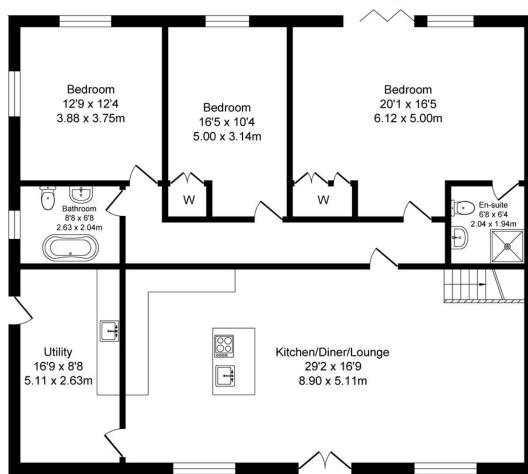

## South Barn | Lupton

322

lunevalley estates.

EPC - tbc

Band F

Freehold

Welcome to South Barn, a perfect fusion of country-style living and luxury modern comforts, found in the heart of the spectacular Lune Valley. As you approach this divine property, a shared driveway guides you to a spacious courtyard, complete with a four-car garage and an abundance of parking space, encompassed by meticulously landscaped gardens. Breath-taking views surround the property and are visible at all times throughout the home and gardens. Upon entering the residence, our journey begins in the generously proportioned utility room, boasting ample storage space, gorgeous contrasting cabinetry and work surfaces, and a convenient basin. Transitioning seamlessly into the heart of the home, the kitchen diner awaits—a bright and modern space adorned with Velux windows which invite the natural light to dance across the room, whilst French doors open to the front garden, creating a seamless indoor/outdoor flow. The ambiance is further enhanced by a charming log burner, providing both warmth and character to this magical space.

The kitchen connects effortlessly to the first hallway, leading to the lower floor bedrooms – The primary suite, a sanctuary of comfort, features an ensuite bathroom and an abundance of additional storage, concealed behind elegant, oak-crafted doors. Convenient rear access allows for a direct connection to the beautifully landscaped surrounding gardens and provides yet another miraculous view. Continuing down the hall, the second bedroom unfolds—a modern space adorned with ample storage space and filled with natural light by a west-facing window. At the end of the hall, the third bedroom boasts dual aspect windows, bathing the room in sunlight. Adjacent is the family bathroom, a stunning spa retreat fitted with beautiful custom tiling and gorgeous Porcelanosa sanitaryware.