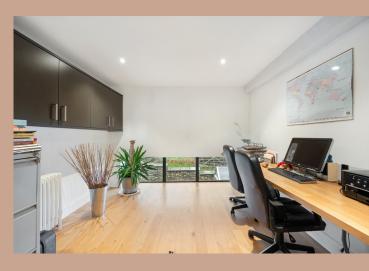

Ascending to the upper level via the custom oak staircase, an inviting landing beckons. To your right, the fourth bedroom, complete with ensuite bathroom. This room offers stunning sights over the west aspect, allowing viewing across the splendid English countryside which surrounds this property. A unique study space characterised by contemporary glass screening is found as one wanders further into the second level. This versatile space with west-facing windows opens up possibilities for various uses. The internal journey concludes in the upstairs lounge, accessible via sleek bespoke glass doors. This modern space is bathed in natural light throughout the day, streaming through the stunning bi-folding doors, offering breath-taking views of the surrounding countryside. The room is complemented by a gas fire, creating a warm and inviting atmosphere - a perfect setting to unwind and enjoy the tranquillity of the surrounding landscape. Access to the private sun terrace via bi-folds allows for the perfect combination of outdoor and indoor living - What a space to entertain, both in the height of British summer, and during those cosy winter nights! The garage mezzanine is also accessible from the terrace, providing the perfect opportunity to utilise the space to your needs, whether that be a guest suite, office, or even a self-contained Air BnB! The garage itself boasts a huge floorspace of approximately 630 sqft, allowing room for at least four cars, a great size workshop, (or even a boat - as the current owners can attest to!) South Barn sits on a beautiful plot, inclusive of a large 1-acre (approx.) paddock, consisting of agricultural field, a small orchard, and currently housing a hen cabin and multitude of hens. This space could be further utilised to suit your individual requirements - subject to potential grant of permissions.