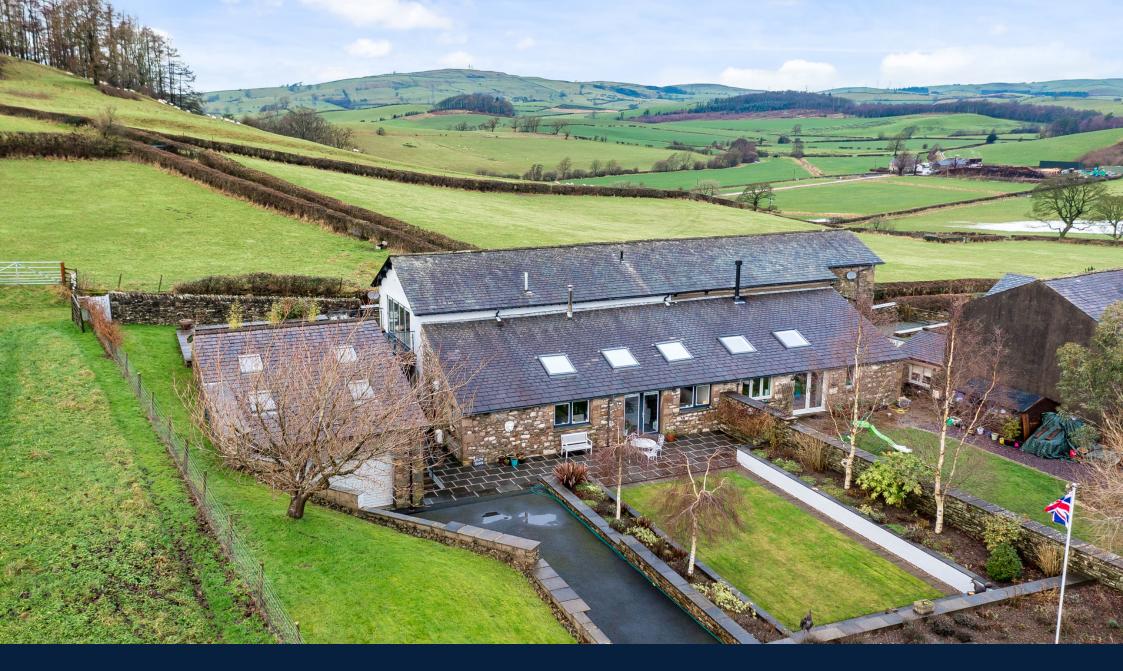

## South Barn | Lupton

322

lunevalley estates.

EPC - tbc

Band F

Freehold

Welcome to South Barn, a perfect fusion of country-style living and luxury modern comforts, found in the heart of the spectacular Lune Valley. As you approach this divine property, a shared driveway guides you to a spacious courtyard, complete with a four-car garage and an abundance of parking space, encompassed by meticulously landscaped gardens. Breath-taking views surround the property and are visible at all times throughout the home and gardens. Upon entering the residence, our journey begins in the generously proportioned utility room, boasting ample storage space, gorgeous contrasting cabinetry and work surfaces, and a convenient basin. Transitioning seamlessly into the heart of the home, the kitchen diner awaits—a bright and modern space adorned with Velux windows which invite the natural light to dance across the room, whilst French doors open to the front garden, creating a seamless indoor/outdoor flow. The ambiance is further enhanced by a charming log burner, providing both warmth and character to this magical space.

Ascending to the upper level via the custom oak staircase, an inviting landing beckons. To your right, the fourth bedroom, complete with ensuite bathroom. This room offers stunning sights over the west aspect, allowing viewing across the splendid English countryside which surrounds this property. A unique study space characterised by contemporary glass screening is found as one wanders further into the second level. This versatile space with west-facing windows opens up possibilities for various uses. The internal journey concludes in the upstairs lounge, accessible via sleek bespoke glass doors. This modern space is bathed in natural light throughout the day, streaming through the stunning bi-folding doors, offering breath-taking views of the surrounding countryside. The room is complemented by a gas fire, creating a warm and inviting atmosphere - a perfect setting to unwind and enjoy the tranquillity of the surrounding landscape. Access to the private sun terrace via bi-folds allows for the perfect combination of outdoor and indoor living - What a space to entertain, both in the height of British summer, and during those cosy winter nights! The garage mezzanine is also accessible from the terrace, providing the perfect opportunity to utilise the space to your needs, whether that be a guest suite, office, or even a self-contained Air BnB! The garage itself boasts a huge floorspace of approximately 630 sqft, allowing room for at least four cars, a great size workshop, (or even a boat - as the current owners can attest to!) South Barn sits on a beautiful plot, inclusive of a large 1-acre (approx.) paddock, consisting of agricultural field, a small orchard, and currently housing a hen cabin and multitude of hens. This space could be further utilised to suit your individual requirements - subject to potential grant of permissions.