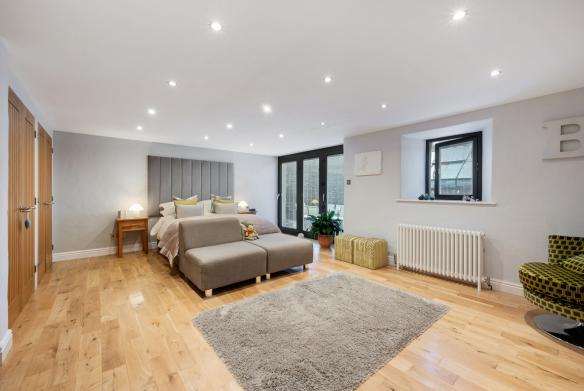

The kitchen connects effortlessly to the first hallway, leading to the lower floor bedrooms – The primary suite, a sanctuary of comfort, features an ensuite bathroom and an abundance of additional storage, concealed behind elegant, oak-crafted doors. Convenient rear access allows for a direct connection to the beautifully landscaped surrounding gardens and provides yet another miraculous view. Continuing down the hall, the second bedroom unfolds—a modern space adorned with ample storage space and filled with natural light by a west-facing window. At the end of the hall, the third bedroom boasts dual aspect windows, bathing the room in sunlight. Adjacent is the family bathroom, a stunning spa retreat fitted with beautiful custom tiling and gorgeous Porcelanosa sanitaryware.