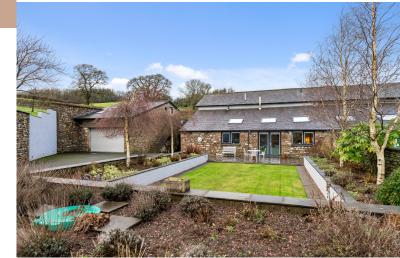

Ascending to the upper level via the custom oak staircase, an inviting landing beckons. To your right, the fourth bedroom, complete with ensuite bathroom. This room offers stunning sights over the west aspect, allowing viewing across the splendid English countryside which surrounds this property. A unique study space characterised by contemporary glass screening is found as one wanders further into the second level. This versatile space with west-facing windows opens up possibilities for various uses. The internal journey concludes in the upstairs lounge, accessible via sleek bespoke glass doors. This modern space is bathed in natural light throughout the day, streaming through the stunning bi-folding doors, offering breath-taking views of the surrounding countryside. The room is complemented by a gas fire, creating a warm and inviting atmosphere - a perfect setting to unwind and enjoy the tranquillity of the surrounding landscape. Access to the private sun terrace via bi-folds allows for the perfect combination of outdoor and indoor living - What a space to entertain, both in the height of British summer, and during those cosy winter nights! The garage mezzanine is also accessible from the terrace, providing the perfect opportunity to utilise the space to your needs, whether that be a guest suite, office, or even a self-contained Air BnB! The garage itself boasts a huge floorspace of approximately 630 sqft, allowing room for at least four cars, a great size workshop, (or even a boat - as the current owners can attest to!) South Barn sits on a beautiful plot, inclusive of a large 1-acre (approx.) paddock, consisting of agricultural field, a small orchard, and currently housing a hen cabin and multitude of hens. This space could be further utilised to suit your individual requirements - subject to potential grant of permissions.