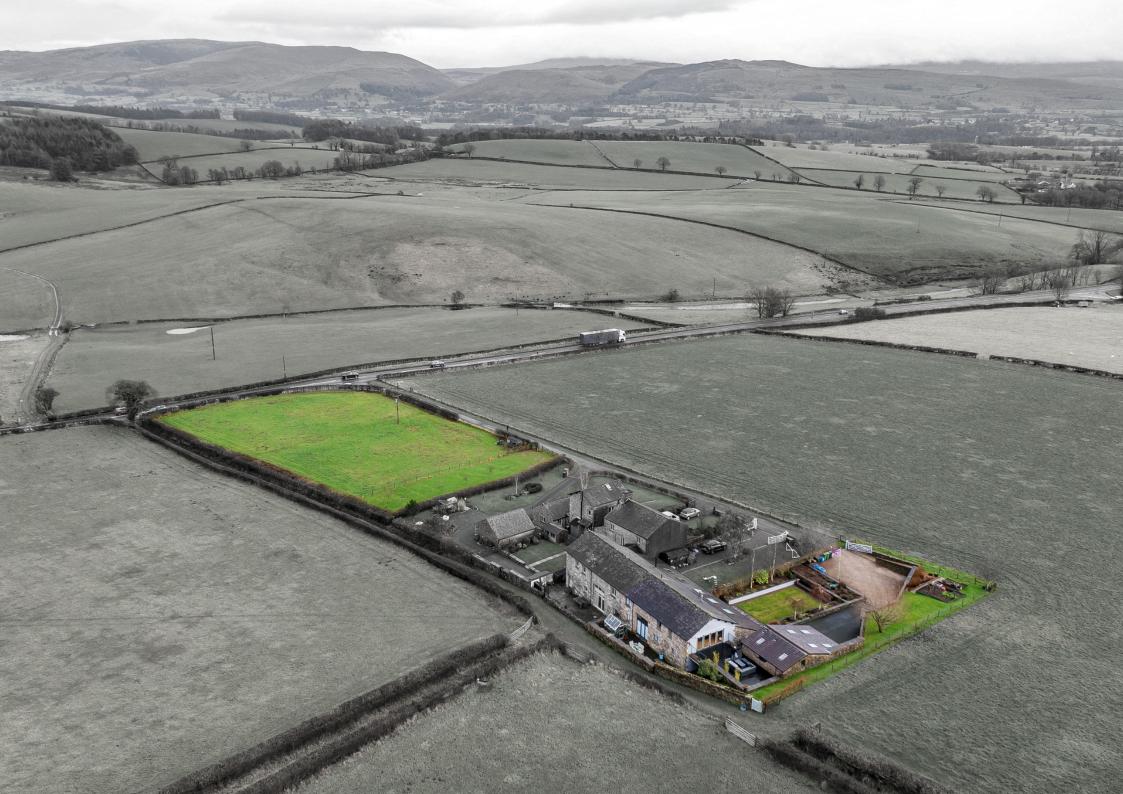

## South Barn | Lupton

322

lunevalley estates.

EPC - tbc

Band F

Freehold

Welcome to South Barn, a perfect fusion of country-style living and luxury modern comforts, found in the heart of the spectacular Lune Valley. As you approach this divine property, a shared driveway guides you to a spacious courtyard, complete with a four-car garage and an abundance of parking space, encompassed by meticulously landscaped gardens. Breath-taking views surround the property and are visible at all times throughout the home and gardens. Upon entering the residence, our journey begins in the generously proportioned utility room, boasting ample storage space, gorgeous contrasting cabinetry and work surfaces, and a convenient basin. Transitioning seamlessly into the heart of the home, the kitchen diner awaits—a bright and modern space adorned with Velux windows which invite the natural light to dance across the room, whilst French doors open to the front garden, creating a seamless indoor/outdoor flow. The ambiance is further enhanced by a charming log burner, providing both warmth and character to this magical space.

Ascending to the upper level via the custom oak staircase, an inviting landing beckons. To your right, the fourth bedroom, complete with ensuite bathroom. This room offers stunning sights over the west aspect, allowing viewing across the splendid English countryside which surrounds this property. A unique study space characterised by contemporary glass screening is found as one wanders further into the second level. This versatile space with west-facing windows opens up possibilities for various uses. The internal journey concludes in the upstairs lounge, accessible via sleek bespoke glass doors. This modern space is bathed in natural light throughout the day, streaming through the stunning bi-folding doors, offering breath-taking views of the surrounding countryside. The room is complemented by a gas fire, creating a warm and inviting atmosphere - a perfect setting to unwind and enjoy the tranquillity of the surrounding landscape. Access to the private sun terrace via bi-folds allows for the perfect combination of outdoor and indoor living - What a space to entertain, both in the height of British summer, and during those cosy winter nights! The garage mezzanine is also accessible from the terrace, providing the perfect opportunity to utilise the space to your needs, whether that be a guest suite, office, or even a self-contained Air BnB! The garage itself boasts a huge floorspace of approximately 630 sqft, allowing room for at least four cars, a great size workshop, (or even a boat - as the current owners can attest to!) South Barn sits on a beautiful plot, inclusive of a large 1-acre (approx.) paddock, consisting of agricultural field, a small orchard, and currently housing a hen cabin and multitude of hens. This space could be further utilised to suit your individual requirements - subject to potential grant of permissions.