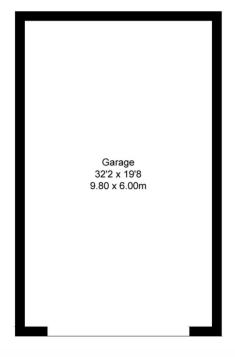

Ascending to the upper level via the custom oak staircase, an inviting landing beckons. To your right, the fourth bedroom, complete with ensuite bathroom. This room offers stunning sights over the west aspect, allowing viewing across the splendid English countryside which surrounds this property. A unique study space characterised by contemporary glass screening is found as one wanders further into the second level. This versatile space with west-facing windows opens up possibilities for various uses. The internal journey concludes in the upstairs lounge, accessible via sleek bespoke glass doors. This modern space is bathed in natural light throughout the day, streaming through the stunning bi-folding doors, offering breath-taking views of the surrounding countryside. The room is complemented by a gas fire, creating a warm and inviting atmosphere - a perfect setting to unwind and enjoy the tranquillity of the surrounding landscape. Access to the private sun terrace via bi-folds allows for the perfect combination of outdoor and indoor living - What a space to entertain, both in the height of British summer, and during those cosy winter nights! The garage mezzanine is also accessible from the terrace, providing the perfect opportunity to utilise the space to your needs, whether that be a guest suite, office, or even a self-contained Air BnB! The garage itself boasts a huge floorspace of approximately 630 sqft, allowing room for at least four cars, a great size workshop, (or even a boat - as the current owners can attest to!) South Barn sits on a beautiful plot, inclusive of a large 1-acre (approx.) paddock, consisting of agricultural field, a small orchard, and currently housing a hen cabin and multitude of hens. This space could be further utilised to suit your individual requirements - subject to potential grant of permissions.