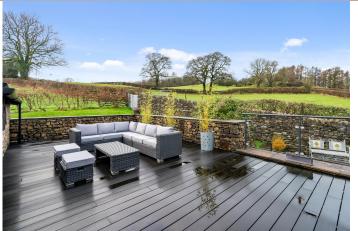

Ascending to the upper level via the custom oak staircase, an inviting landing beckons. To your right, the fourth bedroom, complete with ensuite bathroom. This room offers stunning sights over the west aspect, allowing viewing across the splendid English countryside which surrounds this property. A unique study space characterised by contemporary glass screening is found as one wanders further into the second level. This versatile space with west-facing windows opens up possibilities for various uses. The internal journey concludes in the upstairs lounge, accessible via sleek bespoke glass doors. This modern space is bathed in natural light throughout the day, streaming through the stunning bi-folding doors, offering breath-taking views of the surrounding countryside. The room is complemented by a gas fire, creating a warm and inviting atmosphere - a perfect setting to unwind and enjoy the tranquillity of the surrounding landscape. Access to the private sun terrace via bi-folds allows for the perfect combination of outdoor and indoor living - What a space to entertain, both in the height of British summer, and during those cosy winter nights! The garage mezzanine is also accessible from the terrace, providing the perfect opportunity to utilise the space to your needs, whether that be a guest suite, office, or even a self-contained Air BnB! The garage itself boasts a huge floorspace of approximately 630 sqft, allowing room for at least four cars, a great size workshop, (or even a boat - as the current owners can attest to!) South Barn sits on a beautiful plot, inclusive of a large 1-acre (approx.) paddock, consisting of agricultural field, a small orchard, and currently housing a hen cabin and multitude of hens. This space could be further utilised to suit your individual requirements - subject to potential grant of permissions.