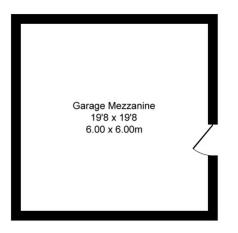

Ascending to the upper level via the custom oak staircase, an inviting landing beckons. To your right, the fourth bedroom, complete with ensuite bathroom. This room offers stunning sights over the west aspect, allowing viewing across the splendid English countryside which surrounds this property. A unique study space characterised by contemporary glass screening is found as one wanders further into the second level. This versatile space with west-facing windows opens up possibilities for various uses. The internal journey concludes in the upstairs lounge, accessible via sleek bespoke glass doors. This modern space is bathed in natural light throughout the day, streaming through the stunning bi-folding doors, offering breath-taking views of the surrounding countryside. The room is complemented by a gas fire, creating a warm and inviting atmosphere - a perfect setting to unwind and enjoy the tranquillity of the surrounding landscape. Access to the private sun terrace via bi-folds allows for the perfect combination of outdoor and indoor living - What a space to entertain, both in the height of British summer, and during those cosy winter nights! The garage mezzanine is also accessible from the terrace, providing the perfect opportunity to utilise the space to your needs, whether that be a guest suite, office, or even a self-contained Air BnB! The garage itself boasts a huge floorspace of approximately 630 sqft, allowing room for at least four cars, a great size workshop, (or even a boat - as the current owners can attest to!) South Barn sits on a beautiful plot, inclusive of a large 1-acre (approx.) paddock, consisting of agricultural field, a small orchard, and currently housing a hen cabin and multitude of hens. This space could be further utilised to suit your individual requirements - subject to potential grant of permissions.

Approx. Floor Area 388 Sq.Ft (36.0 Sq.M.)