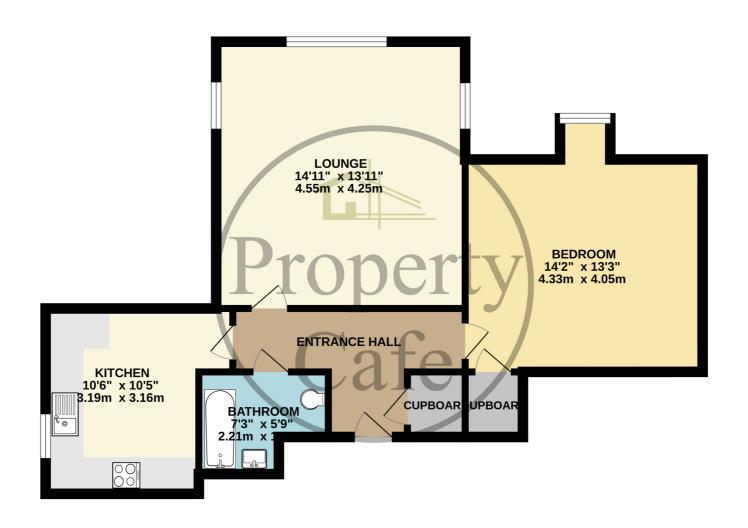

32 Jasmine Way, Bexhill-on-Sea, East Sussex, TN39 3GJ Spacious One Bedroom Apartment Within An Exclusive Gated Development of Bexhill £199,950 - Leasehold

Property Cafe are delighted to present to the market this spacious one bedroom, 2nd floor apartment for sale set within an exclusive gated development. Accommodation and benefits include; A secure communal entrance area with entry phone system; Inner flat hallway with storage cupboard; Generous south facing lounge with ample space to relax & entertain as well as a pleasant southerly outlook; Fitted kitchen with ample cupboard & worktop space in addition to an integrated oven & hob alongside space for freestanding white goods; A large double bedroom with a further storage cupboard; Fitted Family bathroom comprising of bath with overhead shower attachment, wash basin & WC. Externally the apartment boasts an allocated parking space and immaculately kept communal grounds & gardens. The property is offered for sale in neutral colour schemes and with lots of potential to improve, gas central heated, double glazed and with no onward chain. We recommend you view at your earliest convenience.

## 2ND FLOOR APARTMENT 590 sq.ft. (54.8 sq.m.) approx.

## TOTAL FLOOR AREA: 590 sq.ft. (54.8 sq.m.) approx.

Bedrooms: 1 Receptions: 1

Council Tax: Band B

**Council Tax:** Rate 1985.16 **Parking Types:** Allocated.

Heating Sources: Double Glazing. Gas Central.