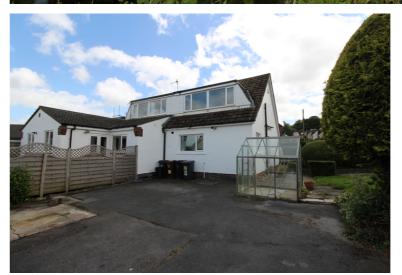

## **FULL DESCRIPTION**

An ideal purchase for the growing family is this spacious three bedroom semi-detached property situated in the popular village location of Steeton with excellent access to Airedale General Hospital. The well proportioned accommodation comprises of an entrance hall, spacious lounge with electric coal affect fire, radiator, double glazed window to the front. The kitchen has an attractive range of modern base and wall mounted units, integrated oven, hob, extractor fan, double glazed window to the rear, spacious storage cupboard. The shower room is on this level having a double shower cubicle, WC, wash hand basin. To the first floor there are three bedrooms, the master having an en-suite wash room with WC and wash hand basin. Externally the property is situated on a generous corner plot having ample parking to the rear and gardens to the side and front. Offered for sale with no onward chain, EPC rating is D.