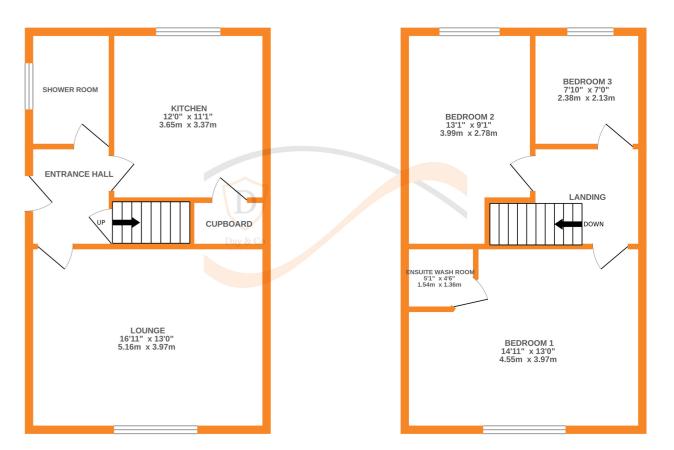

## **FULL DESCRIPTION**

An ideal purchase for the growing family is this spacious three bedroom semi-detached property situated in the popular village location of Steeton with excellent access to Airedale General Hospital. The well proportioned accommodation comprises of an entrance hall, spacious lounge with electric coal affect fire, radiator, double glazed window to the front. The kitchen has an attractive range of modern base and wall mounted units, integrated oven, hob, extractor fan, double glazed window to the rear, spacious storage cupboard. The shower room is on this level having a double shower cubicle, WC, wash hand basin. To the first floor there are three bedrooms, the master having an en-suite wash room with WC and wash hand basin. Externally the property is situated on a generous corner plot having ample parking to the rear and gardens to the side and front. Offered for sale with no onward chain, EPC rating is D.

GROUND FLOOR 1ST FLOOR

Whist every attempt has been made to ensure the accuracy of the floorplan contained here, measuremen of doors, windows, rooms and any other items are approximate and no responsibility is taken for any error omission or mis-statement. This plan is for illustrative purposes only and should be used as such by any prospective purchaser. The services, systems and appliances shown have not been tested and no guarant as to their operability or efficiency, can be given.