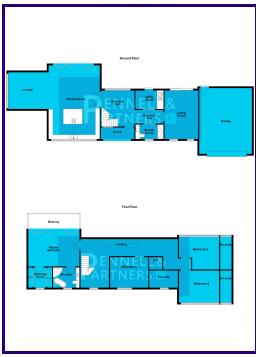

EPC Rating:

| LOUNGE                                                                        |
|-------------------------------------------------------------------------------|
| KITCHEN/DINER/FAMILY ROOM                                                     |
| LIVING ROOM                                                                   |
| UTILITY ROOM                                                                  |
| DOWNSTAIRS SHOWER ROOM                                                        |
| FIRST FLOOR                                                                   |
| MASTER BEDROOM SUITE With Covered Balcony, Ensuite Bathroom and Dressing Room |
| BEDROOM TWO                                                                   |
| BEDROOM THREE                                                                 |
| BEDROOM FOUR                                                                  |
|                                                                               |
|                                                                               |