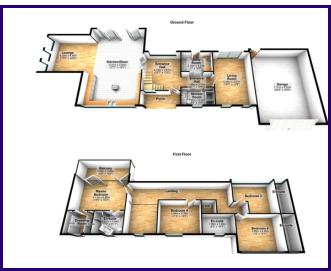

EPC Rating:

| LOUNGE                                                                        |
|-------------------------------------------------------------------------------|
| KITCHEN/DINER/FAMILY ROOM                                                     |
| LIVING ROOM                                                                   |
| UTILITY ROOM                                                                  |
| DOWNSTAIRS SHOWER ROOM                                                        |
| FIRST FLOOR                                                                   |
| MASTER BEDROOM SUITE With Covered Balcony, Ensuite Bathroom and Dressing Room |
| BEDROOM TWO                                                                   |
| BEDROOM THREE                                                                 |
| BEDROOM FOUR                                                                  |
|                                                                               |
|                                                                               |