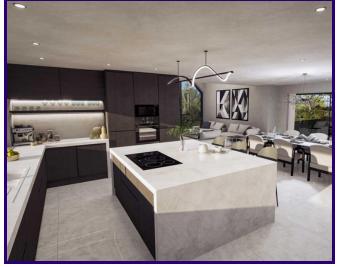

Two Elegant Reception Rooms: Perfect for entertaining or relaxing, these versatile spaces are designed to suit a variety of lifestyles.

Large Open Plan Kitchen and Diner: The heart of the home, this impressive space combines contemporary design with high-end finishes. Enjoy the seamless flow from the kitchen to the dining area, ideal for family gatherings and entertaining guests.

Additional Features High-End Finishes: From premium flooring to bespoke cabinetry, every detail has been carefully considered to ensure a luxurious living experience.

Energy Efficiency: Built to the highest standards, this home incorporates the latest in energy-efficient technologies, ensuring comfort and sustainability.