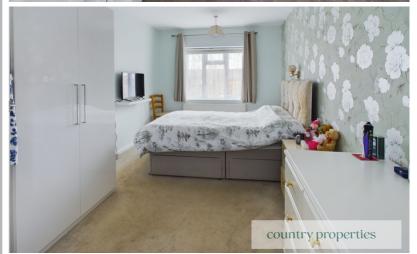

## Bedroom One

A dual aspect room with replacement UPVC double glazed windows to front and rear, radiator, over bed wall light point.