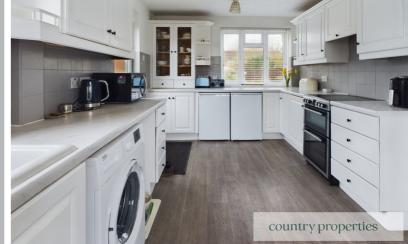

# Kitchen/Diner

A triple aspect room with UPVC double glazed replacement windows to front, side and rear with further replacement UPVC double glazed door to side, laminated roll edge worktops with white fronted cupboards above and below, space for electric cooker, space and plumbing for automatic washing machine, further space for an under worktop dishwasher and tumble dryer space for under worktop fridge and freezer, ceramic wall tiling, under stair storage, cupboard with meters within, radiator.