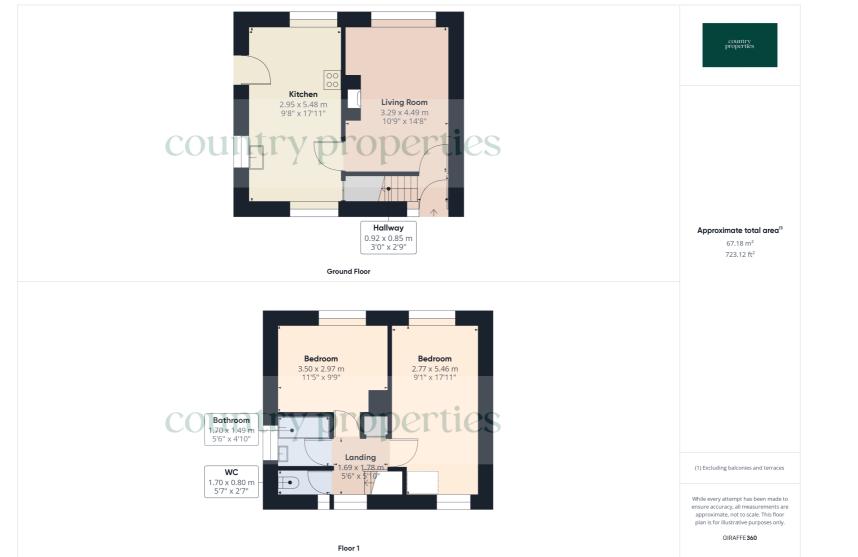

# **Ground Floor**

# Kitchen/Diner

A triple aspect room with UPVC double glazed replacement windows to front, side and rear with further replacement UPVC double glazed door to side, laminated roll edge worktops with white fronted cupboards above and below, space for electric cooker, space and plumbing for automatic washing machine, further space for an under worktop dishwasher and tumble dryer space for under worktop fridge and freezer, ceramic wall tiling, under stair storage, cupboard with meters within, radiator.

# First Floor

# Landing

Replacement UPVC double glazed window to front, doors to bedrooms, bathroom and WC. Loft hatch with drop down ladder, airing cupboard with gas boiler within.

## Bedroom One

A dual aspect room with replacement UPVC double glazed windows to front and rear, radiator, over bed wall light point.

#### Bedroom Two

Replacement UPVC double glazed window to rear, radiator.

# Bathroom

Wood effect laminate flooring, wall hung wash hand basin, enamelled bath with thermostatically controlled shower over, fully ceramic wall tiles replacement UPVC double glazed window to side, radiator.

# WC

Low level WC, fully wall tiled, replacement UPVC double glazed window to the front.