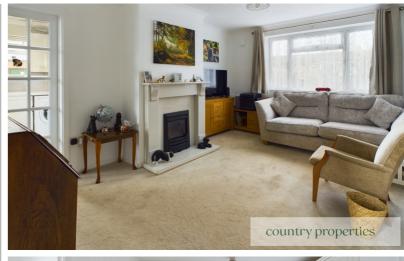

#### Living Room

Replacement UPVC double glazed window to rear, radiator, ceiling coving, television and telephone points, gas flame effect fire with marble hearth and surround multipaned glazed door leading through to Kitchen/Diner.