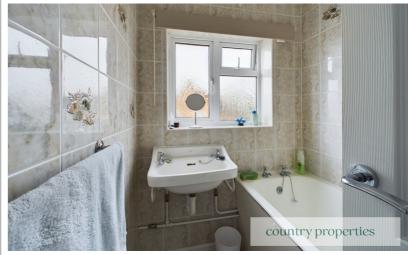

# Bathroom

Wood effect laminate flooring, wall hung wash hand basin, enamelled bath with thermostatically controlled shower over, fully ceramic wall tiles replacement UPVC double glazed window to side, radiator.