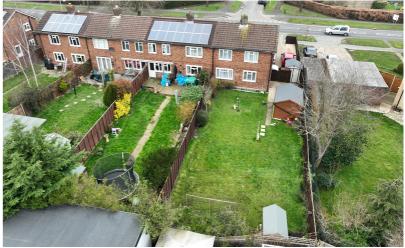

# Front Garden

Mainly laid to lawn with timber fence and hedge surround, block paved driveway providing off road parking for several vehicles with further gravelled area providing extra width to the driveway.

Side and Rear Garden

Mainly laid to lawn with a timber fence around various flowers and shrubs to borders, patio area, pathway providing access to large timber shed and gated access around the side of the property leading to the front, outside tap and further polycarbonate shed, to the very rear of the back garden there is a further small timber shed.