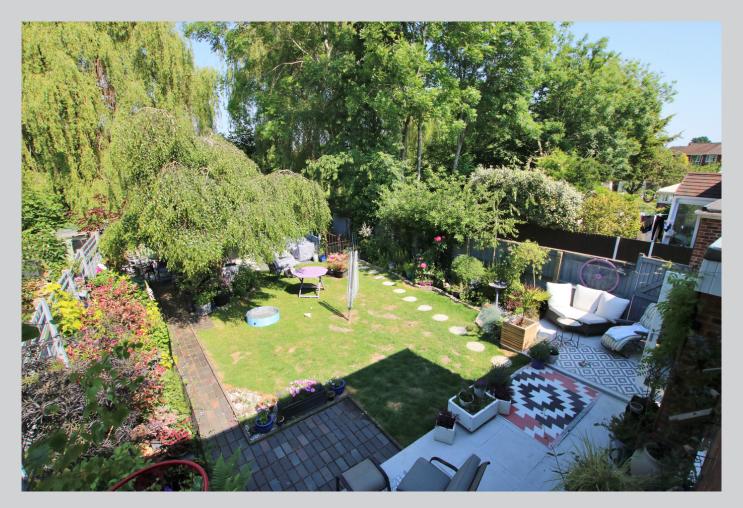

## 25, Brook Close Wokingham RG41 1ND

An older style extended semi detached family home with 1028 sq ft of flexibly laid out accommodation spanning two floors and located in a lovely cul de sac with a secluded rear garden backing onto the Emm Brook. Accommodation comprises: Entrance hall, double aspect living room, fitted kitchen with adjoining breakfast/family with bi-fold doors opening out onto the rear garden. There is a useful ground floor master bedroom with modern en suite shower room and on the first floor, three bedrooms and a family bathroom. The rear gardens are secluded, face south west and feature well stocked borders and lawn leading onto a raised timber deck and which overlooks the Emm Brook.