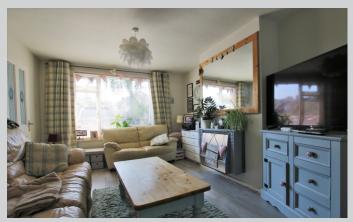

## 25, Brook Close Wokingham RG41 1ND

An older style extended semi detached family home with 1028 sq ft of flexibly laid out accommodation spanning two floors and located in a lovely cul de sac with a secluded rear garden backing onto the Emm Brook. Accommodation comprises: Entrance hall, double aspect living room, fitted kitchen with adjoining breakfast/family with bi-fold doors opening out onto the rear garden. There is a useful ground floor master bedroom with modern en suite shower room and on the first floor, three bedrooms and a family bathroom. The rear gardens are secluded, face south west and feature well stocked borders and lawn leading onto a raised timber deck and which overlooks the Emm Brook.