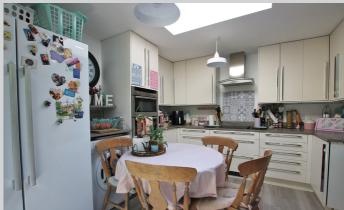

## 25, Brook Close Wokingham RG41 1ND

An older style extended semi detached family home with 1028 sq ft of flexibly laid out accommodation spanning two floors and located in a lovely cul de sac with a secluded rear garden backing onto the Emm Brook. Accommodation comprises: Entrance hall, double aspect living room, fitted kitchen with adjoining breakfast/family with bi-fold doors opening out onto the rear garden. There is a useful ground floor master bedroom with modern en suite shower room and on the first floor, three bedrooms and a family bathroom. The rear gardens are secluded, face south west and feature well stocked borders and lawn leading onto a raised timber deck and which overlooks the Emm Brook.