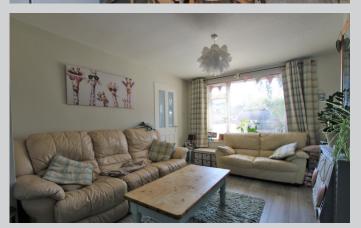

## 25, Brook Close Wokingham RG41 1ND

An older style extended semi detached family home with 1028 sq ft of flexibly laid out accommodation spanning two floors and located in a lovely cul de sac with a secluded rear garden backing onto the Emm Brook. Accommodation comprises: Entrance hall, double aspect living room, fitted kitchen with adjoining breakfast/family with bi-fold doors opening out onto the rear garden. There is a useful ground floor master bedroom with modern en suite shower room and on the first floor, three bedrooms and a family bathroom. The rear gardens are secluded, face south west and feature well stocked borders and lawn leading onto a raised timber deck and which overlooks the Emm Brook.