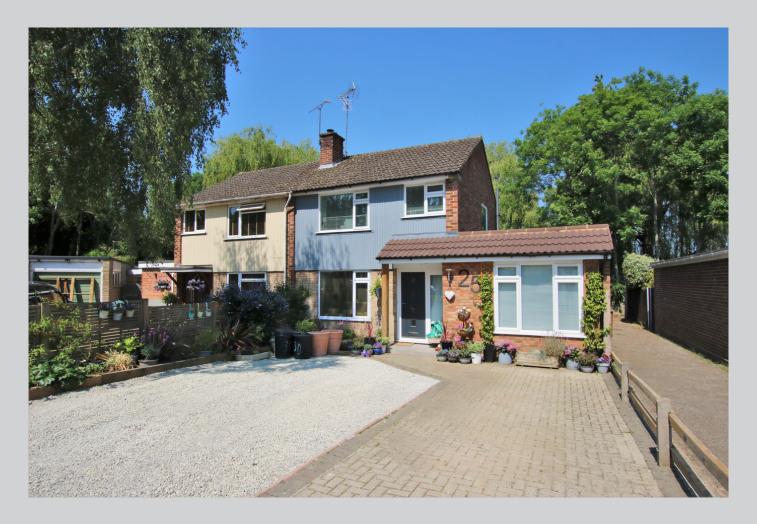

## 25, Brook Close Wokingham RG41 1ND

An older style extended semi detached family home with 1028 sq ft of flexibly laid out accommodation spanning two floors and located in a lovely cul de sac with a secluded rear garden backing onto the Emm Brook. Accommodation comprises: Entrance hall, double aspect living room, fitted kitchen with adjoining breakfast/family with bi-fold doors opening out onto the rear garden. There is a useful ground floor master bedroom with modern en suite shower room and on the first floor, three bedrooms and a family bathroom. The rear gardens are secluded, face south west and feature well stocked borders and lawn leading onto a raised timber deck and which overlooks the Emm Brook.