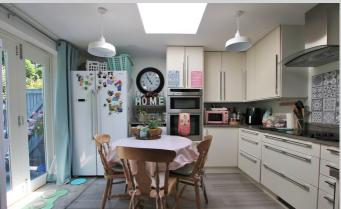

## 25, Brook Close Wokingham RG41 1ND

An older style extended semi detached family home with 1028 sq ft of flexibly laid out accommodation spanning two floors and located in a lovely cul de sac with a secluded rear garden backing onto the Emm Brook. Accommodation comprises: Entrance hall, double aspect living room, fitted kitchen with adjoining breakfast/family with bi-fold doors opening out onto the rear garden. There is a useful ground floor master bedroom with modern en suite shower room and on the first floor, three bedrooms and a family bathroom. The rear gardens are secluded, face south west and feature well stocked borders and lawn leading onto a raised timber deck and which overlooks the Emm Brook.