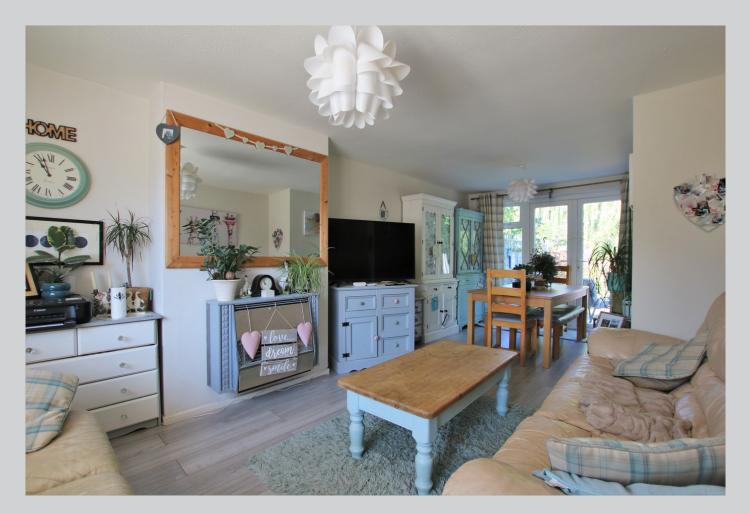

## 25, Brook Close Wokingham RG41 1ND

An older style extended semi detached family home with 1028 sq ft of flexibly laid out accommodation spanning two floors and located in a lovely cul de sac with a secluded rear garden backing onto the Emm Brook. Accommodation comprises: Entrance hall, double aspect living room, fitted kitchen with adjoining breakfast/family with bi-fold doors opening out onto the rear garden. There is a useful ground floor master bedroom with modern en suite shower room and on the first floor, three bedrooms and a family bathroom. The rear gardens are secluded, face south west and feature well stocked borders and lawn leading onto a raised timber deck and which overlooks the Emm Brook.