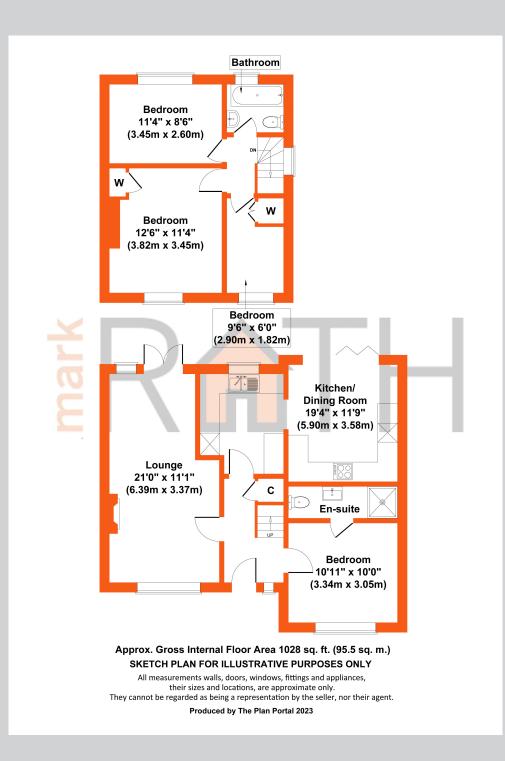

## 25, Brook Close Wokingham RG41 1ND

An older style extended semi detached family home with 1028 sq ft of flexibly laid out accommodation spanning two floors and located in a lovely cul de sac with a secluded rear garden backing onto the Emm Brook. Accommodation comprises: Entrance hall, double aspect living room, fitted kitchen with adjoining breakfast/family with bi-fold doors opening out onto the rear garden. There is a useful ground floor master bedroom with modern en suite shower room and on the first floor, three bedrooms and a family bathroom. The rear gardens are secluded, face south west and feature well stocked borders and lawn leading onto a raised timber deck and which overlooks the Emm Brook.