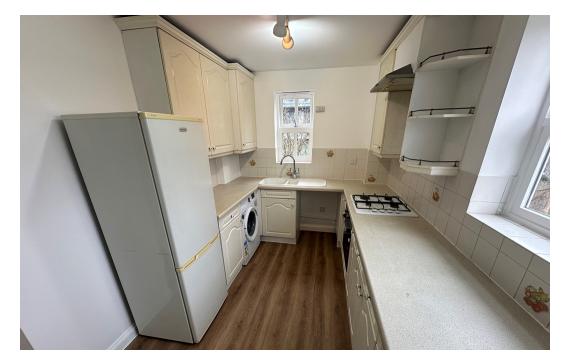

#### Kitchen

11' 9" x 7' 7" (3.58m x 2.31m)

Modern fully fitted eat-in kitchen with ample storage space, work surfaces, double oven and a four ring hob.