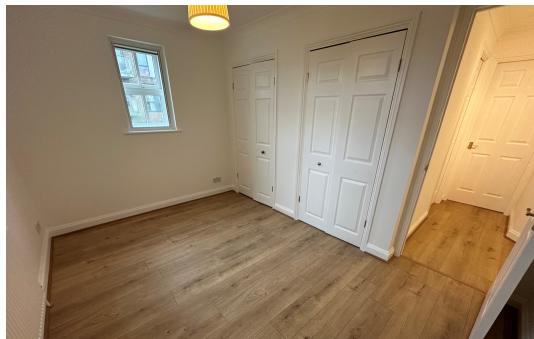

#### Bedroom 1

12' 3" x 8' 4" (3.73m x 2.54m)

Large bedroom with built in wardrobes, fully carpeted floors, spotlights, a single panelled radiator, storage drawer units, and an en suite bathroom.

### Bedroom 2

8' 4" x 8' 8" (2.54m x 2.67m)

Bedroom with a single panelled radiator and storage drawers, fully carpeted floors.