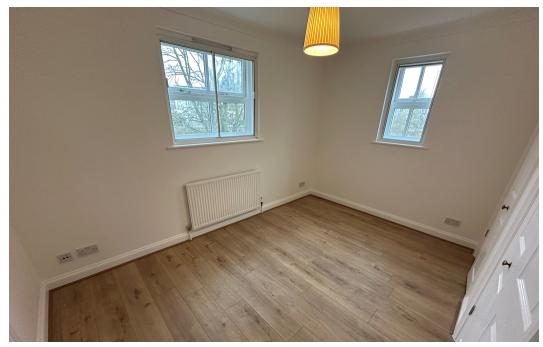

### Bedroom 2

8' 4" x 8' 8" (2.54m x 2.67m)

Bedroom with a single panelled radiator and storage drawers, fully carpeted floors.