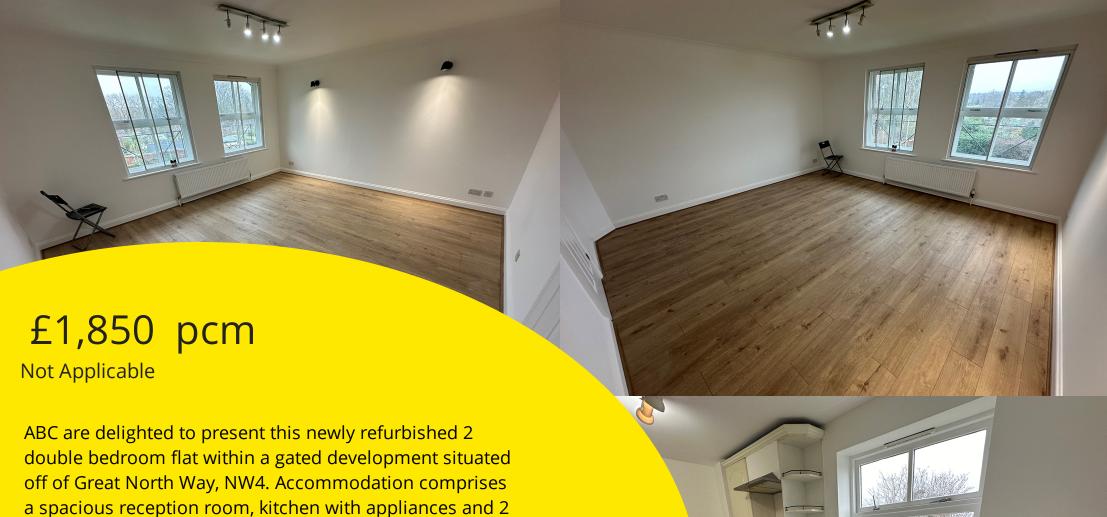

NW4 1PN

a spacious reception room, kitchen with appliances and 2 bathrooms (1 en-suite). Unfurnished and 1 allocated parkin space included.

EPC Rating: C

Council Tax Band: E

- 2 DOUBLE BEDROOMS
- 1 ALLOCATED PARKING SPACE

# **Reception Room**

15' 1" x 14' 3" (4.6m x 4.34m)

Modern, bright and spacious reception room, fully carpeted with stylish spotlights.

#### Kitchen

11' 9" x 7' 7" (3.58m x 2.31m)

Modern fully fitted eat-in kitchen with ample storage space, work surfaces, double oven and a four ring hob.