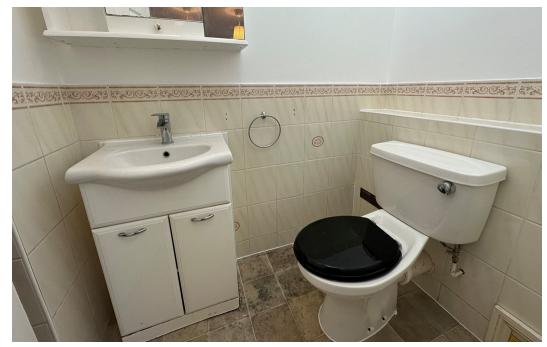

## Family Bathroom

7' 2" x 6' 5" (2.18m x 1.96m)

Family bathroom with recessed bath, storage cabinets and half tiled walls.