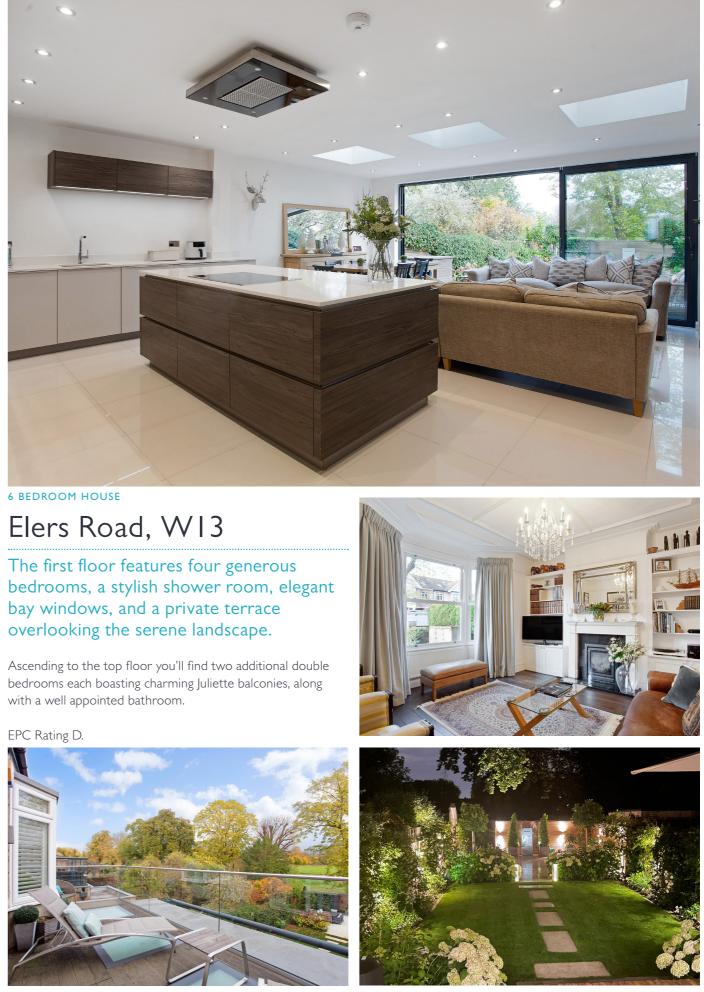

# Elers Road, WI3 GUIDE PRICE £2,000,000 - £2,250,000

Welcome to this stunning six bedroom home on the highly sought after Elers Road, just seconds from Northfield's amenities and a mere five minute walk to Northfields Station. This beautiful property opens with a spacious, welcoming reception area, complemented by a convenient utility room. Moving through, you'll find a breath taking open-plan kitchen, living, and dining area with sliding patio doors that provide sweeping views of the landscaped garden complete with patios, electric awnings, and the picturesque Lammas Park beyond.

### FEATURES

Six Bedrooms Two Bathrooms/ Downstairs W/C Open Plan Kitchen/Living Landscaped Circa 75 ft Garden First Floor Veranda Views of Lammas Park Driveway Parking EPC Rating D

bay windows, and a private terrace

bedrooms each boasting charming Juliette balconies, along with a well appointed bathroom.

EALING OFFICE: 141-143 Northfield Avenue London W13 9QT

WWW.SARGEANTS.LONDON