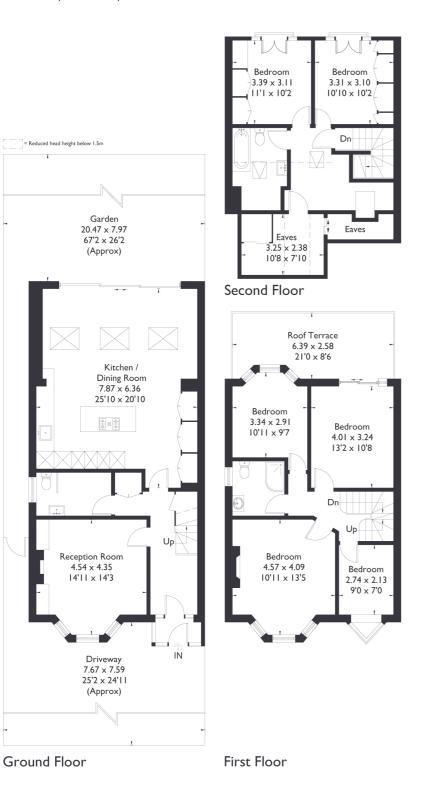

## Elers Road London, W13

Approximate Floor Area = 198.2 sq m / 2133 sq ft

6 BEDROOM HOUSE