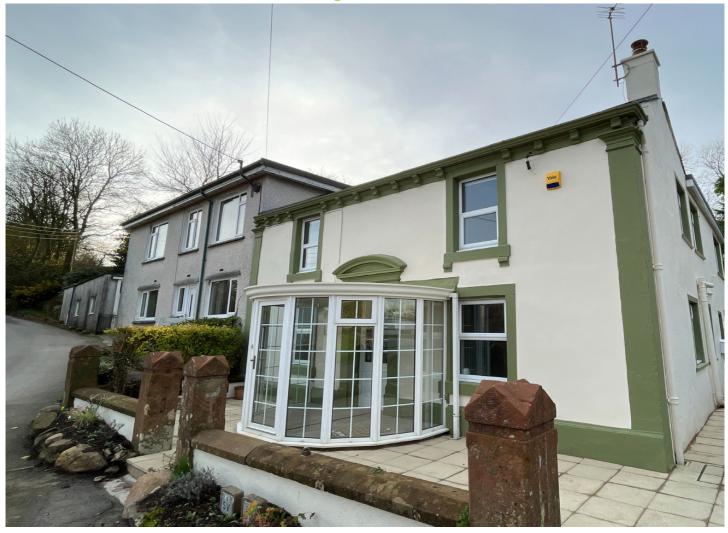

## Lawson Place House, Branthwaite, Workington, Cumbria CA14 4SZ

## RENTAL £1,200 pcm

A stunning newly renovated character property in the heart of this popular village, with the river and pub both within easy walking distance. The generous home is offered unfurnished with immediate effect and includes a conservatory style sun room/porch at the front, a large L-shaped living room, separate dining room, family room, newly fitted kitchen and a stylish ground floor shower room. To the first floor there is a large landing, four double bedrooms and a newly fitted bathroom with bath plus separate shower. Parking is provided at the front and there is an enclosed garden to the

rear.

The landlord has requested; No Pets and No Smokers. A Tenancy deposit of £1,000.00 applies. Other tenancy related fees may also apply, please see our website or contact your local branch for a full breakdown. EPC band C