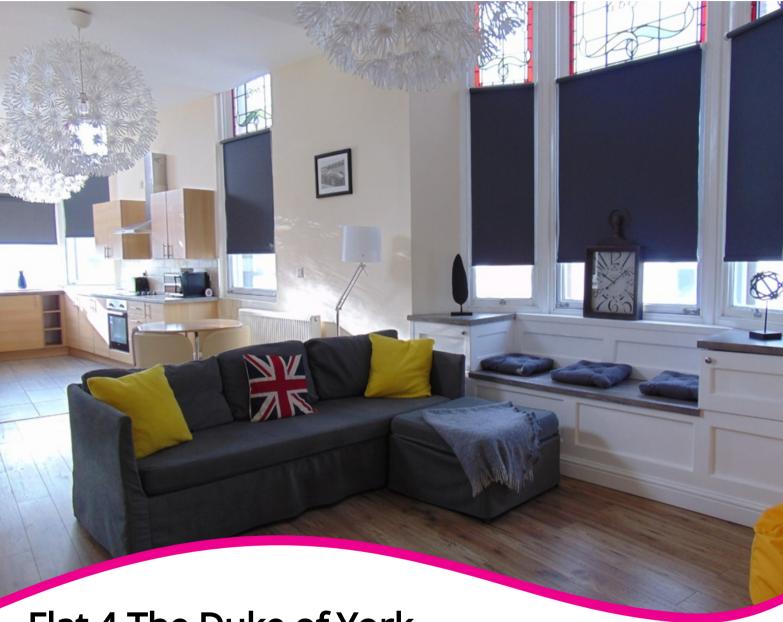

The living space (10.2m x 3.4m) comes equipped with sofa/chairs, TV with fibre broadband fitted and modern furnishing throughout.

Two double bedrooms to the first floor.

Stylish fitted shower room with a double shower, toilet & sink basin.

# Living Room

The communal living space comes equipped with sofa/chairs, TV with fibre broadband fitted and modern furnishing throughout.