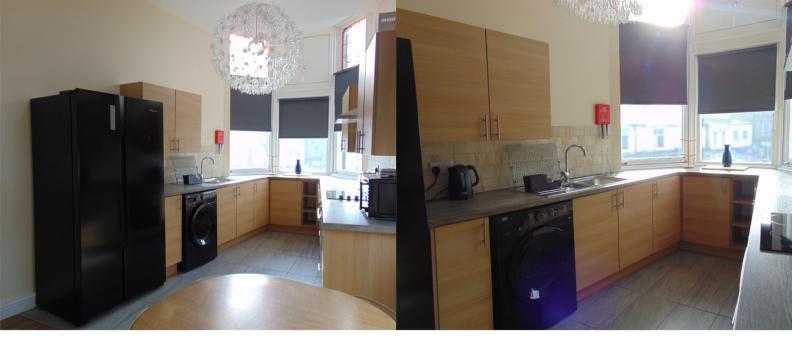

The apartment is also protected by full CCTV.

Renovated to an immaculate standard, we offer:

A fully fitted kitchen with integrated oven/hob, washer/dryer, microwave and other laundry facilities, recycling bins to fall in line with a green ethos, 'American style' fridge freezer & a full first aid kit supplied also.

# Kitchen

A fully fitted kitchen with integrated oven/hob, washer/dryer, recycling bins to fall in line with a green ethos, laundry facilities, 'American style' fridge freezer & a full first aid kit supplied also.