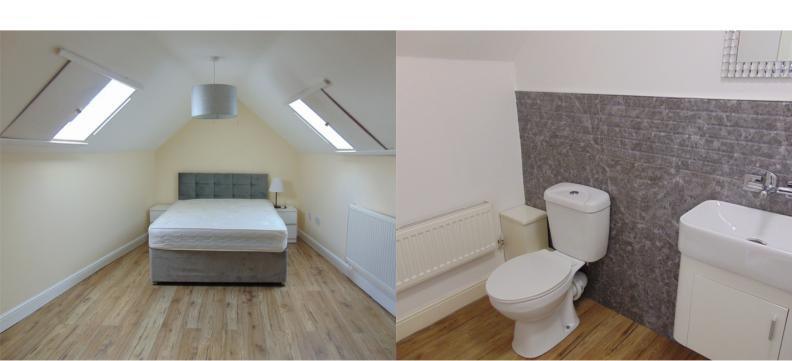

# Bedroom 1

Each bedroom comes with a bed, wardrobes/drawers & desk with chair.

# **Toilet Room**

On the first floor, a toilet & sink basin situated between both bedrooms.