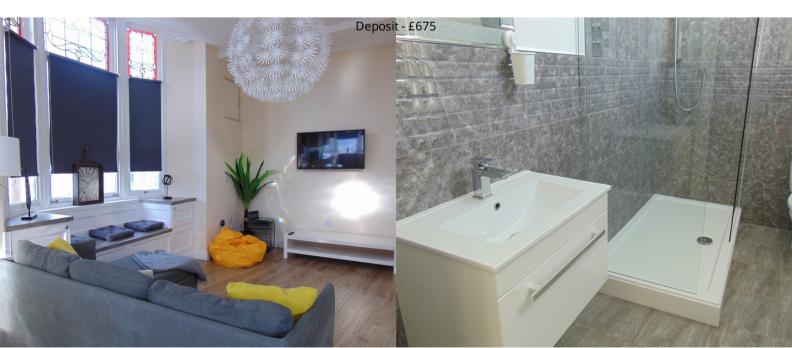

The living space (10.2m x 3.4m) comes equipped with sofa/chairs, TV with fibre broadband fitted and modern furnishing throughout.

Two double bedrooms to the first floor.

Stylish fitted shower room with a double shower, toilet & sink basin.

#### **Shower Room**

Stylish fitted shower room with a double shower, toilet & sink basin.

# Flat 4 The Duke of York Apartments, Lancashire, Burnley. BB10 1DT

- The historic Duke of York immaculately renovated throughout
- Luxury apartment throughout with modern furnishings
- Apartments fitted with an electronic visual intercom & secure entrance
- Living space with TV, fibre broadband & sofa/chairs
- Kitchen fitted with integrated & free standing items inc. laundry facilities
- Two double bedrooms to the first floor
- Bathroom fitted with a double shower, toilet & sink basin
- Situated within walking distance to all local amenities
- EER I
- Deposit £675