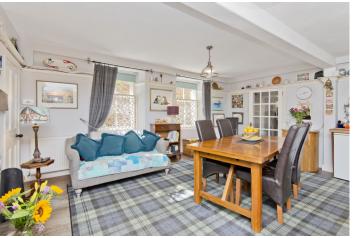

### Summary

Offering a unique, characterful home, this semi-detached house in Crail accommodates three bedrooms, two reception rooms, a kitchen, a four-piece bathroom, and a separate WC, plus private garden areas, access to a communal courtyard garden, and a private driveway. The home is filled with traditional charm and is set next to open green space, as well as being within easy reach of Crail's amenities, historic harbour, and picturesque coastline.

### Features

- Semi-detached house in Crail
- Characterful, traditional building
- Airy entrance hall with storage
- Generous living room with fireplace
- Snug/dining room
- Kitchen with WC and cloak room
- Three good-sized bedrooms
- Four-piece bathroom
- Private garden areas
- Communal courtyard with shared store
- Private driveway
- Gas central heating