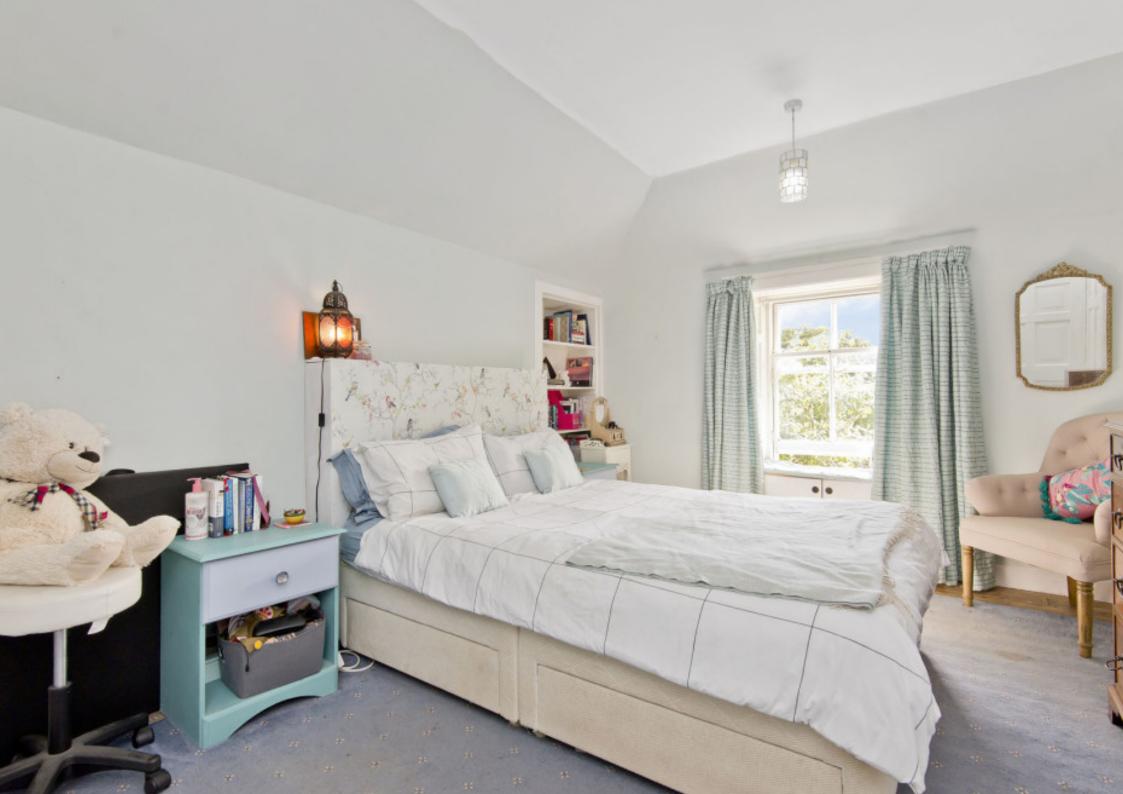

### Summary

Offering a unique, characterful home, this semi-detached house in Crail accommodates three bedrooms, two reception rooms, a kitchen, a four-piece bathroom, and a separate WC, plus private garden areas, access to a communal courtyard garden, and a private driveway. The home is filled with traditional charm and is set next to open green space, as well as being within easy reach of Crail's amenities, historic harbour, and picturesque coastline.

### Features

- Semi-detached house in Crail
- Characterful, traditional building
- Airy entrance hall with storage
- Generous living room with fireplace
- Snug/dining room
- Kitchen with WC and cloak room
- Three good-sized bedrooms
- Four-piece bathroom
- Private garden areas
- Communal courtyard with shared store
- Private driveway
- Gas central heating