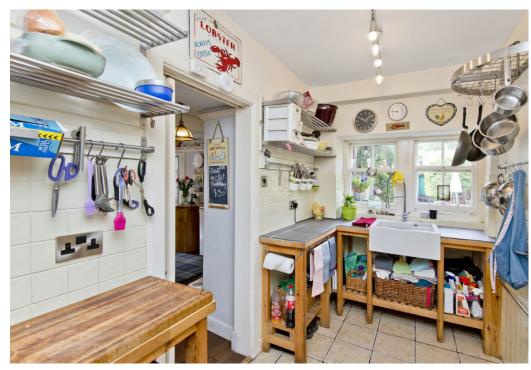

### Summary

Offering a unique, characterful home, this semi-detached house in Crail accommodates three bedrooms, two reception rooms, a kitchen, a four-piece bathroom, and a separate WC, plus private garden areas, access to a communal courtyard garden, and a private driveway. The home is filled with traditional charm and is set next to open green space, as well as being within easy reach of Crail's amenities, historic harbour, and picturesque coastline.

### Features

- Semi-detached house in Crail
- Characterful, traditional building
- Airy entrance hall with storage
- Generous living room with fireplace
- Snug/dining room
- Kitchen with WC and cloak room
- Three good-sized bedrooms
- Four-piece bathroom
- Private garden areas
- Communal courtyard with shared store
- Private driveway
- Gas central heating