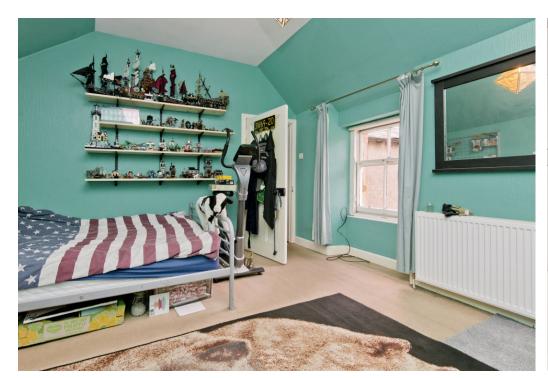

### Summary

Offering a unique, characterful home, this semi-detached house in Crail accommodates three bedrooms, two reception rooms, a kitchen, a four-piece bathroom, and a separate WC, plus private garden areas, access to a communal courtyard garden, and a private driveway. The home is filled with traditional charm and is set next to open green space, as well as being within easy reach of Crail's amenities, historic harbour, and picturesque coastline.

### Features

- Semi-detached house in Crail
- Characterful, traditional building
- Airy entrance hall with storage
- Generous living room with fireplace
- Snug/dining room
- Kitchen with WC and cloak room
- Three good-sized bedrooms
- Four-piece bathroom
- Private garden areas
- Communal courtyard with shared store
- Private driveway
- Gas central heating