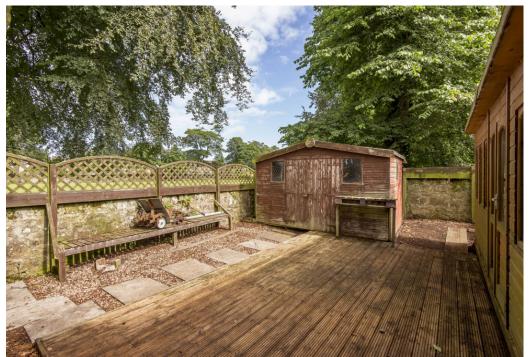

### Summary

Offering a unique, characterful home, this semi-detached house in Crail accommodates three bedrooms, two reception rooms, a kitchen, a four-piece bathroom, and a separate WC, plus private garden areas, access to a communal courtyard garden, and a private driveway. The home is filled with traditional charm and is set next to open green space, as well as being within easy reach of Crail's amenities, historic harbour, and picturesque coastline.

### Features

- Semi-detached house in Crail
- Characterful, traditional building
- Airy entrance hall with storage
- Generous living room with fireplace
- Snug/dining room
- Kitchen with WC and cloak room
- Three good-sized bedrooms
- Four-piece bathroom
- Private garden areas
- Communal courtyard with shared store
- Private driveway
- Gas central heating