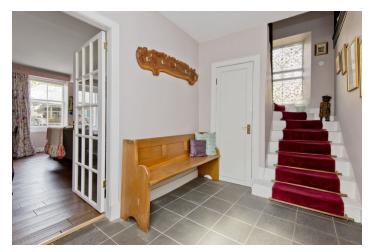

### Features

- Semi-detached house in Crail
- Characterful, traditional building
- Airy entrance hall with storage
- Generous living room with fireplace
- Snug/dining room
- Kitchen with WC and cloak room
- Three good-sized bedrooms
- Four-piece bathroom
- Private garden areas
- Communal courtyard with shared store
- Private driveway
- Gas central heating