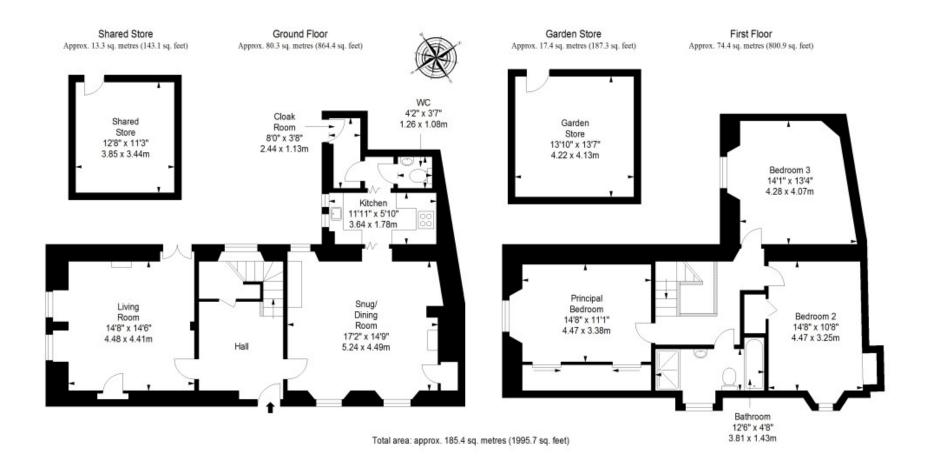

, and picturesque coastline.

Extras: all fitted floor coverings, some curtains/window coverings, and light fittings will be included in the sale.

### Features

- Semi-detached house in Crail
- Characterful, traditional building
- Airy entrance hall with storage
- Generous living room with fireplace
- Snug/dining room
- Kitchen with WC and cloak room
- Three good-sized bedrooms
- Four-piece bathroom
- Private garden areas
- Communal courtyard with shared store
- Private driveway
- Gas central heating



"This three-bedroom semi-detached house forms part of a characterful traditional building in Crail, with lovely authentic features."

















"The home is set next to open green space and lies close to all Crail has to offer - sure to appeal to a wealth of buyers."



# Floorplan







### Our Branches

#### **ANSTRUTHER**

5A Shore Street, Anstruther, KY10 3EA 01333 310481 anstrutherea@thorntons-law.co.uk

#### **ARBROATH**

165 High Street, Arbroath, DD1 1DR 01241 876633 arbroathea@thorntons-law.co.uk

#### **BONNYRIGG**

3-7 High Street, Bonnyrigg, EH19 2DA 0131 663 7135 bonnyriggea@thorntons-law.co.uk

#### **CUPAR**

49 Bonnygate, Cupar, KY15 4BY 01334 656564 cuparea@thorntons-law.co.uk

#### **DUNDEE**

Whitehall House, 33 Yeaman Shore Dundee DD1 4BJ 01382 200099 dundeeea@thorntons-law.co.uk

#### **EDINBURGH**

Citypoint, 3rd Floor, 65 Haymarket Terrace, Edinburgh, EH12 5HD 0131 297 5980 edinburghea@thorntons-law.co.uk

#### **FORFAR**

53 East High Street, Forfar, DD8 2EL 01307 466886 forfarea@thorntons-law.co.uk

#### MONTROSE

55 High Street, Montrose, DD