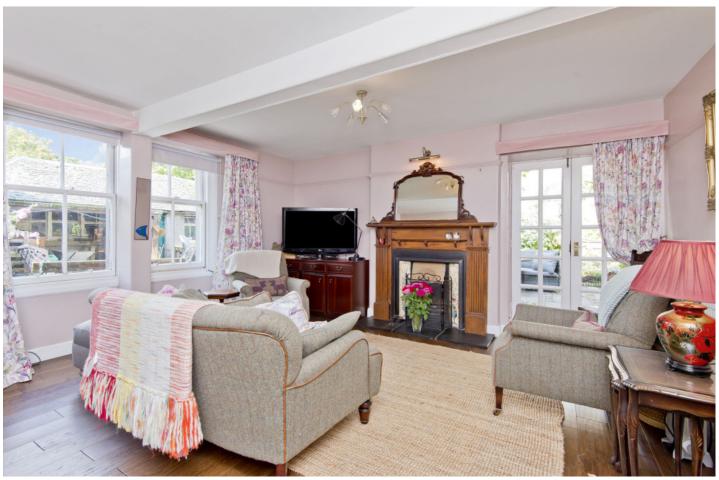

### Summary

Offering a unique, characterful home, this semi-detached house in Crail accommodates three bedrooms, two reception rooms, a kitchen, a four-piece bathroom, and a separate WC, plus private garden areas, access to a communal courtyard garden, and a private driveway. The home is filled with traditional charm and is set next to open green space, as well as being within easy reach of Crail's amenities, historic harbour, and picturesque coastline.

### Features

- Semi-detached house in Crail
- Characterful, traditional building
- Airy entrance hall with storage
- Generous living room with fireplace
- Snug/dining room
- Kitchen with WC and cloak room
- Three good-sized bedrooms
- Four-piece bathroom
- Private garden areas
- Communal courtyard with shared store
- Private driveway
- Gas central heating