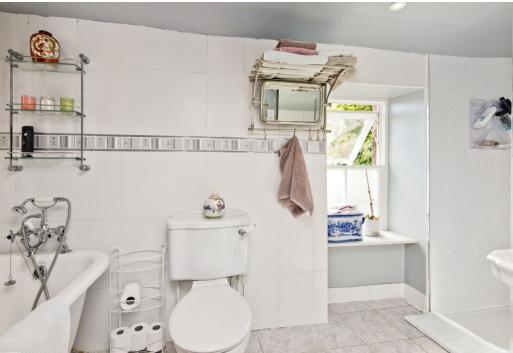

### Summary

Offering a unique, characterful home, this semi-detached house in Crail accommodates three bedrooms, two reception rooms, a kitchen, a four-piece bathroom, and a separate WC, plus private garden areas, access to a communal courtyard garden, and a private driveway. The home is filled with traditional charm and is set next to open green space, as well as being within easy reach of Crail's amenities, historic harbour, and picturesque coastline.

### Features

- Semi-detached house in Crail
- Characterful, traditional building
- Airy entrance hall with storage
- Generous living room with fireplace
- Snug/dining room
- Kitchen with WC and cloak room
- Three good-sized bedrooms
- Four-piece bathroom
- Private garden areas
- Communal courtyard with shared store
- Private driveway
- Gas central heating