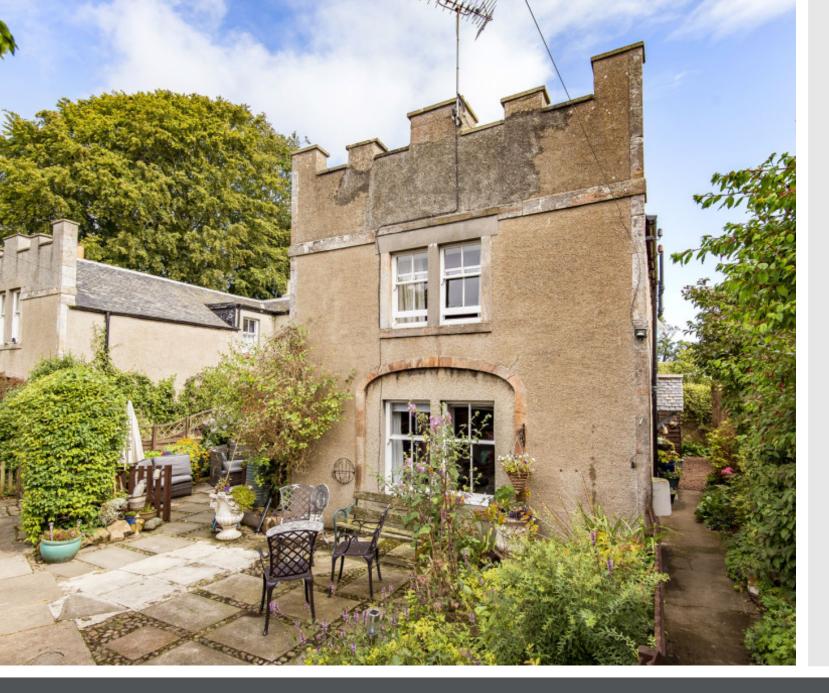

## 1 Beech Walk, Crail,

Fife, KY10 3UN

### Summary

Offering a unique, characterful home, this semi-detached house in Crail accommodates three bedrooms, two reception rooms, a kitchen, a four-piece bathroom, and a separate WC, plus private garden areas, access to a communal courtyard garden, and a private driveway. The home is filled with traditional charm and is set next to open green space, as well as being within easy reach of Crail's amenities, historic harbour, and picturesque coastline.

"This three-bedroom semi-detached house forms part of a characterful traditional building in Crail, with lovely authentic features."

"The home is set next to open green space and lies close to all Crail has to offer - sure to appeal to a wealth of buyers."