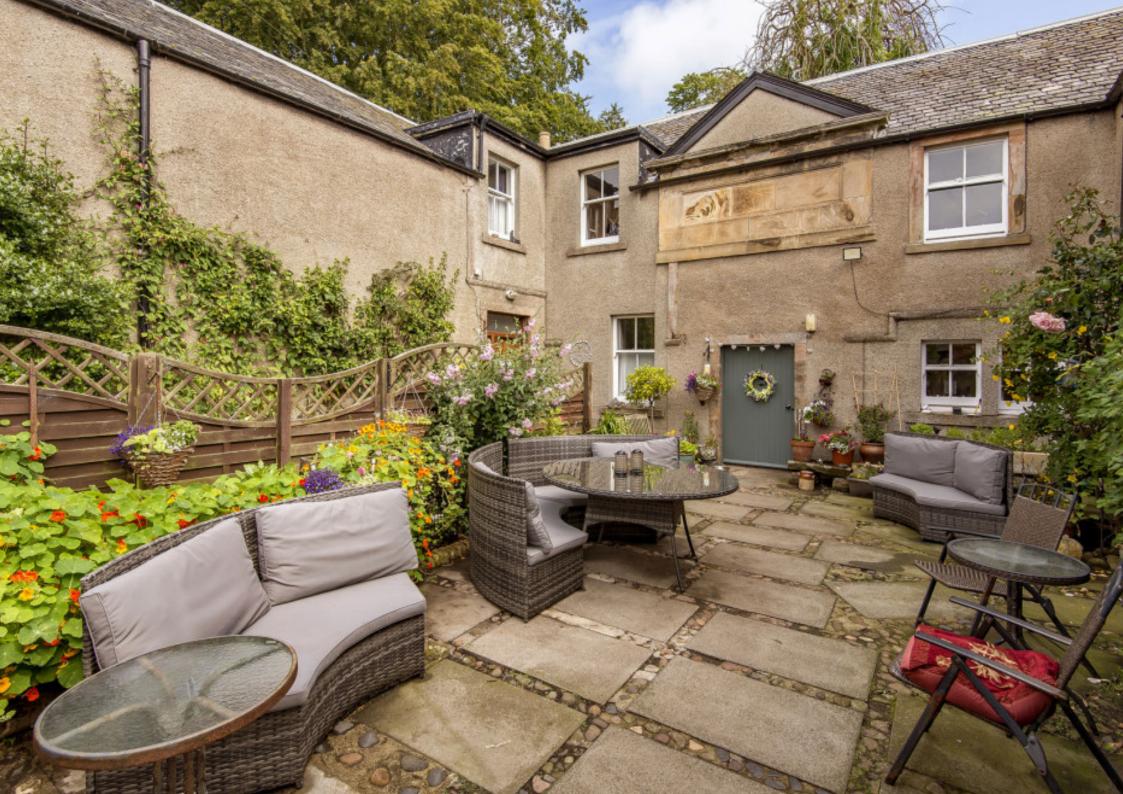

### Summary

Offering a unique, characterful home, this semi-detached house in Crail accommodates three bedrooms, two reception rooms, a kitchen, a four-piece bathroom, and a separate WC, plus private garden areas, access to a communal courtyard garden, and a private driveway. The home is filled with traditional charm and is set next to open green space, as well as being within easy reach of Crail's amenities, historic harbour, and picturesque coastline.

### Features

- Semi-detached house in Crail
- Characterful, traditional building
- Airy entrance hall with storage
- Generous living room with fireplace
- Snug/dining room
- Kitchen with WC and cloak room
- Three good-sized bedrooms
- Four-piece bathroom
- Private garden areas
- Communal courtyard with shared store
- Private driveway
- Gas central heating

"This three-bedroom semi-detached house forms part of a characterful traditional building in Crail, with lovely authentic features."

"The home is set next to open green space and lies close to all Crail has to offer - sure to appeal to a wealth of buyers."