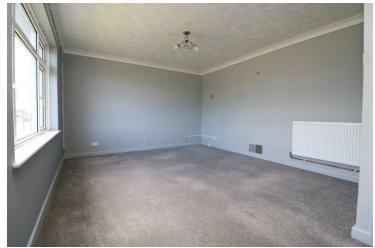

### Lounge

14' 1" x 13' 9" (4.29m x 4.19m) Window to front and radiator.

#### **Bedroom One**

11' 5" x 8' 0" (3.48m x 2.44m) Window to rear, radiator, fitted cupboard.

#### **Bedroom Two**

10' 4" x 8' 0" (3.15m x 2.44m) Window to front, radiator, wardrobe.