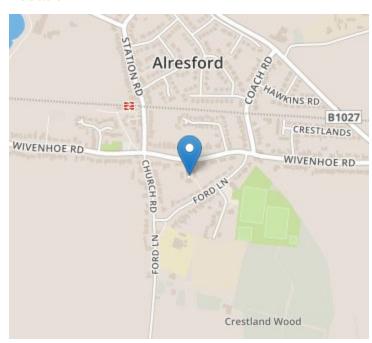

paces for appliances, fitted sink, fitted cupboards.

#### **Bedroom One**



11' 5" x 8' 0" (3.48m x 2.44m) Window to rear, radiator, fitted cupboard.

#### **Bedroom Two**



10' 4" x 8' 0" (3.15m x 2.44m) Window to front, radiator, wardrobe.

# Property Details.

#### WC



Window to rear, low level WC, radiator.

#### **Bathroom**



Window to rear, panel bath, wash hand basin, radiator, tiled walls.

#### Private Garden



With a large workshop, various shrubs and plants, enclosed by fencing.

### Garage

in a block with up and over door to front.

### Storage

Brick built storage shed.

# Property Details.

#### **Floorplans**

GROUND FLOOR 118 sq.ft. (11.0 sq.m.) approx.



1ST FLOOR 649 sq.ft. (60.3 sq.m.) approx.



TOTAL FLOOR AREA: 767 sq.ft. (71.3 sq.m.) approx

#### Location



#### **Energy Ratings**





We have not carried out a structural survey and the services, appliances and specific fittings have not been tested. All photographs, measurements, floor plans and distances referred to are given as a guide only and should not be relied upon for the purchase of carpets or any other fixtures or fittings. Gardens, roof terraces, balconies and communal gardens as well as tenure and lease details cannot have their accuracy guaranteed for intending purchasers. Lease details, service ground rent (where applicable) are given as a guide only and should be checked and confirmed by your solicitor prior to exchange of contracts.