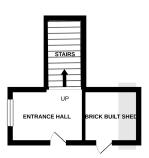

#### **Entrance Hall**

Accessed via a Upvc glazed door with storage space and stairs to accomodation.

### Garage

in a block with up and over door to front.

### Storage

Brick built storage shed.

#### **Floorplans**

GROUND FLOOR 118 sq.ft. (11.0 sq.m.) approx.

1ST FLOOR 649 sq.ft. (60.3 sq.m.) approx.

TOTAL FLOOR AREA: 767 sq.ft. (71.3 sq.m.) approx