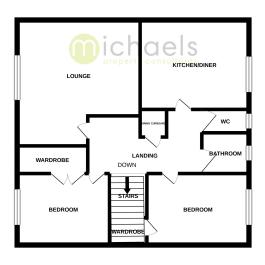

### Landing

Airing cupboard and doors to.

### Lounge

14' 1" x 13' 9" (4.29m x 4.19m) Window to front and radiator.

#### Kitchen

 $12'\ 2''\ x\ 10'\ 1''\ (3.71\ m\ x\ 3.07\ m)$  Window to rear, wood effect flooring, fitted units with worktops over, spaces for appliances, fitted sink, fitted cupboards.

#### **Bedroom One**

11' 5" x 8' 0" (3.48m x 2.44m) Window to rear, radiator, fitted cupboard.

#### **Bedroom Two**

10' 4" x 8' 0" (3.15m x 2.44m) Window to front, radiator, wardrobe.

#### WC

Window to rear, low level WC, radiator.

#### **Bathroom**

Window to rear, panel bath, wash hand basin, radiator, tiled walls.

#### **Floorplans**

GROUND FLOOR 118 sq.ft. (11.0 sq.m.) approx.

1ST FLOOR 649 sq.ft. (60.3 sq.m.) approx.

TOTAL FLOOR AREA: 767 sq.ft. (71.3 sq.m.) approx