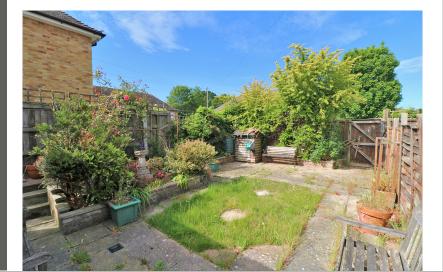

#### Private Garden

With a large workshop, various shrubs and plants, enclosed by fencing.