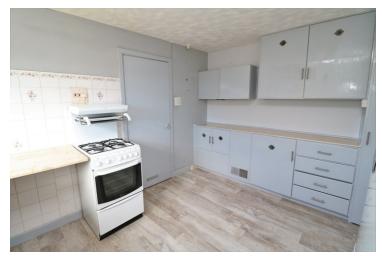

#### Kitchen

 $12'\ 2''\ x\ 10'\ 1''\ (3.71\ m\ x\ 3.07\ m)$  Window to rear, wood effect flooring, fitted units with worktops over, spaces for appliances, fitted sink, fitted cupboards.