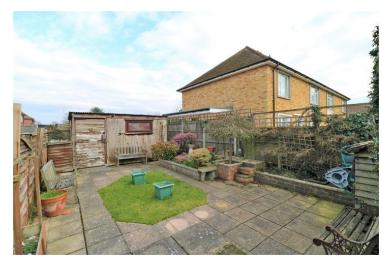

#### Private Garden

With a large workshop, various shrubs and plants, enclosed by fencing.

### Garage

in a block with up and over door to front.

### Storage

Brick built storage shed.