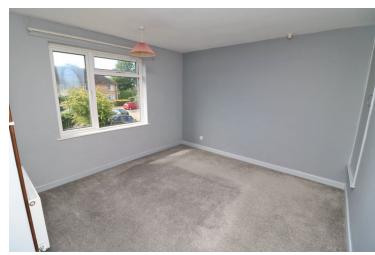

#### **Bedroom One**

11' 5" x 8' 0" (3.48m x 2.44m) Window to rear, radiator, fitted cupboard.