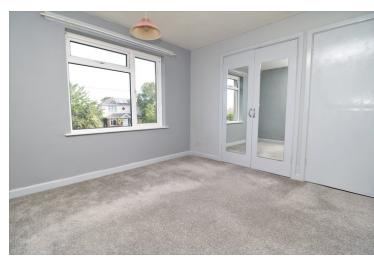

#### **Bedroom Two**

10' 4" x 8' 0" (3.15m x 2.44m) Window to front, radiator, wardrobe.