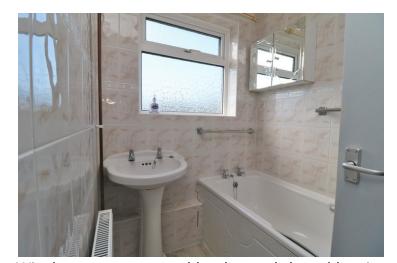

#### **Bathroom**

Window to rear, panel bath, wash hand basin, radiator, tiled walls.