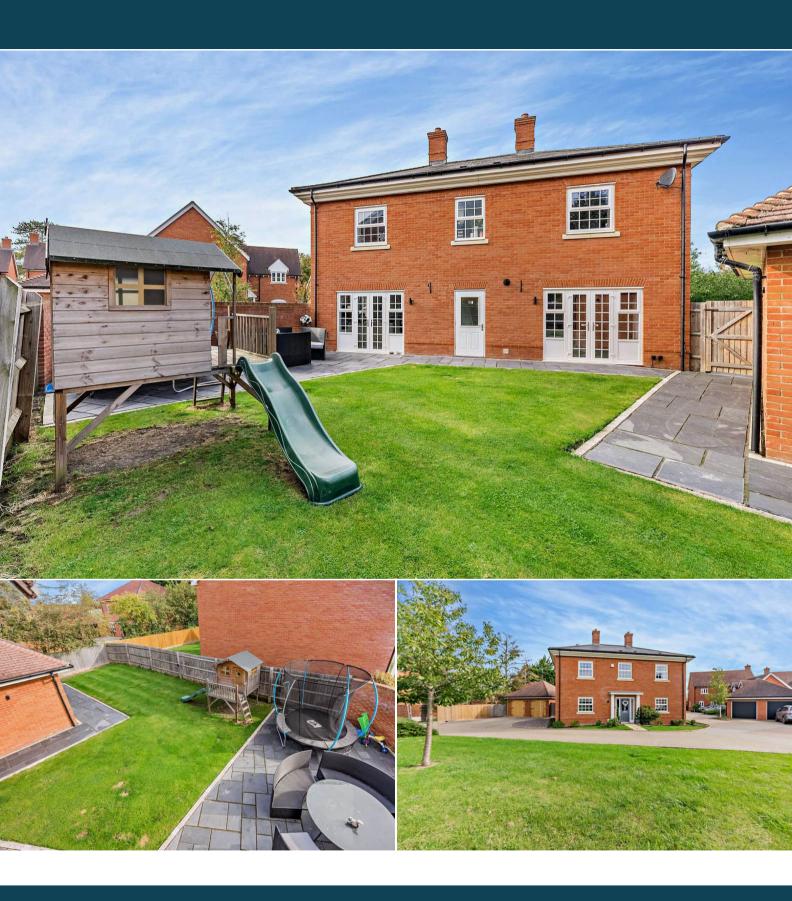

The interior of this beautifully presented property comprises a spacious living room, downstairs WC, utility room, dining room and fitted kitchen on the ground floor. The first floor consists of 4 bedrooms and the family bathroom. The exterior boasts a private rear garden, perfect for enjoying the summer months and the large communal green to the front.