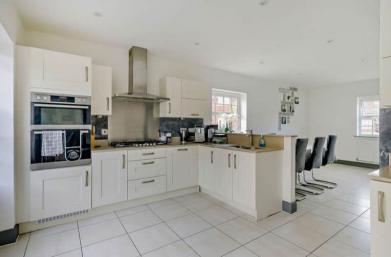

The interior of this beautifully presented property comprises a spacious living room, downstairs WC, utility room, dining room and fitted kitchen on the ground floor. The first floor consists of 4 bedrooms and the family bathroom. The exterior boasts a private rear garden, perfect for enjoying the summer months and the large communal green to the front.