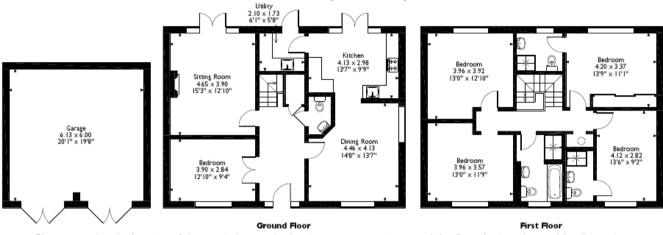

## Dandridge Close, East Hanney, Wantage, Oxfordshire Approximate Gross Internal Area Main House = 160 Sq M/1722 Sq Ft Garage = 37 Sq M/398 Sq Ft Total = 197 Sq M/2120 Sq Ft

3

Please note that the location of doors, windows and other items are approximate and this floorplan is to be used for illustrative purposes only. Unauthorized reproduction is prohibited.