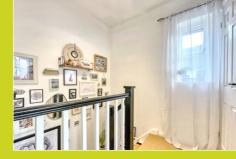

## Outside

Wrap around front garden laid with polar white gravel chippings, one allocated parking space in private residential car park, storm porch over front door, outside light.