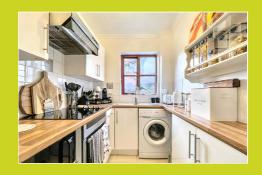

#### Kitchen

2.05m x 1.77m (6' 9" x 5' 10") Wrap around base units, electric hob, extractor, sink with drainer, part tiled walls, fitted tiled flooring. Double glazed window.