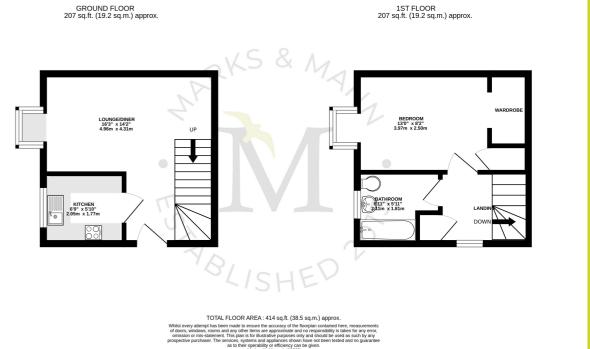

#### Lounge/Diner

4.96m x 4.31m (16' 3" x 14' 2") Under stair storage, fitted laminate flooring, electric heater, double glazed bay window.

#### Kitchen

2.05m x 1.77m (6' 9" x 5' 10") Wrap around base units, electric hob, extractor, sink with drainer, part tiled walls, fitted tiled flooring. Double glazed window.

#### Bedroom 1

3.97m x 2.50m (13' 0" x 8' 2")

Double glazed bay window with built-in desk feature, walk-in wardrobe area, storage cupboard, electric heater, fitted carpet.

## 2.11m x 1.81m (6' 11" x 5' 11")

Three piece suite - bath with shower overhead, wash basin set in a vanity unit, wc. Tiled floor to ceiling. Fitted laminate flooring. Double glazed window.

## The above floor plans are not to scale and are shown for indication purposes only.