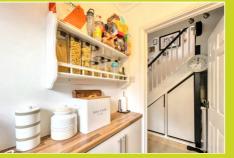

#### Kitchen

2.05m x 1.77m (6' 9" x 5' 10") Wrap around base units, electric hob, extractor, sink with drainer, part tiled walls, fitted tiled flooring. Double glazed window.