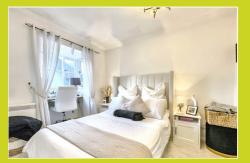

#### Bedroom 1

3.97m x 2.50m (13' 0" x 8' 2")

Double glazed bay window with built-in desk feature, walk-in wardrobe area, storage cupboard, electric heater, fitted carpet.