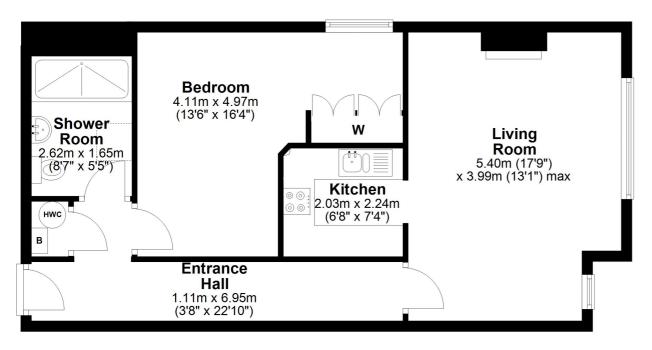

## **Description**

Daleford Manor, is a fine period country manor house, which has been converted into apartments. The property is set within beautiful landscaped gardens with mature tress and shrubs, with the owner of this property being able to enjoy the use of the front and side gardens. There is also ample communal parking and the apartment comes with a single garage. A real sense of grander greets you as you enter the property with a communal porch and stair hall. This property is located on the first floor to the rear of the house and enjoys views over the rear garden. The apartment comprises: A long entrance hall, a large living room, a fitted and equipped kitchen, a double bedroom with fitted wardrobes and a luxury shower room.

## Tenure

LEASEHOLD

**EPC Rating: D** 

**First Floor** 

Approx. 57.8 sq. metres (622.3 sq. feet)

Total area: approx. 57.8 sq. metres (622.3 sq. feet)

Williams Estates is the trading name of Williams Estates (Ltd). Registered address 33, The Green, Hartford, Northwich, Cheshire, CW8 1QA. Reg number 07682683. Director Andrew P Williams