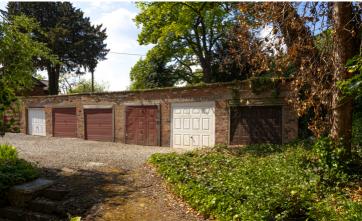

## **Description**

Daleford Manor, is a fine period country manor house, which has been converted into apartments. The property is set within beautiful landscaped gardens with mature tress and shrubs, with the owner of this property being able to enjoy the use of the front and side gardens. There is also ample communal parking and the apartment comes with a single garage. A real sense of grander greets you as you enter the property with a communal porch and stair hall. This property is located on the first floor to the rear of the house and enjoys views over the rear garden. The apartment comprises: A long entrance hall, a large living room, a fitted and equipped kitchen, a double bedroom with fitted wardrobes and a luxury shower room.