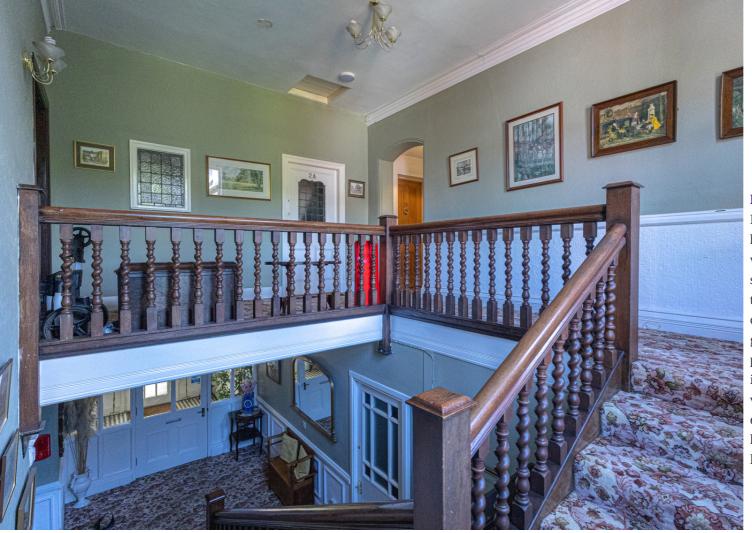

## **Description**

Daleford Manor, is a fine period country manor house, which has been converted into apartments. The property is set within beautiful landscaped gardens with mature tress and shrubs, with the owner of this property being able to enjoy the use of the front and side gardens. There is also ample communal parking and the apartment comes with a single garage. A real sense of grander greets you as you enter the property with a communal porch and stair hall. This property is located on the first floor to the rear of the house and enjoys views over the rear garden. The apartment comprises: A long entrance hall, a large living room, a fitted and equipped kitchen, a double bedroom with fitted wardrobes and a luxury shower room.