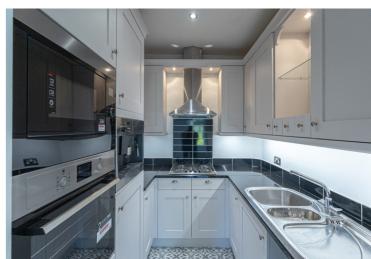

## **Description**

Daleford Manor, is a fine period country manor house, which has been converted into apartments. The property is set within beautiful landscaped gardens with mature tress and shrubs, with the owner of this property being able to enjoy the use of the front and side gardens. There is also ample communal parking and the apartment comes with a single garage. A real sense of grander greets you as you enter the property with a communal porch and stair hall. This property is located on the first floor to the rear of the house and enjoys views over the rear garden. The apartment comprises: A long entrance hall, a large living room, a fitted and equipped kitchen, a double bedroom with fitted wardrobes and a luxury shower room.