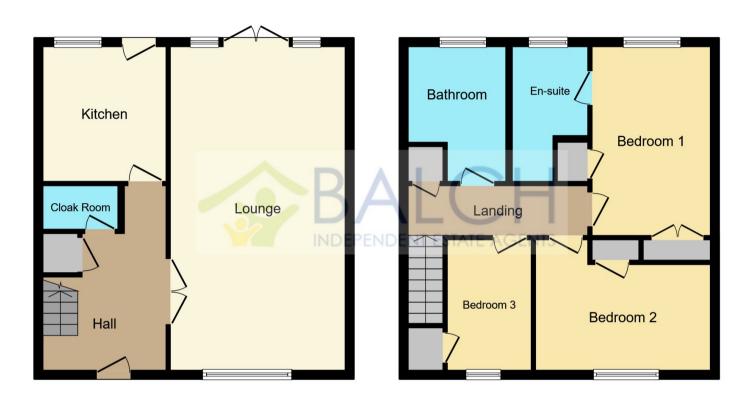

#### PROPERTY INFORMATION

Ground Floor:-

Entrance Hall: - Composite entrance door to front, doors to cloakroom, kitchen, lounge diner, stairs to first floor, cupboard, radiator, wood effect flooring.

 ${\it Cloak room: -Low \, level \, W/C, wall \, mounted \, hand \, wash \, basin, \, radiator, \, tiled \, flooring.}$ 

Kitchen: - 3.43m x 3.05m (11'3" x 10') - Double glazed window and door to rear, range of wall and base units, rolled edge work surfaces with stainless steel sink inset, integrated gas hob with extractor over, low level oven, fridge freezer, dishwasher, space for washing machine, radiator, part tiled walls, tiled flooring.

 $Lounge\ Diner: -\ 6.99m\ x\ 3.48m\ (22'11"\ x\ 11'5")\ -\ Double\ glazed\ window\ to\ front,\ double\ glazed\ french\ doors\ to\ rear,\ two\ radiators,\ feature\ fireplace.$ 

First Floor:- -

Landing: - Doors to bedroom one, bedroom two, bedroom three, family bathroom, loft access, airing cupboard, radiator.

Bedroom One: - 3.53m x 2.67m (11'7" x 8'9") - Double glazed window to rear, door to en-suite, two cupboard, radiator.

En-Suite: - Obscure double glazed window to rear, fully tiled double shower cubicle, low level W/C, pedestal hand wash basin, radiator, part tiled walls, wood effect flooring.

Bedroom Two -  $3.35m > 2.69m \times 3.66m (11' > 8'10'' \times 12')$  - Double glazed window to front, radiator, cupboard.

Bedroom Three: -  $3.40 \, \text{m} \times 1.93 \, \text{m} (11'2'' \times 6'4'')$  - Double glazed window to front, cupboard, radiator.

Family Bathroom: -  $2.44 \, \text{m} \times 1.96 \, \text{m} (8' \times 6'5'')$  - Obscure double glazed window to rear, panel bath with shower mixer tap, pedestal hand wash basin, low level W/C, radiator, part tiled walls, tiled flooring.

# **Ground Floor**

**First Floor** 

This Floor Plan is for illustration purposes only and may not be representative of the property. The position and size of doors, windows and other features are approximate. Unauthorized reproduction prohibited. © PropertyBOX