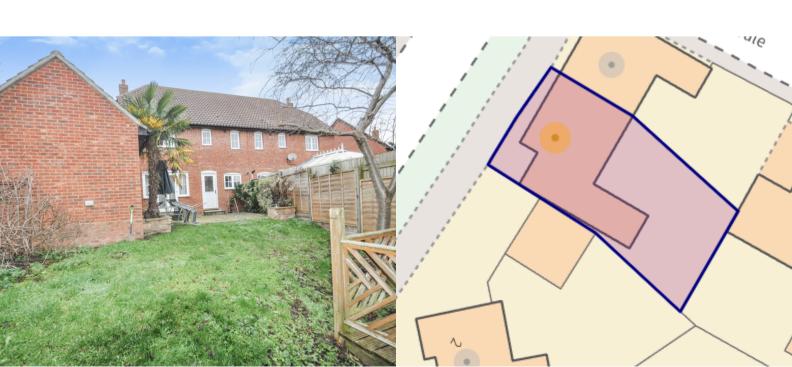

Exterior:- -

Frontage & Parking: - Garage with up and over door with power and lighting connected, carport and driveway parking for 2 cars, path to entrance door, rest laid to lawn.

Rear Garden: - Paved patio to immediate rear, mature shrubs and trees to border, rest laid to lawn.