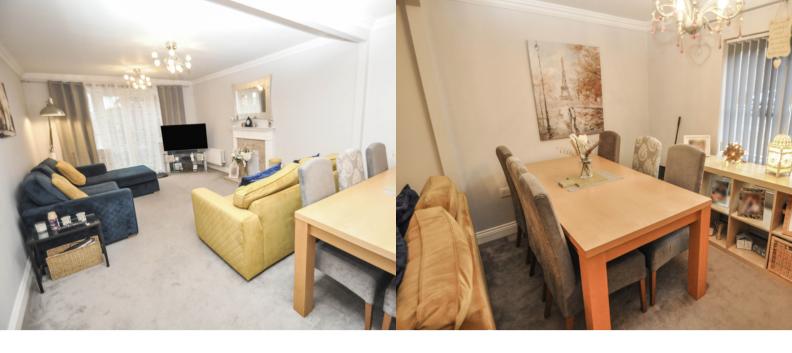

 $Lounge\ Diner: -\ 6.99m\ x\ 3.48m\ (22'11"\ x\ 11'5")\ -\ Double\ glazed\ window\ to\ front,\ double\ glazed\ french\ doors\ to\ rear,\ two\ radiators,\ feature\ fireplace.$ 

First Floor:- -

Landing: - Doors to bedroom one, bedroom two, bedroom three, family bathroom, loft access, airing cupboard, radiator.