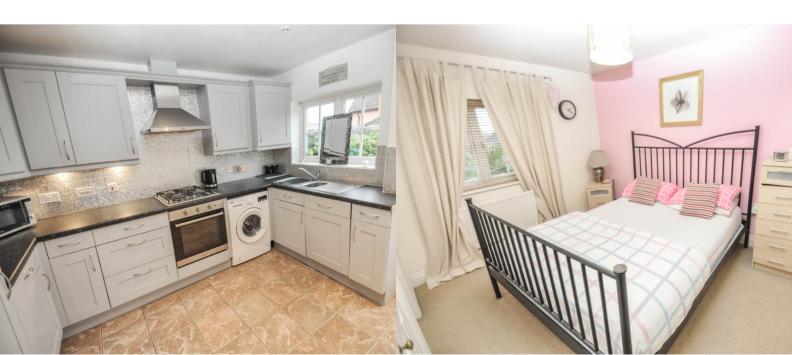

Kitchen: - 3.43m x 3.05m (11'3" x 10') - Double glazed window and door to rear, range of wall and base units, rolled edge work surfaces with stainless steel sink inset, integrated gas hob with extractor over, low level oven, fridge freezer, dishwasher, space for washing machine, radiator, part tiled walls, tiled flooring.

Bedroom One: - 3.53m x 2.67m (11'7" x 8'9") - Double glazed window to rear, door to en-suite, two cupboard, radiator.

En-Suite: - Obscure double glazed window to rear, fully tiled double shower cubicle, low level W/C, pedestal hand wash basin, radiator, part tiled walls, wood effect flooring.