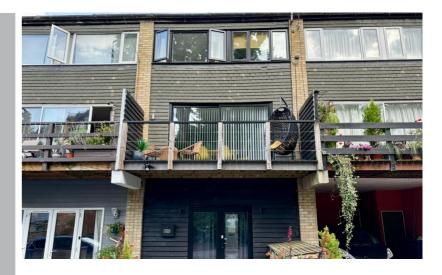

## Kitchen/Diner/Lounge

36' 3" x 14' 7" (11.05m x 4.45m)

Laminate flooring, sliding doors to the rear balcony, windows to the front and rear aspect, stairs leading to second floor, spotlights. Range of wall mounted and base level units with wood effect work surface over, integral gas oven and hob, two radiators, extractor fan.