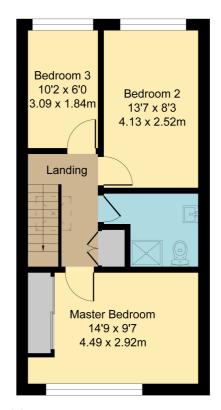

### Second Floor

## Landing

10' 0" x 6' 0" (3.05m x 1.83m)

### Bedroom One

9' 4" x 14' 7" (2.84m x 4.45m) Window to the front aspect, spotlights, radiator.

### **Bedroom Two**

13' 6" x 8' 3" (4.11m x 2.51m) Laminate flooring, spotlights, radiator.

### **Bedroom Three**

10' 1" x 6' 1" (3.07m x 1.85m) Window to the rear aspect, radiator, spotlights.