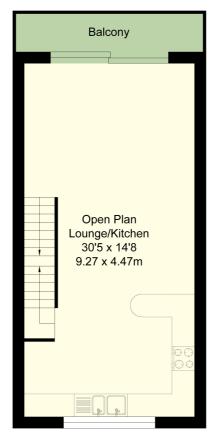

## Kitchen/Diner/Lounge

36' 3" x 14' 7" (11.05m x 4.45m)

Laminate flooring, sliding doors to the rear balcony, windows to the front and rear aspect, stairs leading to second floor, spotlights. Range of wall mounted and base level units with wood effect work surface over, integral gas oven and hob, two radiators, extractor fan.

#### First Floor

Area: 41.4 m<sup>2</sup> ... 446 ft<sup>2</sup>