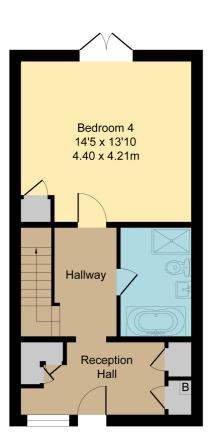

### Hallway

8' 9" x 7' 7" (2.67m x 2.31m) Tiled flooring, stairs, single radiator, door to shower room.

#### Shower Room

9' 7" x 5' 6" (2.92m x 1.68m) Walk in shower, tiled walls and flooring, wash hand basin with mixer tap and vanity unit below, WC, spotlights.

## Family Room/Bedroom Four

13' 8" x 14' 5" (4.17m x 4.39m) Laminate flooring, radiator, under stairs storage cupboard, spotlights, French doors to the rear patio.

#### **Ground Floor**

Area: 41.1 m<sup>2</sup> ... 443 ft<sup>2</sup>