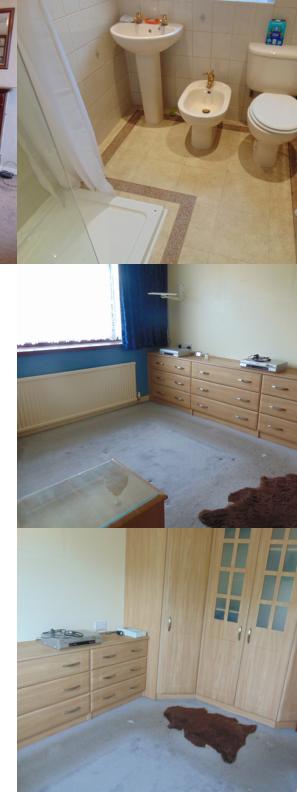

#### ROOM DESCRIPTIONS

Ground Floor

Sitting Room 4.36m x 3.9m (14' 4" x 12' 10")

**Modern Fitted Kitchen** 3.71m x 2.56m (12' 2" x 8' 5")

Bedroom One 3.57m x 2.72m (11' 9" x 8' 11")

Bedroom Two 2.89m x 2.72m (9' 6" x 8' 11")

Shower Room

Outside

Garden

Detached Garage