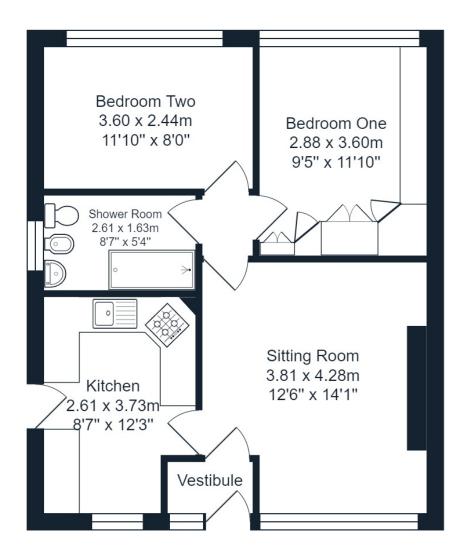

#### ROOM DESCRIPTIONS

Ground Floor

Sitting Room 4.36m x 3.9m (14' 4" x 12' 10")

**Modern Fitted Kitchen** 3.71m x 2.56m (12' 2" x 8' 5")

Bedroom One 3.57m x 2.72m (11' 9" x 8' 11")

Bedroom Two 2.89m x 2.72m (9' 6" x 8' 11")

Shower Room

Outside

Garden

Detached Garage

# Standenhall Drive, Burnley

Total Area: 53.0 m<sup>2</sup> ... 571 ft<sup>2</sup>

All measurements are approximate and for display purposes only.

Burnley 31, Parker Lane, Burnley, BB11 2BU 01282 427445 info@jonsimon.co.uk