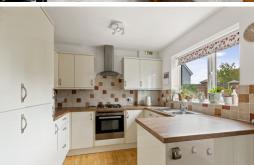

k

HAWKINGE, Folkestone CT18 7QS

# £385,000 FREEHOLD

FOR SALE WITH BURNAP + ABEL... Burnap + Abel are delighted to offer this beautiful three bedroom detached house, situated in a quiet tucked away position in Proctor Walk, Hawkinge. The property has benefited from lots of upgrades from the current vendor including Cozy roof to the conservatory, new boiler, new bathroom and new kitchen. The accommodation comprises lounge, kitchen/diner, study + utility room (garage conversion), conservatory, ground level W.C, three bedrooms, family bathroom and ensuite. Additional benefits include brand new windows, fitted wardrobes in main bedroom, off road parking, private rear garden, gas central heating and double glazing. For your chance to view call sole agent Burnap + Abel now on 01303 258590.





### **Entrance Hall**

### Lounge

13' 1" x 12' 6" (3.99m x 3.81m)

# Kitchen/Dining Room

19' 0" x 9' 1" (5.79m x 2.77m)

## Conservatory

9' 1" x 8' 8" (2.77m x 2.64m)

# **Utility Room**

9' 0" x 5' 9" (2.74m x 1.75m)

# Study

7' 11" x 7' 2" (2.41m x 2.18m)

# **First Floor Landing**

#### **Bedroom One**

11' 5" x 9' 9" (3.48m x 2.97m)

### **En-Suite**

#### **Bedroom Two**

12' 8" x 9' 1" (3.86m x 2.77m)

#### **Bedroom Three**

11' 1" x 8' 1" (3.38m x 2.46m)

# **Family Bathroom**

8' 0" x 5' 3" (2.44m x 1.60m)

# **Off Road Parking**

**Rear Garden** 



Total area: approx. 103.2 sq. metres (1110.9 sq. feet)

Whilst every attempt has been made to ensure the accuracy of the floor plan contained here, measurements of doors, windows, rooms and any other items are approximate and no