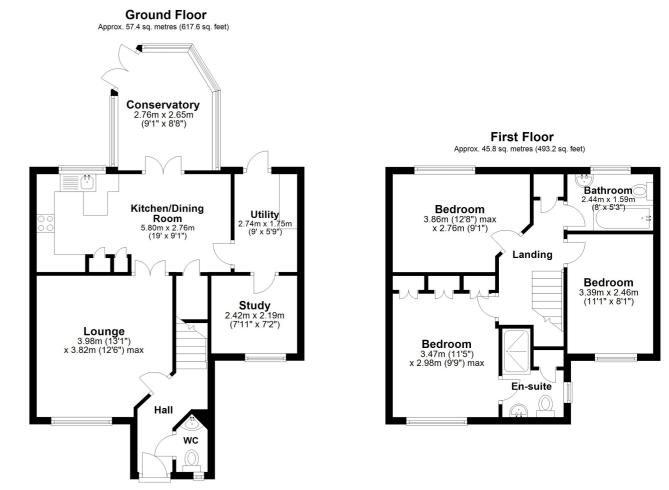

### **Entrance Hall**

### Lounge

13' 1" x 12' 6" (3.99m x 3.81m)

# Kitchen/Dining Room

19' 0" x 9' 1" (5.79m x 2.77m)

## Conservatory

9' 1" x 8' 8" (2.77m x 2.64m)

# **Utility Room**

9' 0" x 5' 9" (2.74m x 1.75m)

# Study

7' 11" x 7' 2" (2.41m x 2.18m)

# **First Floor Landing**

#### **Bedroom One**

11' 5" x 9' 9" (3.48m x 2.97m)

### **En-Suite**

#### **Bedroom Two**

12' 8" x 9' 1" (3.86m x 2.77m)

#### **Bedroom Three**

11' 1" x 8' 1" (3.38m x 2.46m)

# **Family Bathroom**

8' 0" x 5' 3" (2.44m x 1.60m)

# **Off Road Parking**

**Rear Garden** 

Total area: approx. 103.2 sq. metres (1110.9 sq. feet)

Whilst every attempt has been made to ensure the accuracy of the floor plan contained here, measurements of doors, windows, rooms and any other items are approximate and no responsibility is taken for any error, omission or mis-statement. This plan is for illustrative purposes only and should be used as such by any prospective purchaser.