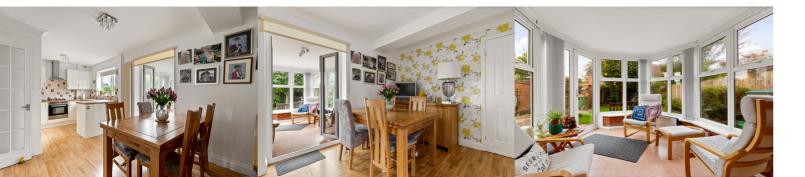

### Lounge

13' 1" x 12' 6" (3.99m x 3.81m)

# Kitchen/Dining Room

19' 0" x 9' 1" (5.79m x 2.77m)

## Conservatory

9' 1" x 8' 8" (2.77m x 2.64m)