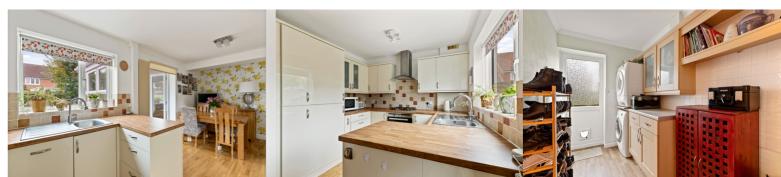

# Kitchen/Dining Room

19' 0" x 9' 1" (5.79m x 2.77m)

# **Utility Room**

9' 0" x 5' 9" (2.74m x 1.75m)