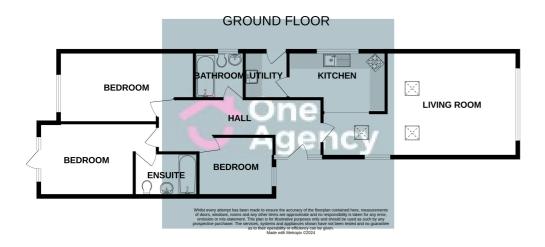

### **Ground Floor**

#### Hall

A composite side door, alarm panel, under floor heating and LVT chevron flooring.

# **Living Room**

5.23m x 4.53m (17' 2" x 14' 10") A double glazed arch window to the front, aerial socket, under floor heating and LVT chevron flooring.

## Kitchen

3.83m x 2.00m (12' 7" x 6' 7") A new fitted kitchen with a range of wall and base units with worktops, stainless steel sink basin with chrome mixer tap, integral fridge/freezer, dishwasher, double glazed window, under floor heating and LVT chevron flooring.

## Utility

 $2.01 \text{m} \times 1.78 \text{m}$  (6' 7" x 5' 10") Plumbing for a washing machine, door to side, under floor heating and LVT chevron flooring.

#### Bedroom One

 $3.78m \times 2.97m (12' 5" \times 9' 9")$  French doors to the rear garden, under floor heating and LVT chevron flooring.

#### **Fn Suite**

2.29m x 1.71m (7' 6" x 5' 7") A walk in shower unit with glass screen, floating vanity hand wash basin, low level W/C, light mirror, double glazed window, chrome towel radiator and tiled flooring and walls.

## **Bedroom Two**

 $4.99m \times 2.84m (16' 4" \times 9' 4")$  A double glazed window, under floor heating and LVT chevron flooring.

## **Bedroom Three**

3.10m x 2.46m (10' 2" x 8' 1") A double glazed window, under floor heating and LVT chevron flooring.

## Bathroom

2.01m x 1.98m (6' 7" x 6' 6") A suite with bath and overhead shower unit, floating vanity hand wash basin, low level W/C, light mirror, double glazed window and under floor tiled heating and tiled walls.