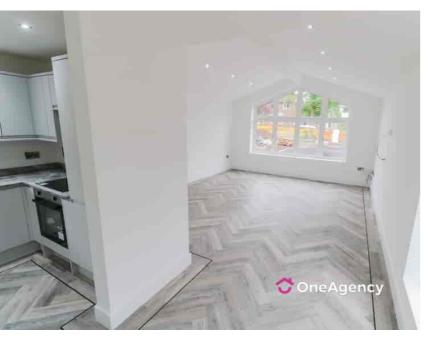

# **Living Room**

5.23m x 4.53m (17' 2" x 14' 10") A double glazed arch window to the front, aerial socket, under floor heating and LVT chevron flooring.

## Kitchen

3.83m x 2.00m (12' 7" x 6' 7") A new fitted kitchen with a range of wall and base units with worktops, stainless steel sink basin with chrome mixer tap, integral fridge/freezer, dishwasher, double glazed window, under floor heating and LVT chevron flooring.