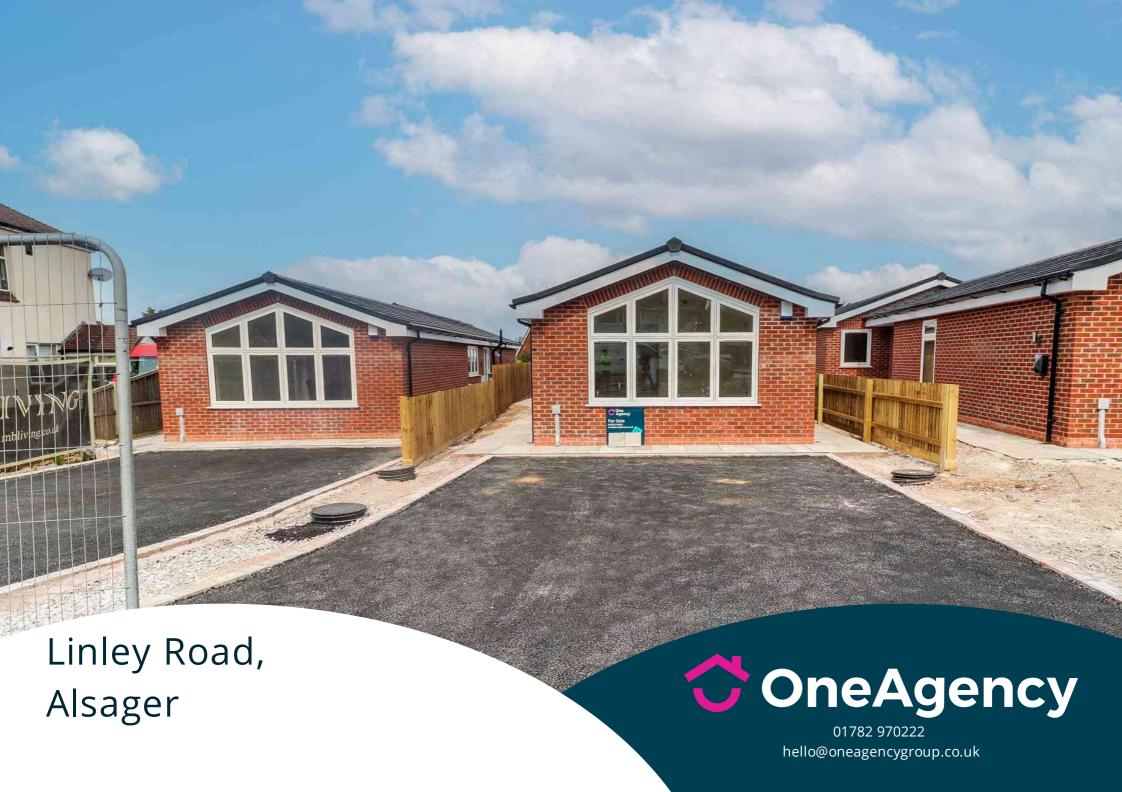

#### External

Front - A tarmac driveway providing off road parking.

Rear - An indian stone patio area, lawned garden with fenced borders.