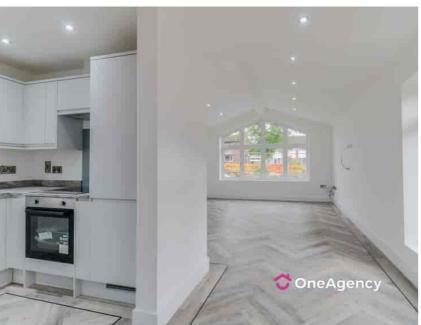

# **Living Room**

5.23m x 4.53m (17' 2" x 14' 10") A double glazed arch window to the front, aerial socket, under floor heating and LVT chevron flooring.

## Kitchen

3.83m x 2.00m (12' 7" x 6' 7") A new fitted kitchen with a range of wall and base units with worktops, stainless steel sink basin with chrome mixer tap, integral fridge/freezer, dishwasher, double glazed window, under floor heating and LVT chevron flooring.