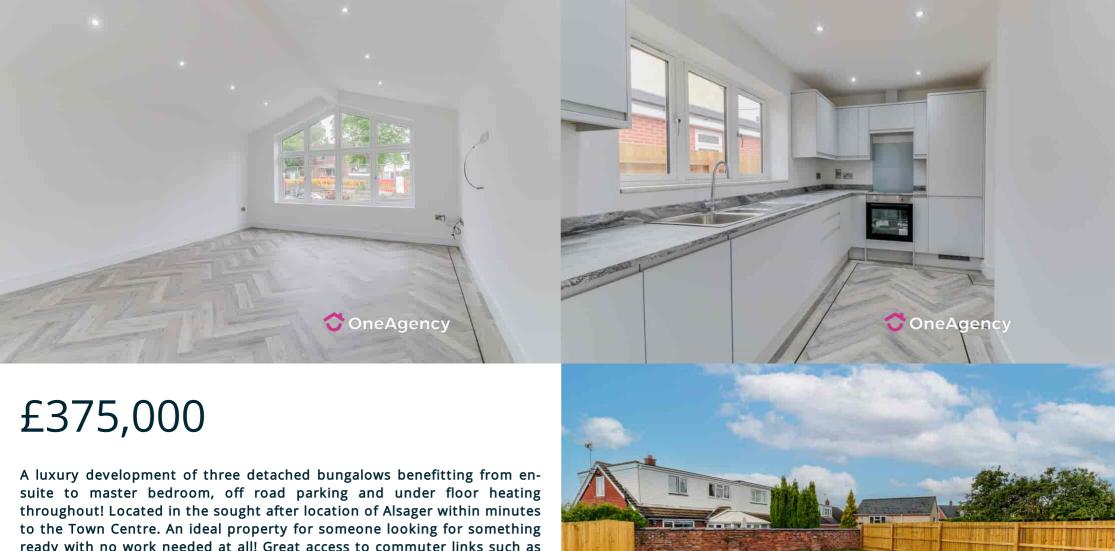

OneAgency

ready with no work needed at all! Great access to commuter links such as A500, A50 & M6. Viewing is highly advised.

# **Living Room**

5.23m x 4.53m (17' 2" x 14' 10") A double glazed arch window to the front, aerial socket, under floor heating and LVT chevron flooring.

## Kitchen

3.83m x 2.00m (12' 7" x 6' 7") A new fitted kitchen with a range of wall and base units with worktops, stainless steel sink basin with chrome mixer tap, integral fridge/freezer, dishwasher, double glazed window, under floor heating and LVT chevron flooring.