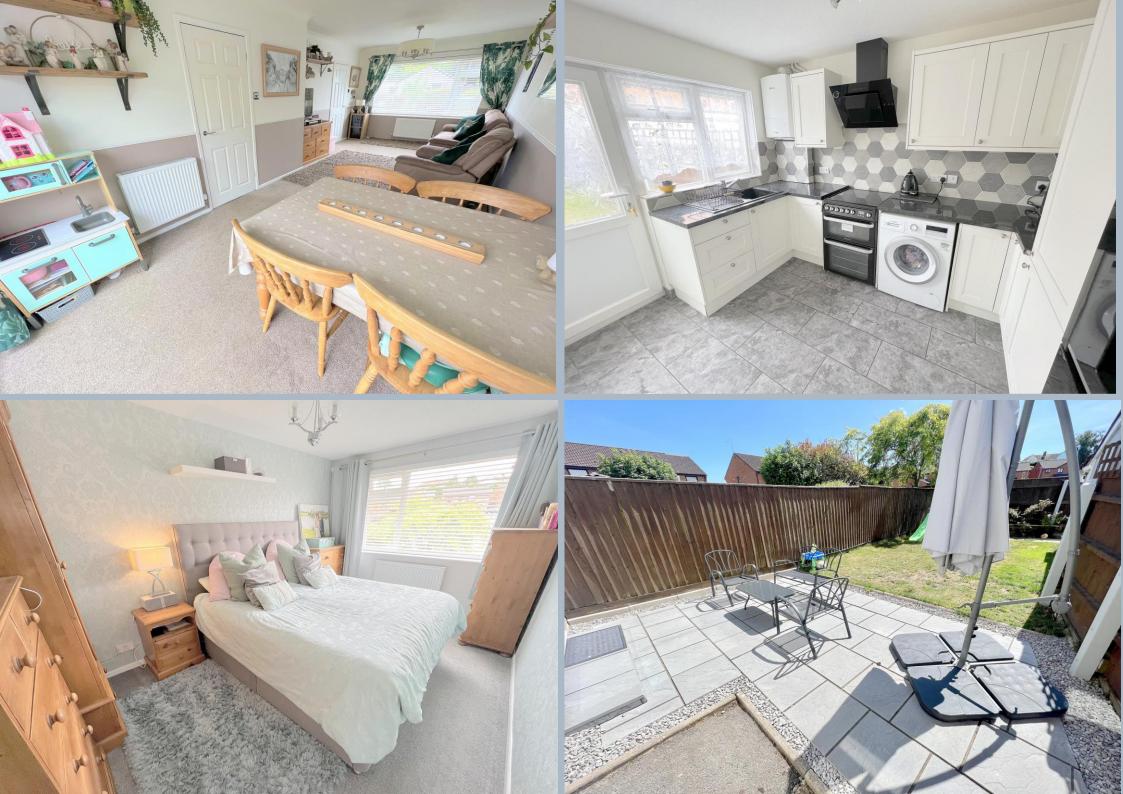

## Gussage Road, Parkstone, Poole, Dorset, BH12 4BZ Freehold Price £325,000

Set back from the road, in a quiet location, within walking distance of Bourne Valley Nature Reserve, is this immaculately presented 3 bedroom semi-detached home. The current owners have undergone refurbishment to include a luxury fully tiled family bathroom, ground floor cloakroom, new kitchen, redecoration, new flooring, new combination boiler and some new double glazed windows. The home has a large central lounge/dining room with doors to the south westerly facing garden, welcoming entrance hall with luxury fitted cloakroom, off road parking for 2 cars and a shared driveway leading to a garage. The owners keep their home spotlessly clean, and it has been well cared for over the years.

- Immaculately presented semi-detached 3 bedroom home
- Set off the road with off road parking to the front
- Spacious central lounge/dining room with doors to the garden
- Good sized kitchen in a range of white units with black work tops over having tiled splash backs and tiled flooring. Space for cooker, washing machine and fridge/freezer
- Luxury fully tiled ground floor cloakroom
- Good sized master bedroom with 2 further bedrooms
- Luxury fully tiled family bathroom with electric shower over the bath, vanity unit and w.c
- Recently fitted combination boiler and newly fitted gas central heating system with radiators
- Double glazed throughout
- Shared driveway leading to a single garage
- Fully enclosed south westerly facing garden having a recently fitted patio. With second patio to the rear
- Tastefully decorated throughout