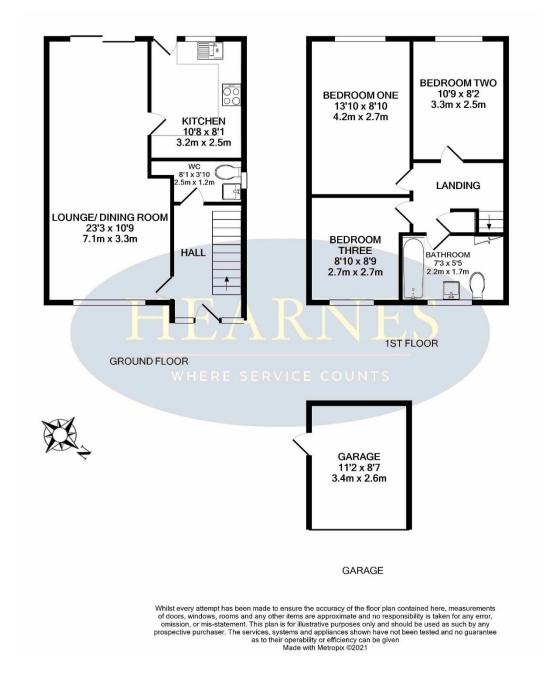

## Gussage Road, Parkstone, Poole, Dorset, BH12 4BZ Freehold Price £325,000

Set back from the road, in a quiet location, within walking distance of Bourne Valley Nature Reserve, is this immaculately presented 3 bedroom semi-detached home. The current owners have undergone refurbishment to include a luxury fully tiled family bathroom, ground floor cloakroom, new kitchen, redecoration, new flooring, new combination boiler and some new double glazed windows. The home has a large central lounge/dining room with doors to the south westerly facing garden, welcoming entrance hall with luxury fitted cloakroom, off road parking for 2 cars and a shared driveway leading to a garage. The owners keep their home spotlessly clean, and it has been well cared for over the years.

- Immaculately presented semi-detached 3 bedroom home
- Set off the road with off road parking to the front
- Spacious central lounge/dining room with doors to the garden
- Good sized kitchen in a range of white units with black work tops over having tiled splash backs and tiled flooring. Space for cooker, washing machine and fridge/freezer
- Luxury fully tiled ground floor cloakroom
- Good sized master bedroom with 2 further bedrooms
- Luxury fully tiled family bathroom with electric shower over the bath, vanity unit and w.c
- Recently fitted combination boiler and newly fitted gas central heating system with radiators
- Double glazed throughout
- Shared driveway leading to a single garage
- Fully enclosed south westerly facing garden having a recently fitted patio. With second patio to the rear
- Tastefully decorated throughout