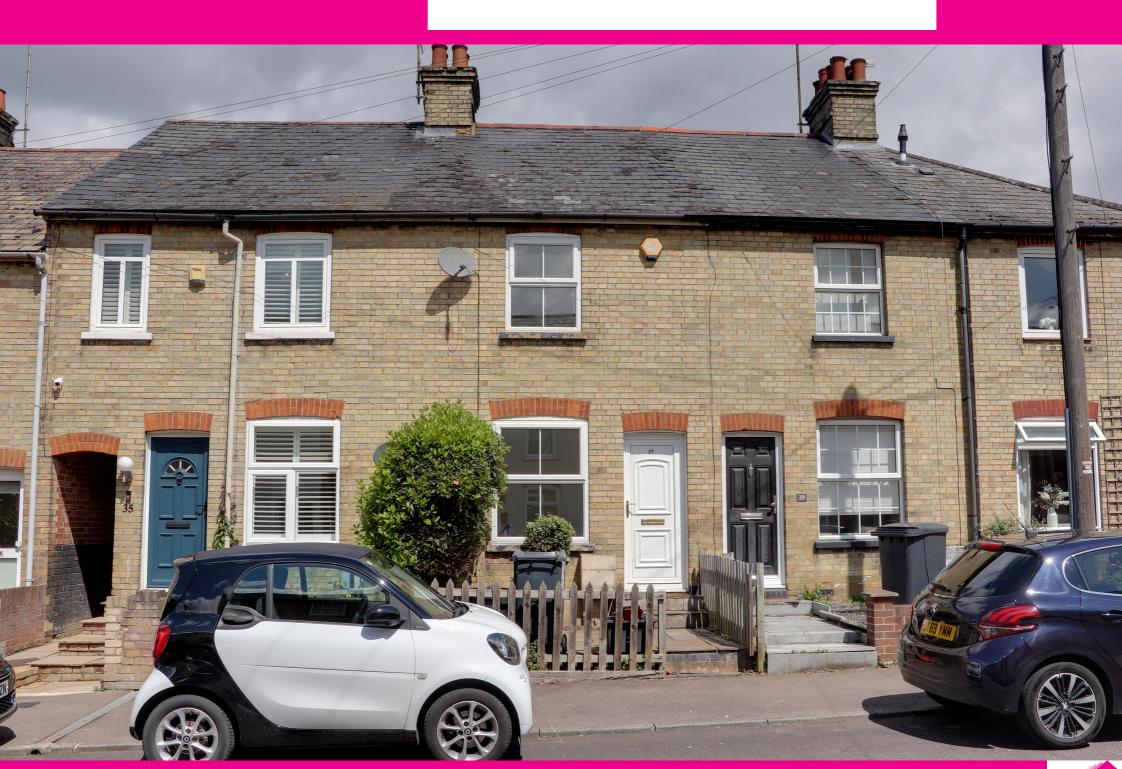

## Description

Haycroft road is an attractive location with rows of terraced Victorian cottages. it is in walking distance to the old town, High street and all its amenities. the main line station is also close by.

Ideal for a first time or investment buyer. The accommodation comprises of door leading into the lounge, there is a large window to the front allowing the room to flood with natural daylight and feature fireplace. To the rear is a dining room/ additional reception room this has the stairs leading up to the first floor.

The kitchen is also at the back of the property and has butler sink, butcher block worktops. There is a sink, integrated oven and hob and access tot the garden.

In addition to this there is a downstairs bathroom which comprises of enclosed bath with shower, wash basin and W/C.