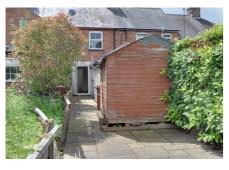

Outside the rear garden is situated on a generous size plot and is mainly laid to lawn. There is also a timber shed.

Please contact us for further information or to request a viewing!!