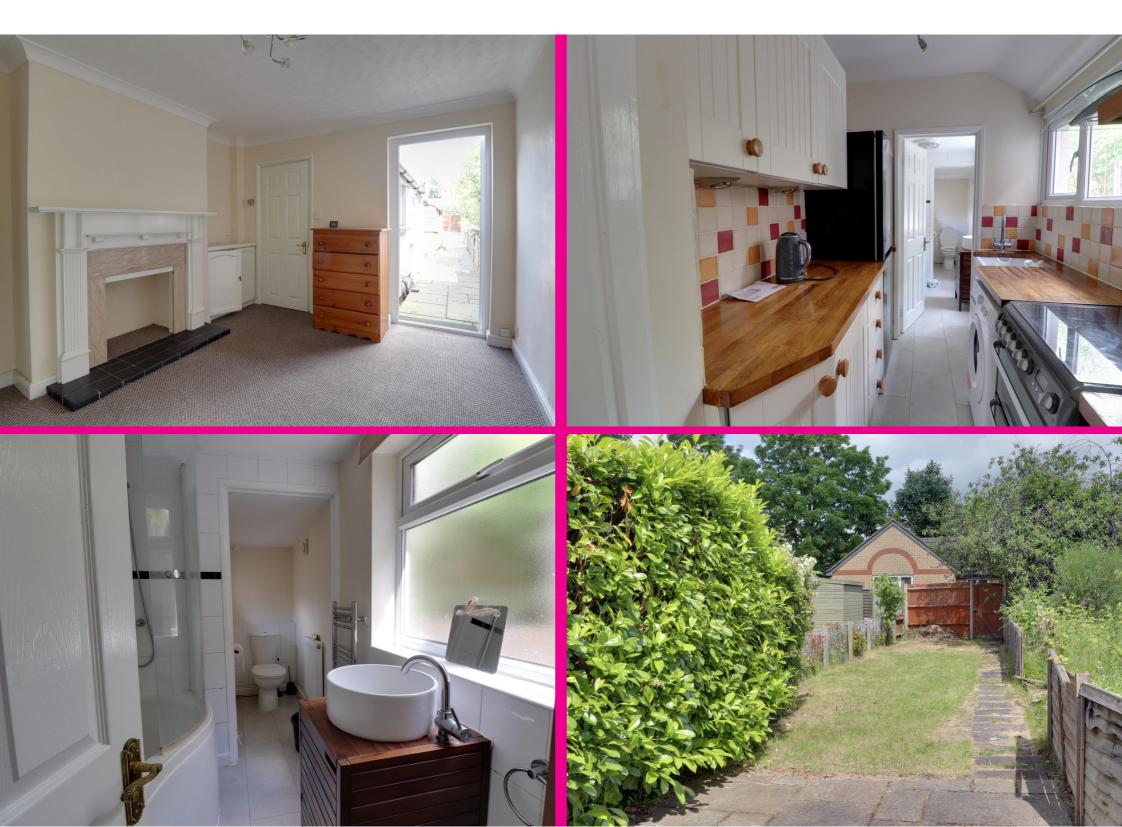

Ideal for a first time or investment buyer. The accommodation comprises of door leading into the lounge, there is a large window to the front allowing the room to flood with natural daylight and feature fireplace. To the rear is a dining room/ additional reception room this has the stairs leading up to the first floor.

The kitchen is also at the back of the property and has butler sink, butcher block worktops. There is a sink, integrated oven and hob and access tot the garden.

In addition to this there is a downstairs bathroom which comprises of enclosed bath with shower, wash basin and W/C.

Outside the rear garden is situated on a generous size plot and is mainly laid to lawn. There is also a timber shed.

Please contact us for further information or to request a viewing!!