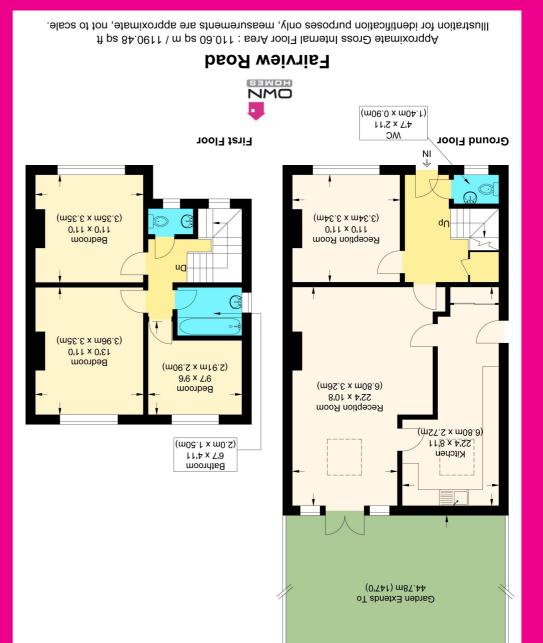

Ideal for a first time or investment buyer. The accommodation comprises of door leading into the lounge, there is a large window to the front allowing the room to flood with natural daylight and feature fireplace. To the rear is a dining room/ additional reception room this has the stairs leading up to the first floor.

The kitchen is also at the back of the property and has butler sink, butcher block worktops. There is a sink, integrated oven and hob and access tot the garden.

In addition to this there is a downstairs bathroom which comprises of enclosed bath with shower, wash basin and W/C.

Outside the rear garden is situated on a generous size plot and is mainly laid to lawn. There is also a timber shed.

Please contact us for further information or to request a viewing!!