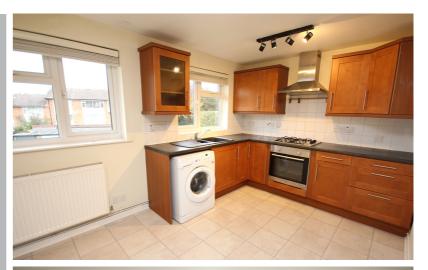

Spacious two-bedroom first floor maisonette situated in a quite residential area just minutes' walk from the town centre. Modern fitted kitchen with appliances available. 15ft lounge with large south facing window overlooking the communal gardens. Well-appointed modern bathroom suite. Two good size double bedrooms with fitted wardrobes. Handy small study and lobby area. Double glazing and gas centrally heated throughout. No above chain.

- Modern fitted kitchen with appliances
- 15ft lounge with large south facing window overlooking the communal gardens
- Well appointed modern bathroom suite
- Two double bedrooms with wardrobes
- Handy small study and lobby area
- Double glazing and gas centrally heated throughout
- 142 year Lease from 2007 with 125 years remaining.
- £60 every 3 months for gardening.