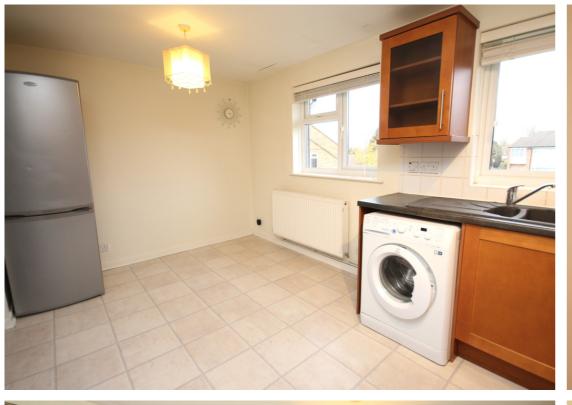

Spacious two-bedroom first floor maisonette situated in a quite residential area just minutes' walk from the town centre. Modern fitted kitchen with appliances available. 15ft lounge with large south facing window overlooking the communal gardens. Well-appointed modern bathroom suite. Two good size double bedrooms with fitted wardrobes. Handy small study and lobby area. Double glazing and gas centrally heated throughout. No above chain.

- Modern fitted kitchen with appliances
- 15ft lounge with large south facing window overlooking the communal gardens
- Well appointed modern bathroom suite
- Two double bedrooms with wardrobes
- Handy small study and lobby area
- Double glazing and gas centrally heated throughout
- 142 year Lease from 2007 with 125 years remaining.
- £60 every 3 months for gardening.