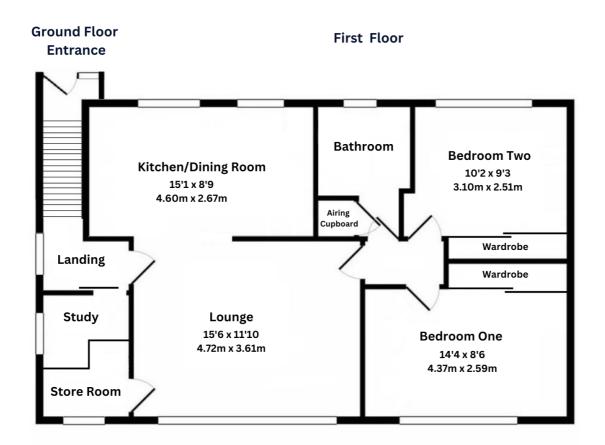

Spacious two-bedroom first floor maisonette situated in a quite residential area just minutes' walk from the town centre. Modern fitted kitchen with appliances available. 15ft lounge with large south facing window overlooking the communal gardens. Well-appointed modern bathroom suite. Two good size double bedrooms with fitted wardrobes. Handy small study and lobby area. Double glazing and gas centrally heated throughout. No above chain.

- Modern fitted kitchen with appliances
- 15ft lounge with large south facing window overlooking the communal gardens
- Well appointed modern bathroom suite
- Two double bedrooms with wardrobes
- Handy small study and lobby area
- Double glazing and gas centrally heated throughout
- 142 year Lease from 2007 with 125 years remaining.
- £60 every 3 months for gardening.

This floor plan is for illustrative purposes only. It is not drawn to scale. Any measurements openings and orientations are approximate. No details are guaranteed, they cannot be relied upon for any purpose and they do not form part of any agreement. No liability is taken for any error, omission or misstatement.