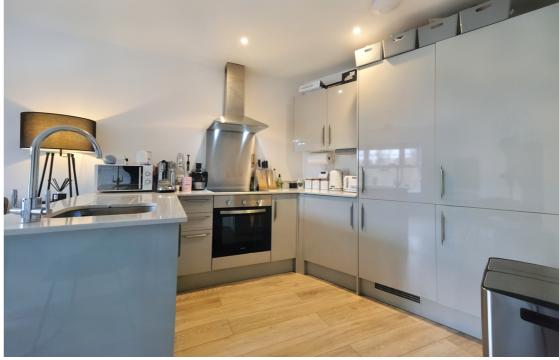

## **ACCOMMODATION:**

Bond Residential are delighted to offer for sale this beautifully presented one bedroom first floor apartment which was constructed in 2020. The property offers an entrance hallway, open plan living kitchen/dining room, the fitted kitchen benefits from quartz work surfaces, integrated appliances such as fridge freezer, dishwasher, induction hob, oven & washing machine, one double bedroom & shower room with modern white suite which completes the internal accommodation. To appreciate the great location & presentation of this apartment it must be viewed!

TENURE: Leasehold

LEASE LENGTH REMAINING: Over 120 Years, exact amount to be confirmed with sellers solicitors.

SERVICE CHARGE: £1,789pa

GROUND RENT: £200pa

COUNCIL TAX BAND: B

- First Floor Apartment
- Fitted Kitchen With Quartz Work Surfaces & Integrated Appliances
- One Double Bedroom
- Gas Central Heating & Double Glazed Windows