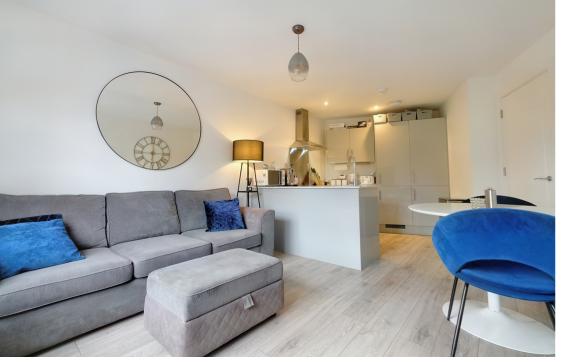

## **ACCOMMODATION:**

Bond Residential are delighted to offer for sale this beautifully presented one bedroom first floor apartment which was constructed in 2020. The property offers an entrance hallway, open plan living kitchen/dining room, the fitted kitchen benefits from quartz work surfaces, integrated appliances such as fridge freezer, dishwasher, induction hob, oven & washing machine, one double bedroom & shower room with modern white suite which completes the internal accommodation. To appreciate the great location & presentation of this apartment it must be viewed!

- City Centre Location
- Open Plan Living Kitchen/Dining Room
- Modern Shower Room