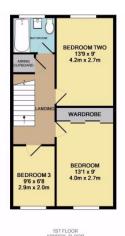

### First Floor Landing

Airing Cupboard and radiator.

### **Bedroom One**

13' 1" x 9' 0" (3.99m x 2.74m) UPVC window to front, built in wardrobes and radiator.

### **Bedroom Two**

13' 9" x 9' 0" (4.19m x 2.74m) UPVC window to rear and radiator.

### **Bedroom Three**

9' 6" x 6' 8" (2.90m x 2.03m) UPVC window to rear and radiator.

### Bathroom

Fully tiled, opaque UPVC window to front, toilet, wash hand basin, bath with over-head shower and radiator.

### **Floorplans**