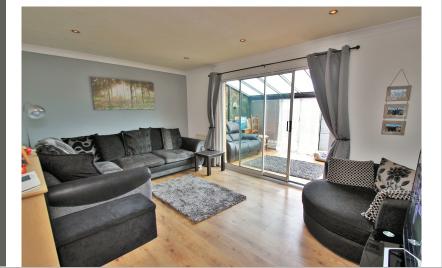

### Lounge

15' 8" x 12' 6" (4.78m x 3.81m) Sliding doors to rear, laminate flooring, television & telephone point and two radiators.