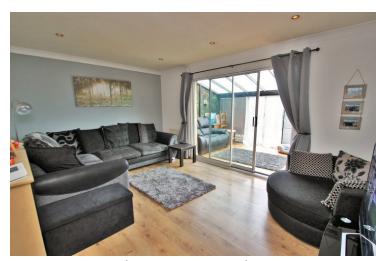

### Lounge

15' 8" x 12' 6" (4.78m x 3.81m) Sliding doors to rear, laminate flooring, television & telephone point and two radiators.