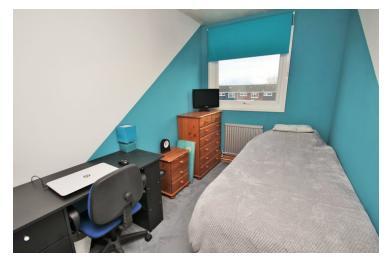

### **Bedroom Three**

9' 6" x 6' 8" (2.90m x 2.03m) UPVC window to rear and radiator.