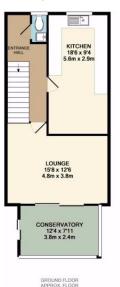

### **Entrance Hall**

Entrance door, tiled flooring, stairs to first floor, under stairs study area and radiator.

#### Cloakroom

Opaque UPVC window to front, toilet, wash hand basin and part tiled walls

### Kitchen / Diner

18' 6" x 9' 4" (5.64m x 2.84m) UPVC window to front, work top with drawers and cupboards beneath, wall mounted units, built stainless steel oven hob and extractor fan, sink and drainer unit, space for appliances and space for table and chairs, tiled floor.

### Lounge

15' 8" x 12' 6" (4.78m x 3.81m) Sliding doors to rear, laminate flooring, television & telephone point and two radiators.

### Conservatory

12' 4" x 7' 11" (3.76m x 2.41m) Aluminium construction, windows to rear and side, sliding doors to rear.

### **Floorplans**