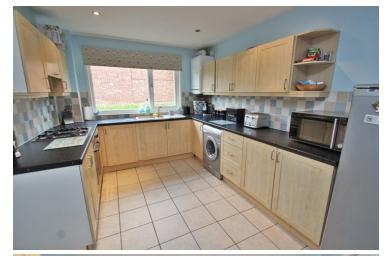

### Kitchen / Diner

18' 6" x 9' 4" (5.64m x 2.84m) UPVC window to front, work top with drawers and cupboards beneath, wall mounted units, built stainless steel oven hob and extractor fan, sink and drainer unit, space for appliances and space for table and chairs, tiled floor.