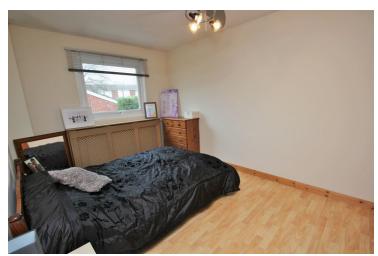

### **Bedroom Two**

13' 9" x 9' 0" (4.19m x 2.74m) UPVC window to rear and radiator.