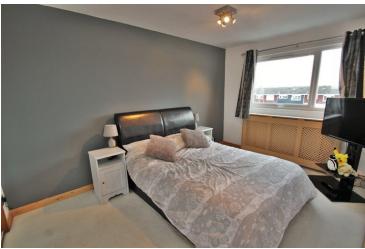

### **Bedroom One**

13' 1" x 9' 0" (3.99m x 2.74m) UPVC window to front, built in wardrobes and radiator.