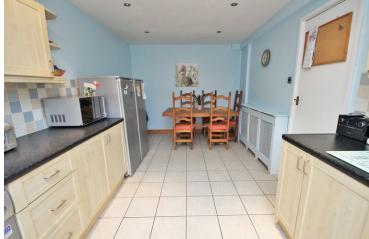

### Kitchen / Diner

18' 6" x 9' 4" (5.64m x 2.84m) UPVC window to front, work top with drawers and cupboards beneath, wall mounted units, built stainless steel oven hob and extractor fan, sink and drainer unit, space for appliances and space for table and chairs, tiled floor.