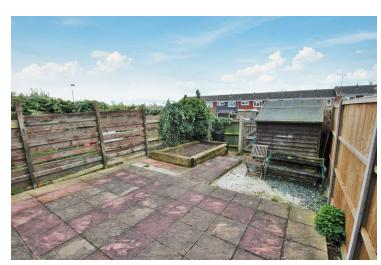

for table and chairs, tiled floor.

### Lounge



15' 8" x 12' 6" (4.78m x 3.81m) Sliding doors to rear, laminate flooring, television & telephone point and two radiators.

### Conservatory

12' 4" x 7' 11" (3.76m x 2.41m) Aluminium construction, windows to rear and side, sliding doors to rear.

### First Floor Landing

Airing Cupboard and radiator.

### **Bedroom One**



13' 1" x 9' 0" (3.99m x 2.74m) UPVC window to front, built in wardrobes and radiator.

# Property Details.

### **Bedroom Two**



13' 9" x 9' 0" (4.19m x 2.74m) UPVC window to rear and radiator.

### **Bedroom Three**



9' 6" x 6' 8" (2.90m x 2.03m) UPVC window to rear and radiator.

### Bathroom

Fully tiled, opaque UPVC window to front, toilet, wash hand basin, bath with over-head shower and radiator.

### Outside



Patio, shed gate to rear and access to the parking area.

### **Parking**

There is parking to the rear of the property, it is not allocated.

# Property Details.

### **Floorplans**





#### Location



### **Energy Ratings**





We have not carried out a structural survey and the services, appliances and specific fittings have not been tested. All photographs, measurements, floor plans and distances referred to are given as a guide only and should not be relied upon for the purchase of carpets or any other fixtures or fittings. Gardens, roof terraces, balconies and communal gardens as well as tenure and lease details cannot have their accuracy guaranteed for intending purchasers. Lease details, service ground rent (where applicable) are given as a guide only and should be checked and