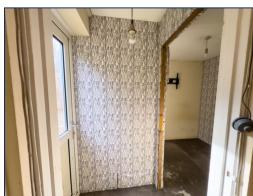

#### **Entrance Hall**

11' 5" x 5' 0" (3.48m x 1.52m) Radiator, laminate flooring, metre cupboard.