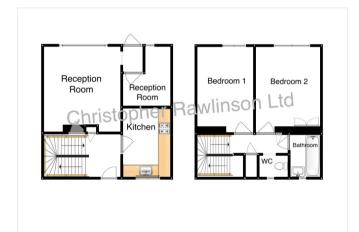

#### **Entrance Hall**

11' 5" x 5' 0" (3.48m x 1.52m) Radiator, laminate flooring, metre cupboard.

### Living Room

13' 0" x 11' 7" (3.96m x 3.53m) Radiator, laminate flooring, window, door to Dining Room.

## **Dining Room**

9' 9" x 7' 5" (2.97m x 2.26m) Radiator, window, door to garden.

## Kitchen

9' 8" x 7' 3" (2.95m x 2.21m) Cupboards, stainless steel sink & drainer, window.

#### **Bedroom One**

14' 0" x 9' 11" (4.27m x 3.02m) Radiator, laminate flooring, fitted cupboard, window.

#### **Bedroom Two**

14' 0" x 8' 7" (4.27m x 2.62m) Radiator, fitted cupboard, laminate flooring, window.

#### Bathroom

6' 0" x 4' 5" (1.83m x 1.35m) Panelled bath, pedestal wash hand basin, walls tiled, window.

#### Sep WC

WC, window.