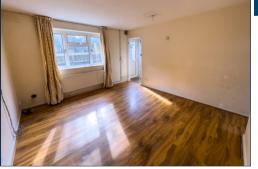

### Living Room

13' 0" x 11' 7" (3.96m x 3.53m) Radiator, laminate flooring, window, door to Dining Room.