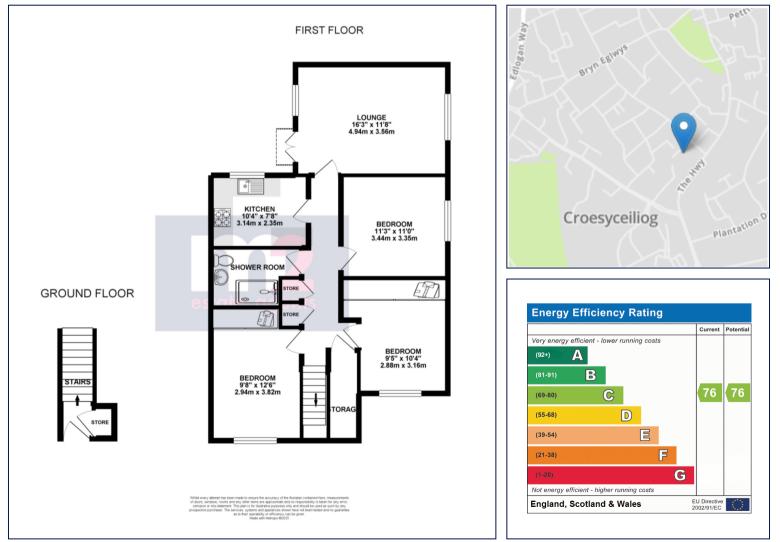

First Floor; hallway with all rooms off, three double bedrooms (two with wardrobes), a tiled shower room, a kitchen with appliances and a 16° wide lounge.

Outside there is ample communal parking for residents, bin store, lovely gardens and a private single pitch roofed garage.

Gas central heating is via a combi boiler, there is full double glazing and the apartment has an energy rating of C76.

Leasehold. Council Tax Band C. Services: All mains services connected Council Tax Band: Council Tax Band D. Torfaen.