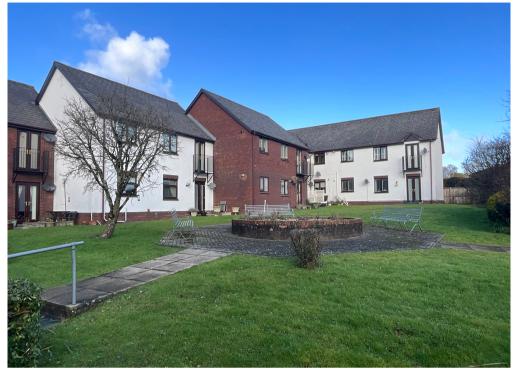

- WELL FITTED KITCHEN
- POPULAR LEVEL LOCATION
- CONVENIENT FOR AMENITIES AND
  MAIN ROAD ACCESS
- GARAGE AND GOOD COMMUNAL
  PARKING
- NO UPPER CHAIN

69 Bridge Street, Newport, NP20 4AQ M2 Estate Agents Newport 01633 289622 www.m2ea.co.uk We are pleased to offer for sale in the aspirational Rose Gardens development this bright, spacious first floor apartment. The development is managed by its residents and this is instrumental in the immaculate general maintenance of the gardens and parking areas. The apartment is larger than most bungalows and is well placed at the beginning of this small 1980s built development. The accommodation comprises;Ground Floor; private entrance with cloaks cupboard and stairs to first floor.

First Floor; hallway with all rooms off, three double bedrooms (two with wardrobes), a tiled shower room, a kitchen with appliances and a 16° wide lounge.

Outside there is ample communal parking for residents, bin store, lovely gardens and a private single pitch roofed garage.