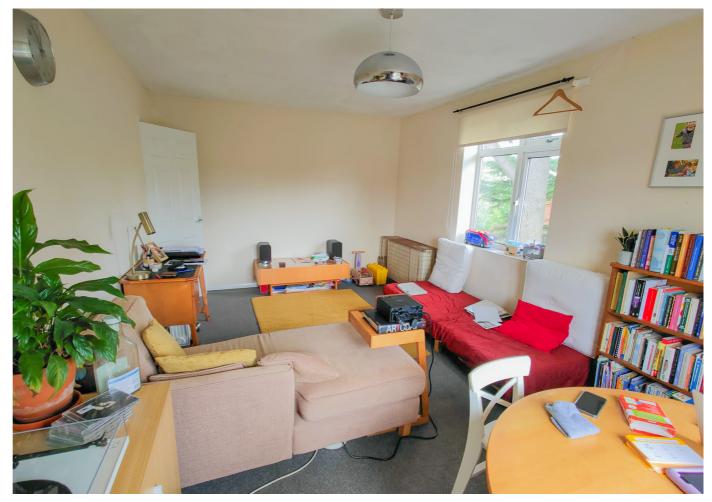

#### Sitting Room

With front and side aspect double glazed windows and electric storage heater.