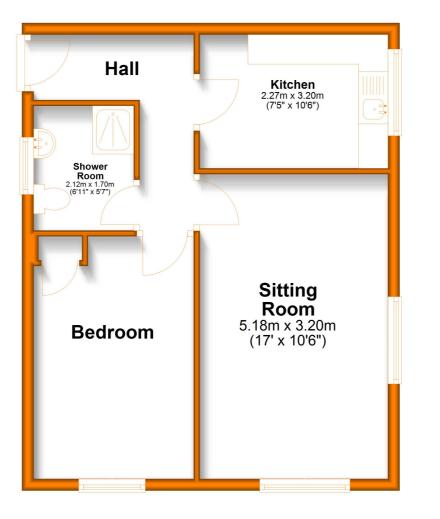

#### Entrance

Through entrance door of flat into hallway with doors into kitchen, sitting room, bedroom and bathroom.

#### Sitting Room

With front and side aspect double glazed windows and electric storage heater.

#### Kitchen

With matching wall and base units, cooker point, space for under counter fridge, space and plumbing for washing machine, sink and drainer and side aspect double glazed window.

#### Bedroom

A double bedroom with double glazed window, electric might storage heater and airing cupboard.

### **Shower Room**

With side aspect double glazed window, shower tray and electric shower over, pedestal wash hand basin, WC and wall mounted electric heater.