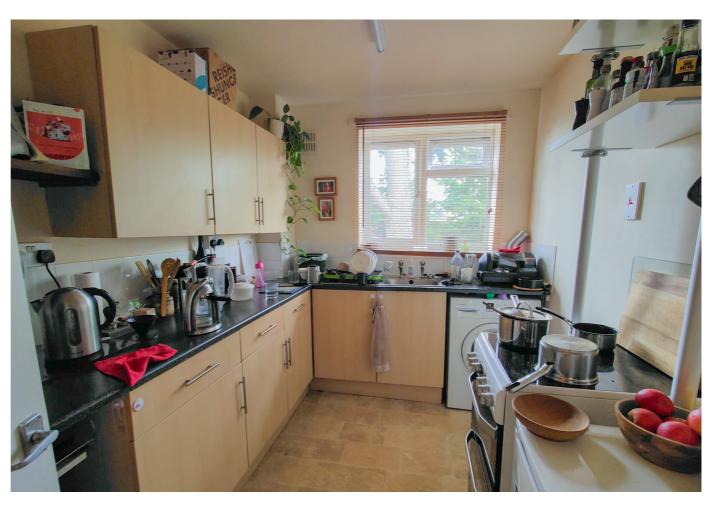

#### Kitchen

With matching wall and base units, cooker point, space for under counter fridge, space and plumbing for washing machine, sink and drainer and side aspect double glazed window.