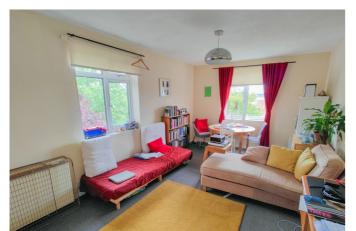

#### Sitting Room

With front and side aspect double glazed windows and electric storage heater.