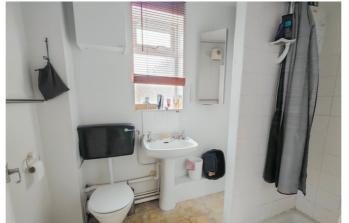

### **Shower Room**

With side aspect double glazed window, shower tray and electric shower over, pedestal wash hand basin, WC and wall mounted electric heater.