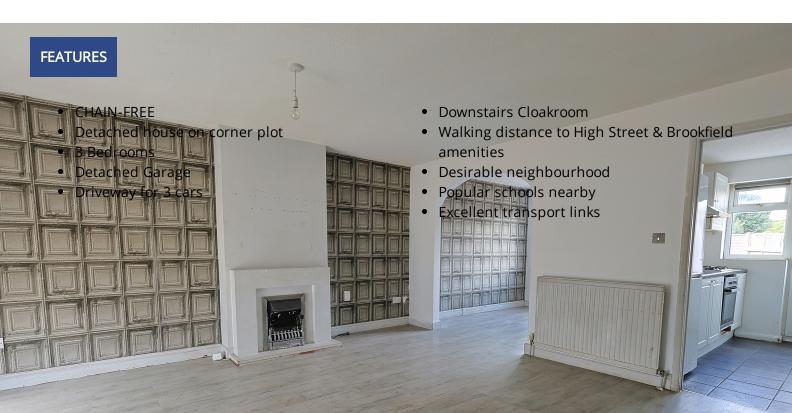

## **ABOUT THE PROPERTY**

Woodhouse are pleased to offer this Detached 3-Bedroom home set on the corner of this popular road. Offered with NO CHAIN, so move in as soon as your solicitor allows!

Upon entrance, there is a large Reception which leads to the Dining Area and the Kitchen. There is also a Cloakroom before you head upstairs. To the 1st floor there are 3 x Bedrooms and the Family Bathroom.

Externally to the rear is a Garden and access to the Detached Garage. The Garage leads outward to off-street parking for 3 cars. Brookfield Gardens is within walking distance not only to the shops & eateries of the High Street but also Brookfield Centre with all of its amenities there. For road links, the A10 / M25 are minutes away. It's just over a mile's walk to Cheshunt Station which takes you straight into Liverpool St in approx 20 minutes.