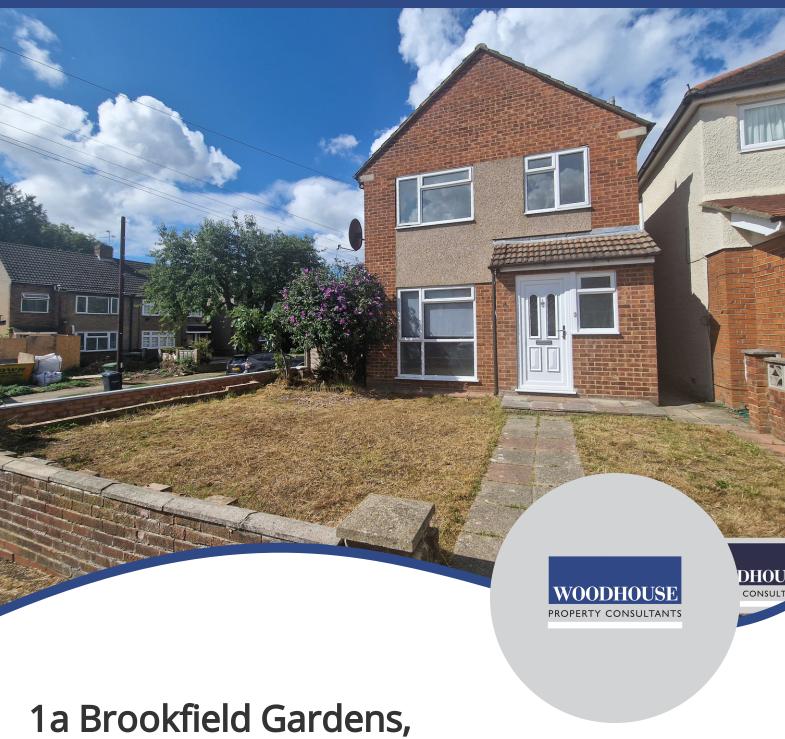

**SOLD STC** £435,000 Freehold

1a Brookfield Gardens, Cheshunt, Hertfordshire. EN8 0QB

## **ABOUT THE PROPERTY**

Woodhouse are pleased to offer this Detached 3-Bedroom home set on the corner of this popular road. Offered with NO CHAIN, so move in as soon as your solicitor allows!

Upon entrance, there is a large Reception which leads to the Dining Area and the Kitchen. There is also a Cloakroom before you head upstairs. To the 1st floor there are 3 x Bedrooms and the Family Bathroom.

Externally to the rear is a Garden and access to the Detached Garage. The Garage leads outward to off-street parking for 3 cars. Brookfield Gardens is within walking distance not only to the shops & eateries of the High Street but also Brookfield Centre with all of its amenities there. For road links, the A10 / M25 are minutes away. It's just over a mile's walk to Cheshunt Station which takes you straight into Liverpool St in approx 20 minutes.