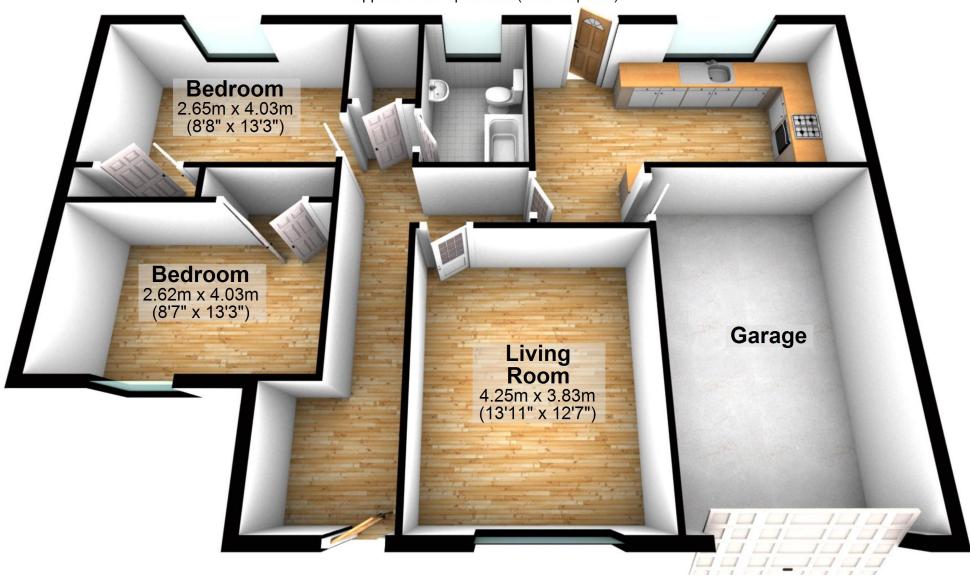

#### **AREAS**

The property has been measured to provide the following approximate areas:

| Description         | Sq m | Sq Ft |
|---------------------|------|-------|
| 2 Craigpark Gardens | 74   | 800   |

#### **Accommodation**

The accommodation currently comprises: Entrance hall, living room, dining kitchen, internal access to garage, 2 bedrooms, family bathroom.

#### **Ground Floor**

Approx. 74.3 sq. metres (799.6 sq. feet)