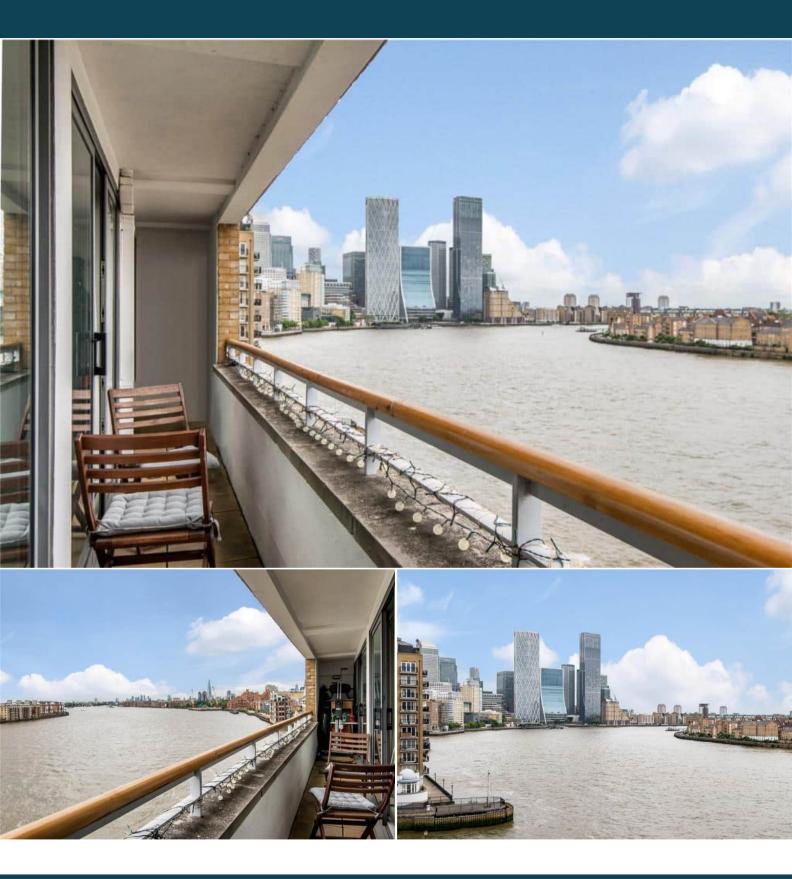

## Narrow Street London

Bettermove are proud to present this well presented 2 bedroom flat in this sought after area of London with spectacular panoramic views across the River Thames available with no forward chain.

This is a leasehold property with 165 years remaining on the lease; the ground rent is £250 per annum and the service charge is approximately £6,400 per annum – split into two payments.

The interior of this beautifully presented property comprises a spacious and open plan living room with dining area and fitted kitchen, two double bedrooms, an ensuite bathroom and a separate family bathroom situated on the 5th floor of the building. The property also benefits from a large private balcony providing fantastic panoramic views of the River Thames.