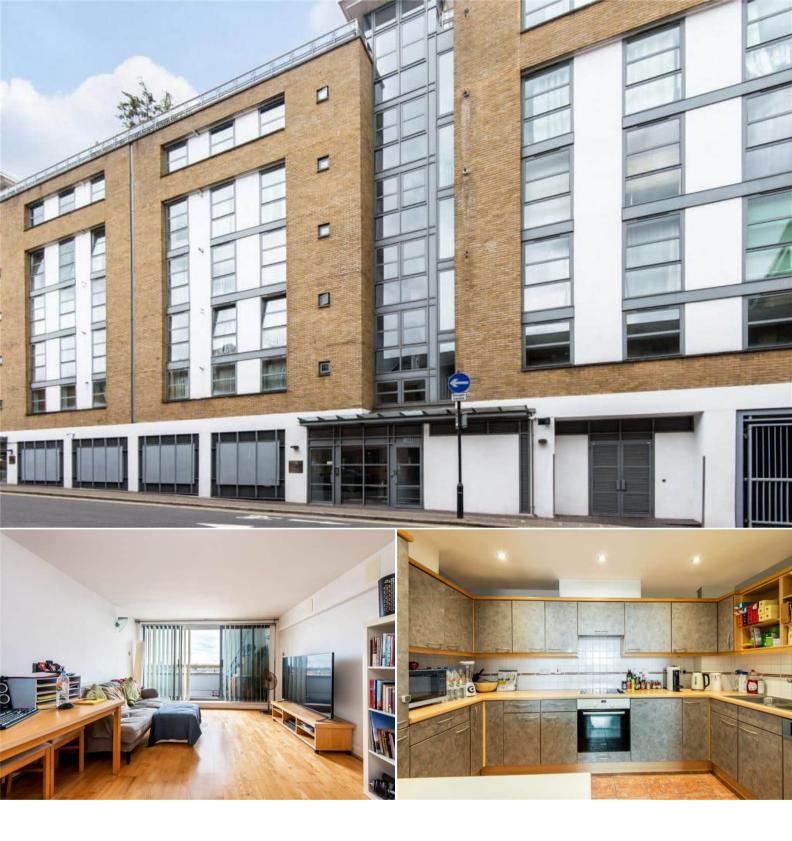

## Narrow Street London

Bettermove are proud to present this well presented 2 bedroom flat in this sought after area of London with spectacular panoramic views across the River Thames available with no forward chain.

This is a leasehold property with 165 years remaining on the lease; the ground rent is £250 per annum and the service charge is approximately £6,400 per annum – split into two payments.

The interior of this beautifully presented property comprises a spacious and open plan living room with dining area and fitted kitchen, two double bedrooms, an ensuite bathroom and a separate family bathroom situated on the 5th floor of the building. The property also benefits from a large private balcony providing fantastic panoramic views of the River Thames.

Located in the popular residential location of London in Limehouse, the property is close to a range of amenities, including shops, supermarkets, restaurants and pubs. Excellent transport connections can be found from Limehouse Train Station and many local bus routes.