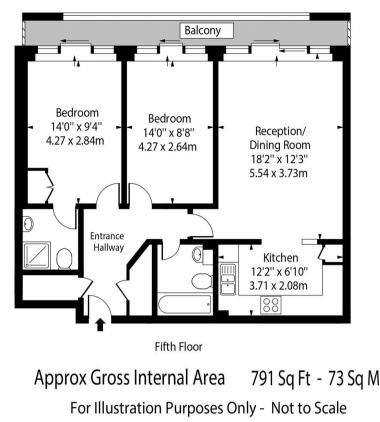

## Chinnocks Wharf, Narrow Street, E14

This floor plan is for guidance only. Measurements are approximate and not to scale. Windows and doors openings are approximate. Whilst care is taken in the preparation of this plan, please check all dimensions, shapes and compass bearings before making any decisions that are reliant on the information displayed. The services, systems and appliances shown have not been tested and no guarantee as to their operability or efficiency can be given. This floor plan was produced for Hurford Salvi Carr and must not be shared or copied without prior consent.