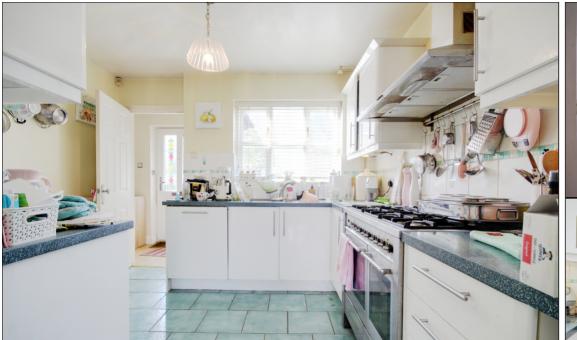

## Kitchen

3.61m x 3.18m (11' 10" x 10' 5") Double glazed window to front, laminate work surfaces, two inset sinks with chrome mixer tap, space for large cooker, extractor hood, space for freestanding fridge freezer, integrated dishwasher, tiled splash backs ,radiator, tiled flooring.