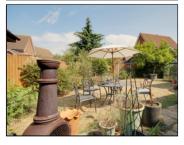

## Rear Garden

Approximately 60ft in width - Immediate patio area, remainder laid to lawn, timber shed, access to front via timber gate.