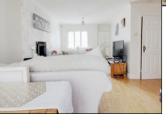

## Lounge

5.43m > 2.67m (17' 10" > 8' 9") x 4.89m > 3.1m (16' 1" > 10' 2") Double glazed windows to front with integrated blinds, hardwood door to front opening into hallway, radiator, built in under-stairs storage cupboard, wooden flooring.