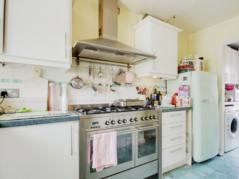

## Kitchen

3.61m x 3.18m (11' 10" x 10' 5") Double glazed window to front, laminate work surfaces, two inset sinks with chrome mixer tap, space for large cooker, extractor hood, space for freestanding fridge freezer, integrated dishwasher, tiled splash backs ,radiator, tiled flooring.