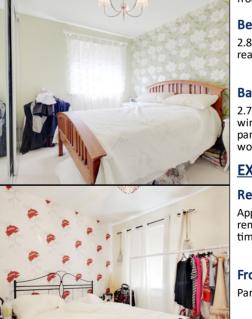

#### **Bedroom One**

3.51m x 3.27m (11' 6" x 10' 9") Into fitted wardrobes, double glazed windows to front, fitted wardrobes with sliding mirror doors, radiator, fitted carpet.

## Bedroom Two

 $3.17m \times 2.6m (10' 5" \times 8' 6")$  Double glazed windows to front, built-in storage cupboard, radiator, fitted carpet.

#### Bedroom Three

2.83m x 2.79m (9' 3" x 9' 2") Double glazed windows to rear, radiator, fitted carpet.