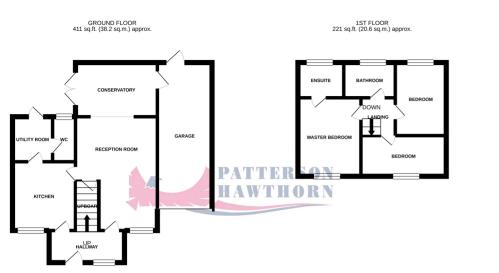

TOTAL FLOOR AREA: 632 sq.ft. (58.7 sq.m.) approx. How and the event attempt has been made to service the accuracy of the floorate container there, measurement of these water attempt has been made to service the the accuracy of the floorate container there, include mission of the strategiest of the service of the strategiest of the service of the

## **GROUND FLOOR**

#### Front Entrance

Via uPVC door into:

## Hallway

Double glazed window to front, bamboo wood flooring, stairs to first floor.

## Kitchen

3.61m x 3.18m (11' 10" x 10' 5") Double glazed window to front, laminate work surfaces, two inset sinks with chrome mixer tap, space for large cooker, extractor hood, space for freestanding fridge freezer, integrated dishwasher, tiled splash backs ,radiator, tiled flooring.

## Utility Room

1.75m x 1.4m (5' 9" x 4' 7") Range of matching wall and base units, laminate work surface. inset sink and drainer with mixer tap, space and plumbing for washing machine, space and plumbing for dishwasher, radiator, tiled splash backs, tiled flooring, uPVC door to rear opening to rear garden.

## **Ground Floor WC**

Opaque double glazed window to rear, low-level flush WC, hand wash basin, tiled splash back, hand towel radiator, tiled flooring.

## Lounge

5.43m > 2.67m (17' 10" > 8' 9") x 4.89m > 3.1m (16' 1" > 10' 2") Double glazed windows to front with integrated blinds, hardwood door to front opening into hallway, radiator, built in under-stairs storage cupboard, wooden flooring.

## Conservatory

3.76m x 2.92m (12' 4" x 9' 7") Double glazed windows throughout, radiator, wooden flooring, double doors to side opening to rear garden, hardwood door to other side opening into:

## Integral Garage

 $5.3m \times 2.68m (17' 5'' \times 8' 10'')$  Metal up and over door to front, power and lighting, hardwood door to rear opening into shed.

## FIRST FLOOR

#### Landing

Loft hatch to ceiling, fitted carpet.

#### **Bedroom One**

3.51m x 3.27m (11' 6" x 10' 9") Into fitted wardrobes, double glazed windows to front, fitted wardrobes with sliding mirror doors, radiator, fitted carpet.

## **Ensuite Bathroom**

Comprising opaque double glazed window to rear, lowlevel flush WC, hand wash basin inset within base units, shower cubicle, radiator, part tiled walls, tile effect vinyl flooring.

## Bedroom Two

 $3.17m \times 2.6m (10' 5" \times 8' 6")$  Double glazed windows to front, built-in storage cupboard, radiator, fitted carpet.

#### Bedroom Three

2.83m x 2.79m (9' 3" x 9' 2") Double glazed windows to rear, radiator, fitted carpet.

## Bathroom

2.76m x 1.87m (9' 1" x 6' 2") Opaque double glazed windows to rear, low-level flush WC, hand wash basin, panelled bath, shower, built-in storage cupboard, radiator, wood grain effect vinyl flooring.