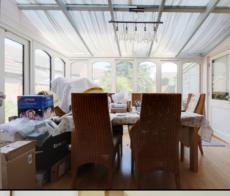

## Conservatory

3.76m x 2.92m (12' 4" x 9' 7") Double glazed windows throughout, radiator, wooden flooring, double doors to side opening to rear garden, hardwood door to other side opening into: