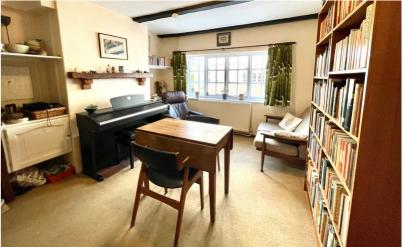

# Lounge

14'6" x 11'3" (4.24m x 4.50m).
Feature open fireplace with tiled hearth. Built-in cupboards to either side of chimney breast. Open stairs to first floor. Window to front aspect.
Radiator. Ceiling beams. Opening to: