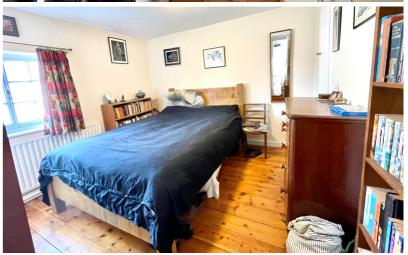

#### Bedroom One

10'9" x 9'6" (3.38m x 3.30m). Overstair storage cupboard. Radiator. Window to front aspect. Exposed floorboards.

## **Bedroom Two**

9' x 7' 9" (2.74m x 2.39m). Window to front aspect. Exposed floorboards.