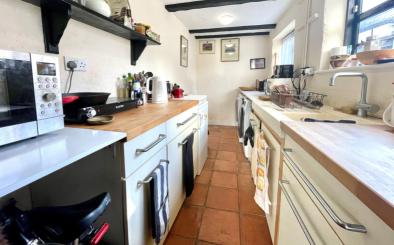

# Kitchen / Diner

13' 6" x 6' (4.19m x 1.85m).
Base units with solid wood work
surfaces and inset single drainer
sink with mixer tap. Wall mounted
gas central heating boiler. Space for
a washing machine, tumble dryer,
dishwasher, fridge/freezer and
cooker. Tiled floor. Radiator. Window
to side aspect.