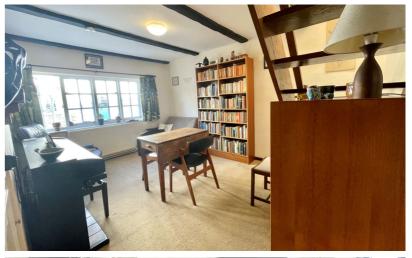

# Lounge

14'6" x 11'3" (4.24m x 4.50m).
Feature open fireplace with tiled hearth. Built-in cupboards to either side of chimney breast. Open stairs to first floor. Window to front aspect.
Radiator. Ceiling beams. Opening to: