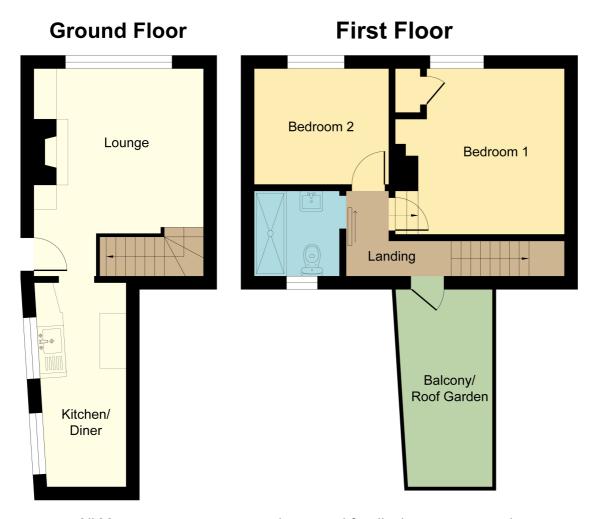

#### **Ground Floor**

# Lounge

14'6" x 11'3" (4.24m x 4.50m).
Feature open fireplace with tiled hearth. Built-in cupboards to either side of chimney breast. Open stairs to first floor. Window to front aspect.
Radiator. Ceiling beams. Opening to:

# Kitchen / Diner

13' 6" x 6' (4.19m x 1.85m).
Base units with solid wood work
surfaces and inset single drainer
sink with mixer tap. Wall mounted
gas central heating boiler. Space for
a washing machine, tumble dryer,
dishwasher, fridge/freezer and
cooker. Tiled floor. Radiator. Window
to side aspect.

#### First Floor

# Landing

Exposed floorboards. Access to loft. Doors to both bedrooms and shower room. Door to balcony garden.

#### Bedroom One

10'9" x 9'6" (3.38m x 3.30m). Overstair storage cupboard. Radiator. Window to front aspect. Exposed floorboards.

## **Bedroom Two**

9' x 7' 9" (2.74m x 2.39m). Window to front aspect. Exposed floorboards.

## Bathroom

5' 7" x 5' 8" (1.78m x 1.75m). Window to rear aspect. Wash hand basin. WC. Radiator. Walk in shower with screen. Extensive ceramic tiling.

## Outside

# Balcony Roof Garden

Tiled balcony enclosed by fencing.

All Measurements are approximate and for display purposes only

All measurements are approximate and quoted in metric with imperial equivalents and for general guidance only and whilst every attempt has been made to ensure accuracy, they must not be relied on. The fixtures, fittings and appliances referred to have not been tested and therefore no guarantee can be given and that they are in working order. Internal photographs are reproduced for general information and it must not be inferred that any item shown is included with the property. For a free valuation, contact the numbers listed on the brochure