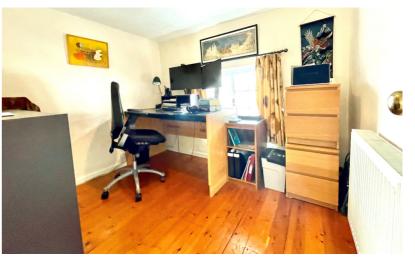

#### Bedroom One

10'9" x 9'6" (3.38m x 3.30m). Overstair storage cupboard. Radiator. Window to front aspect. Exposed floorboards.

## **Bedroom Two**

9' x 7' 9" (2.74m x 2.39m). Window to front aspect. Exposed floorboards.